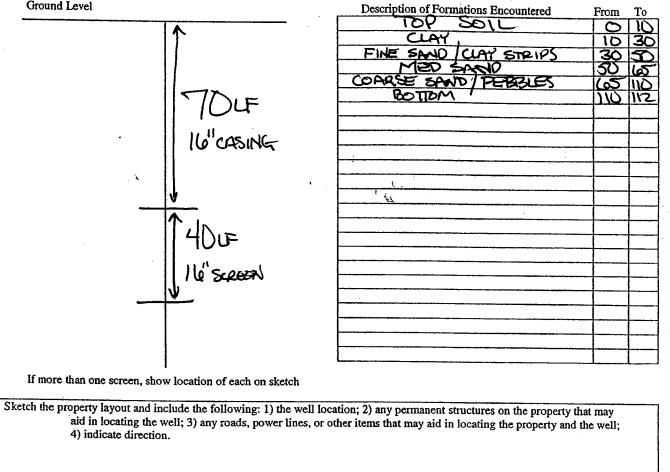

| S STRUKLAND                                                                                                                                                                                                                                      |                                                                                                                                          |  |
|--------------------------------------------------------------------------------------------------------------------------------------------------------------------------------------------------------------------------------------------------|------------------------------------------------------------------------------------------------------------------------------------------|--|
| County: <u>Vazoo</u><br>Permit #: <u>GW-44826 /</u><br>Driller: <u>J. NEWCOME 0.773</u><br>Date drilling completed: <u>7.20.2011</u><br>(601)354                                                                                                 | ell Report     art 1     t of Environmental Quality     nd Water Resources     tox 10631     IS 39289-0631     961-5210     4-6938 (fax) |  |
| State Law requires that this report be prepared by the driller in detail and filed with the Department within 30 days of completion of drilling of the well.                                                                                     |                                                                                                                                          |  |
| Well Owner Information                                                                                                                                                                                                                           | Well Location                                                                                                                            |  |
| Owner Name Thomas Ray Stricklin                                                                                                                                                                                                                  | Latitude: 32.45,26, Longitude: 10.34,49,                                                                                                 |  |
| Mailing Address: 60 Place Drive                                                                                                                                                                                                                  | Method of Lat/Long (circle one): Conventional Survey,                                                                                    |  |
| . *                                                                                                                                                                                                                                              | USGS quad, Hand-held GPS Survey-grade GPS                                                                                                |  |
| Vazoo City M5 39194<br>City State Zip Code                                                                                                                                                                                                       | DW 14 St 4 Sec 35 V Twn 11 NV Rng 04 W                                                                                                   |  |
|                                                                                                                                                                                                                                                  | SE NVV<br>Distance Direction Nearest Town<br>12 Miles NW of YAZOO CITY                                                                   |  |
| Telephone No. ()                                                                                                                                                                                                                                 |                                                                                                                                          |  |
| Well Data                                                                                                                                                                                                                                        |                                                                                                                                          |  |
| Purpose of Well (circle one) Home Industrial Public Supply Irrigation Fish Culture Other:                                                                                                                                                        |                                                                                                                                          |  |
| Date well drilling started: <u>7-20-2011</u> Date well drilling completed: <u>7-20.2011</u>                                                                                                                                                      |                                                                                                                                          |  |
| If flowing, method of flow regulation: Valve Other (describe)                                                                                                                                                                                    |                                                                                                                                          |  |
| Static Water Level:feet above or below (circle one) land surface Date measured:                                                                                                                                                                  |                                                                                                                                          |  |
| Method of Measurement (circle one)   steel tape   electric tape   air line   other:                                                                                                                                                              |                                                                                                                                          |  |
| Type of grout (circle one):   Cement   Bentonity   Mix     Casing length:   70   feet   Casing diameter:   10   inches   Type of casing:   P.V.C.     Screen length:   40   feet   Screen diameter:   16   inches   Type of screen:   P.V.C.     |                                                                                                                                          |  |
| Screen slot size: Setting depth: From feet to feet                                                                                                                                                                                               |                                                                                                                                          |  |
| Type of completion (circle all applicable): Oravel packed Underreamed Telescoped Open hole Natural Development                                                                                                                                   |                                                                                                                                          |  |
| Other (describe):                                                                                                                                                                                                                                |                                                                                                                                          |  |
| Top of lap pipe or reduction in casing:feet. If telescoped or more than one screen, describe on back of page                                                                                                                                     |                                                                                                                                          |  |
| Logs run (circle all applicable). No log run Electric Gamma Ray Density Sonic Neutron Other:                                                                                                                                                     |                                                                                                                                          |  |
| Name of organization running log(s):                                                                                                                                                                                                             |                                                                                                                                          |  |
| I certify that the well was drilled, constructed, and completed in accordance with all applicable requirements of the Mississippi<br>Department of Environmental Quality and/or the Mississippi Department of Health regulation; and state laws. |                                                                                                                                          |  |
|                                                                                                                                                                                                                                                  |                                                                                                                                          |  |
| JOHN NEWCOME 0773                                                                                                                                                                                                                                | 40 Aburn                                                                                                                                 |  |
| Print Name of Water Well Contractor and License No.                                                                                                                                                                                              | Signature of Water Well Contractor                                                                                                       |  |
| Drilled for Circle S Irrigation AUG 0 4 2011<br>They installed the pump                                                                                                                                                                          |                                                                                                                                          |  |
| They installed the                                                                                                                                                                                                                               | e pump AUG 0 4 2011                                                                                                                      |  |
| -                                                                                                                                                                                                                                                |                                                                                                                                          |  |