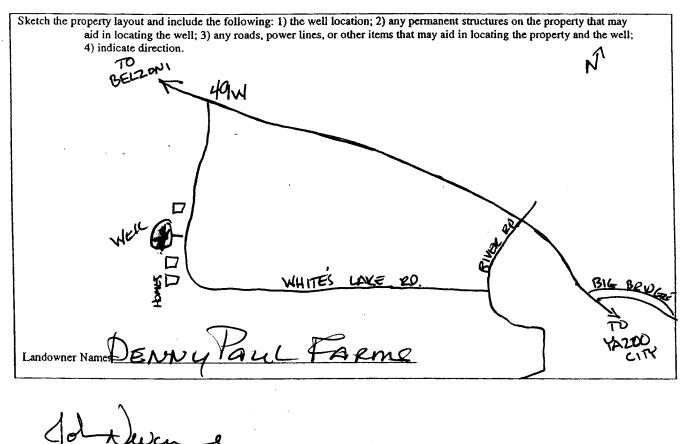

|                                                                                  | De fou                      |                               |                                                                                                                                                                                                                                                                                                                                                                                                                                                                                                                                                                                                                                                                                                                                                                                                                                                                                                                                                                                                                                                                                                                                                                                                                                                                                                                                                                                                                                                                                                                                                                                                                                                                                                                                                                                                                                                                                                                                                                                                                                                                                                                                |
|----------------------------------------------------------------------------------|-----------------------------|-------------------------------|--------------------------------------------------------------------------------------------------------------------------------------------------------------------------------------------------------------------------------------------------------------------------------------------------------------------------------------------------------------------------------------------------------------------------------------------------------------------------------------------------------------------------------------------------------------------------------------------------------------------------------------------------------------------------------------------------------------------------------------------------------------------------------------------------------------------------------------------------------------------------------------------------------------------------------------------------------------------------------------------------------------------------------------------------------------------------------------------------------------------------------------------------------------------------------------------------------------------------------------------------------------------------------------------------------------------------------------------------------------------------------------------------------------------------------------------------------------------------------------------------------------------------------------------------------------------------------------------------------------------------------------------------------------------------------------------------------------------------------------------------------------------------------------------------------------------------------------------------------------------------------------------------------------------------------------------------------------------------------------------------------------------------------------------------------------------------------------------------------------------------------|
|                                                                                  | State We                    | ll Report                     |                                                                                                                                                                                                                                                                                                                                                                                                                                                                                                                                                                                                                                                                                                                                                                                                                                                                                                                                                                                                                                                                                                                                                                                                                                                                                                                                                                                                                                                                                                                                                                                                                                                                                                                                                                                                                                                                                                                                                                                                                                                                                                                                |
| VATA                                                                             |                             | rt 1                          | For Office Use Only:                                                                                                                                                                                                                                                                                                                                                                                                                                                                                                                                                                                                                                                                                                                                                                                                                                                                                                                                                                                                                                                                                                                                                                                                                                                                                                                                                                                                                                                                                                                                                                                                                                                                                                                                                                                                                                                                                                                                                                                                                                                                                                           |
| County: YAZOO                                                                    |                             | of Environmental Quality      | Aquifer:                                                                                                                                                                                                                                                                                                                                                                                                                                                                                                                                                                                                                                                                                                                                                                                                                                                                                                                                                                                                                                                                                                                                                                                                                                                                                                                                                                                                                                                                                                                                                                                                                                                                                                                                                                                                                                                                                                                                                                                                                                                                                                                       |
| Permit #: @WU2183                                                                | Office of Land an           | d Water Resources             | Well #: F-69                                                                                                                                                                                                                                                                                                                                                                                                                                                                                                                                                                                                                                                                                                                                                                                                                                                                                                                                                                                                                                                                                                                                                                                                                                                                                                                                                                                                                                                                                                                                                                                                                                                                                                                                                                                                                                                                                                                                                                                                                                                                                                                   |
| Driller: J. NEWCOME                                                              |                             | x 10631                       |                                                                                                                                                                                                                                                                                                                                                                                                                                                                                                                                                                                                                                                                                                                                                                                                                                                                                                                                                                                                                                                                                                                                                                                                                                                                                                                                                                                                                                                                                                                                                                                                                                                                                                                                                                                                                                                                                                                                                                                                                                                                                                                                |
| Date drilling completed: 7-20-08                                                 |                             | 5 39289-0631<br>61-5210       | L. S. Elevation:                                                                                                                                                                                                                                                                                                                                                                                                                                                                                                                                                                                                                                                                                                                                                                                                                                                                                                                                                                                                                                                                                                                                                                                                                                                                                                                                                                                                                                                                                                                                                                                                                                                                                                                                                                                                                                                                                                                                                                                                                                                                                                               |
| Date dritting completed.                                                         |                             | -6938 (fax)                   | E-log #:                                                                                                                                                                                                                                                                                                                                                                                                                                                                                                                                                                                                                                                                                                                                                                                                                                                                                                                                                                                                                                                                                                                                                                                                                                                                                                                                                                                                                                                                                                                                                                                                                                                                                                                                                                                                                                                                                                                                                                                                                                                                                                                       |
| State Law requires that this rep                                                 | ort be prepared by the d    | lriller in detail and filed v | vith the Department within                                                                                                                                                                                                                                                                                                                                                                                                                                                                                                                                                                                                                                                                                                                                                                                                                                                                                                                                                                                                                                                                                                                                                                                                                                                                                                                                                                                                                                                                                                                                                                                                                                                                                                                                                                                                                                                                                                                                                                                                                                                                                                     |
| 30 days of completion of drilling<br>Well Owner Inform                           |                             | Wel                           | Il Location                                                                                                                                                                                                                                                                                                                                                                                                                                                                                                                                                                                                                                                                                                                                                                                                                                                                                                                                                                                                                                                                                                                                                                                                                                                                                                                                                                                                                                                                                                                                                                                                                                                                                                                                                                                                                                                                                                                                                                                                                                                                                                                    |
| Dwner Name DENNY Face                                                            |                             | Latitude: 32. 51.12           | -" Longitude: 90. 30 . 35 "                                                                                                                                                                                                                                                                                                                                                                                                                                                                                                                                                                                                                                                                                                                                                                                                                                                                                                                                                                                                                                                                                                                                                                                                                                                                                                                                                                                                                                                                                                                                                                                                                                                                                                                                                                                                                                                                                                                                                                                                                                                                                                    |
| Mailing Address: 4019 WH                                                         | TES LANE A                  |                               |                                                                                                                                                                                                                                                                                                                                                                                                                                                                                                                                                                                                                                                                                                                                                                                                                                                                                                                                                                                                                                                                                                                                                                                                                                                                                                                                                                                                                                                                                                                                                                                                                                                                                                                                                                                                                                                                                                                                                                                                                                                                                                                                |
|                                                                                  |                             | USGS quad, Hand-hel           | d GPS, Survey-grade GPS                                                                                                                                                                                                                                                                                                                                                                                                                                                                                                                                                                                                                                                                                                                                                                                                                                                                                                                                                                                                                                                                                                                                                                                                                                                                                                                                                                                                                                                                                                                                                                                                                                                                                                                                                                                                                                                                                                                                                                                                                                                                                                        |
| VAY00 Cit                                                                        | 1. WS 39194                 | NE 1/4 SW 1/4 Sec 28          | Twn 12N Rng 3W                                                                                                                                                                                                                                                                                                                                                                                                                                                                                                                                                                                                                                                                                                                                                                                                                                                                                                                                                                                                                                                                                                                                                                                                                                                                                                                                                                                                                                                                                                                                                                                                                                                                                                                                                                                                                                                                                                                                                                                                                                                                                                                 |
| City St                                                                          | ate Zip Code                | Distance                      | Nearest Town                                                                                                                                                                                                                                                                                                                                                                                                                                                                                                                                                                                                                                                                                                                                                                                                                                                                                                                                                                                                                                                                                                                                                                                                                                                                                                                                                                                                                                                                                                                                                                                                                                                                                                                                                                                                                                                                                                                                                                                                                                                                                                                   |
| Telephone 08.62, -571 -                                                          | 5494                        | Distance Direction<br>Miles   | of YAZZO CITY                                                                                                                                                                                                                                                                                                                                                                                                                                                                                                                                                                                                                                                                                                                                                                                                                                                                                                                                                                                                                                                                                                                                                                                                                                                                                                                                                                                                                                                                                                                                                                                                                                                                                                                                                                                                                                                                                                                                                                                                                                                                                                                  |
|                                                                                  | Well I                      | Data                          |                                                                                                                                                                                                                                                                                                                                                                                                                                                                                                                                                                                                                                                                                                                                                                                                                                                                                                                                                                                                                                                                                                                                                                                                                                                                                                                                                                                                                                                                                                                                                                                                                                                                                                                                                                                                                                                                                                                                                                                                                                                                                                                                |
| Purpose of Well (circle one) Home In                                             | dustrial Public Supply      | Irrigation Fish Culture       | Other:                                                                                                                                                                                                                                                                                                                                                                                                                                                                                                                                                                                                                                                                                                                                                                                                                                                                                                                                                                                                                                                                                                                                                                                                                                                                                                                                                                                                                                                                                                                                                                                                                                                                                                                                                                                                                                                                                                                                                                                                                                                                                                                         |
| Date well drilling started: 7- 2                                                 |                             |                               |                                                                                                                                                                                                                                                                                                                                                                                                                                                                                                                                                                                                                                                                                                                                                                                                                                                                                                                                                                                                                                                                                                                                                                                                                                                                                                                                                                                                                                                                                                                                                                                                                                                                                                                                                                                                                                                                                                                                                                                                                                                                                                                                |
| If flowing, method of flow regulation: V                                         | alve Other (d               | escribe)                      |                                                                                                                                                                                                                                                                                                                                                                                                                                                                                                                                                                                                                                                                                                                                                                                                                                                                                                                                                                                                                                                                                                                                                                                                                                                                                                                                                                                                                                                                                                                                                                                                                                                                                                                                                                                                                                                                                                                                                                                                                                                                                                                                |
| Static Water Level:feet                                                          | above or below (circle one) | and surface Date measured     | l:                                                                                                                                                                                                                                                                                                                                                                                                                                                                                                                                                                                                                                                                                                                                                                                                                                                                                                                                                                                                                                                                                                                                                                                                                                                                                                                                                                                                                                                                                                                                                                                                                                                                                                                                                                                                                                                                                                                                                                                                                                                                                                                             |
| Method of Measurement (circle one)                                               | steel tape electric tape    | air line other:               |                                                                                                                                                                                                                                                                                                                                                                                                                                                                                                                                                                                                                                                                                                                                                                                                                                                                                                                                                                                                                                                                                                                                                                                                                                                                                                                                                                                                                                                                                                                                                                                                                                                                                                                                                                                                                                                                                                                                                                                                                                                                                                                                |
| Hole depth: <u>(03</u> Well of                                                   | lepth: 100                  | _ Well grouted to a depth of  | ffeet                                                                                                                                                                                                                                                                                                                                                                                                                                                                                                                                                                                                                                                                                                                                                                                                                                                                                                                                                                                                                                                                                                                                                                                                                                                                                                                                                                                                                                                                                                                                                                                                                                                                                                                                                                                                                                                                                                                                                                                                                                                                                                                          |
| Type of grout (circle one): Cement                                               | Bentonite Mix               |                               |                                                                                                                                                                                                                                                                                                                                                                                                                                                                                                                                                                                                                                                                                                                                                                                                                                                                                                                                                                                                                                                                                                                                                                                                                                                                                                                                                                                                                                                                                                                                                                                                                                                                                                                                                                                                                                                                                                                                                                                                                                                                                                                                |
| Casing length: 70 feet Ca                                                        | sing diameter:(O            | inches Type of casing:        | Pre                                                                                                                                                                                                                                                                                                                                                                                                                                                                                                                                                                                                                                                                                                                                                                                                                                                                                                                                                                                                                                                                                                                                                                                                                                                                                                                                                                                                                                                                                                                                                                                                                                                                                                                                                                                                                                                                                                                                                                                                                                                                                                                            |
| Screen length: <u>30</u> feet So                                                 | reen diameter:lO            | inches Type of screen:        | Puc                                                                                                                                                                                                                                                                                                                                                                                                                                                                                                                                                                                                                                                                                                                                                                                                                                                                                                                                                                                                                                                                                                                                                                                                                                                                                                                                                                                                                                                                                                                                                                                                                                                                                                                                                                                                                                                                                                                                                                                                                                                                                                                            |
| Screen slot size: 1050 inches                                                    | s Setting depth: From_      |                               | 100 feet                                                                                                                                                                                                                                                                                                                                                                                                                                                                                                                                                                                                                                                                                                                                                                                                                                                                                                                                                                                                                                                                                                                                                                                                                                                                                                                                                                                                                                                                                                                                                                                                                                                                                                                                                                                                                                                                                                                                                                                                                                                                                                                       |
| Type of completion (circle all applicable                                        | e): Gravel packed Under     | rreamed Telescoped Op         | en hole Natural Development                                                                                                                                                                                                                                                                                                                                                                                                                                                                                                                                                                                                                                                                                                                                                                                                                                                                                                                                                                                                                                                                                                                                                                                                                                                                                                                                                                                                                                                                                                                                                                                                                                                                                                                                                                                                                                                                                                                                                                                                                                                                                                    |
|                                                                                  | Other (describe):           |                               | and a second sec |
| Top of lap pipe or reduction in casing: _                                        | feet. If t                  | elescoped or more than one s  | creen, describe on back of page                                                                                                                                                                                                                                                                                                                                                                                                                                                                                                                                                                                                                                                                                                                                                                                                                                                                                                                                                                                                                                                                                                                                                                                                                                                                                                                                                                                                                                                                                                                                                                                                                                                                                                                                                                                                                                                                                                                                                                                                                                                                                                |
| Logs run (circle all applicable). No log                                         | run Electric Gamma Ray      | Density Sonic Neutron         | Other:                                                                                                                                                                                                                                                                                                                                                                                                                                                                                                                                                                                                                                                                                                                                                                                                                                                                                                                                                                                                                                                                                                                                                                                                                                                                                                                                                                                                                                                                                                                                                                                                                                                                                                                                                                                                                                                                                                                                                                                                                                                                                                                         |
| Name of organization running log(s):<br>I certify that the well was drilled, con | structed, and completed in  | accordance with all applicat  | le requirements of the Mississippi                                                                                                                                                                                                                                                                                                                                                                                                                                                                                                                                                                                                                                                                                                                                                                                                                                                                                                                                                                                                                                                                                                                                                                                                                                                                                                                                                                                                                                                                                                                                                                                                                                                                                                                                                                                                                                                                                                                                                                                                                                                                                             |
| Department of Environmental Qualit                                               |                             |                               |                                                                                                                                                                                                                                                                                                                                                                                                                                                                                                                                                                                                                                                                                                                                                                                                                                                                                                                                                                                                                                                                                                                                                                                                                                                                                                                                                                                                                                                                                                                                                                                                                                                                                                                                                                                                                                                                                                                                                                                                                                                                                                                                |
|                                                                                  | 200                         | ۸١.                           |                                                                                                                                                                                                                                                                                                                                                                                                                                                                                                                                                                                                                                                                                                                                                                                                                                                                                                                                                                                                                                                                                                                                                                                                                                                                                                                                                                                                                                                                                                                                                                                                                                                                                                                                                                                                                                                                                                                                                                                                                                                                                                                                |
| JOHN NEWCOME C                                                                   | )-113                       | John                          | Navane                                                                                                                                                                                                                                                                                                                                                                                                                                                                                                                                                                                                                                                                                                                                                                                                                                                                                                                                                                                                                                                                                                                                                                                                                                                                                                                                                                                                                                                                                                                                                                                                                                                                                                                                                                                                                                                                                                                                                                                                                                                                                                                         |
| Print Name of Water Well Contractor a                                            | nd License No.              | Signature                     | e of Water Well Contractor                                                                                                                                                                                                                                                                                                                                                                                                                                                                                                                                                                                                                                                                                                                                                                                                                                                                                                                                                                                                                                                                                                                                                                                                                                                                                                                                                                                                                                                                                                                                                                                                                                                                                                                                                                                                                                                                                                                                                                                                                                                                                                     |
|                                                                                  | 1967                        |                               | RECEIV                                                                                                                                                                                                                                                                                                                                                                                                                                                                                                                                                                                                                                                                                                                                                                                                                                                                                                                                                                                                                                                                                                                                                                                                                                                                                                                                                                                                                                                                                                                                                                                                                                                                                                                                                                                                                                                                                                                                                                                                                                                                                                                         |
|                                                                                  |                             | 1.6.4                         | AUG 0 8 2                                                                                                                                                                                                                                                                                                                                                                                                                                                                                                                                                                                                                                                                                                                                                                                                                                                                                                                                                                                                                                                                                                                                                                                                                                                                                                                                                                                                                                                                                                                                                                                                                                                                                                                                                                                                                                                                                                                                                                                                                                                                                                                      |
|                                                                                  |                             |                               | BY: OLV                                                                                                                                                                                                                                                                                                                                                                                                                                                                                                                                                                                                                                                                                                                                                                                                                                                                                                                                                                                                                                                                                                                                                                                                                                                                                                                                                                                                                                                                                                                                                                                                                                                                                                                                                                                                                                                                                                                                                                                                                                                                                                                        |