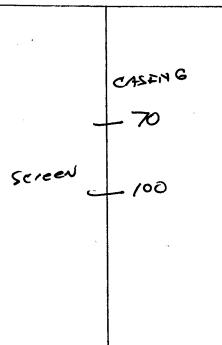

|                                                                                  | De fou                      |                               |                                                                                                                                                                                                                                                                                                                                                                                                                                                                                                                                                                                                                                                                                                                                                                                                                                                                                                                                                                                                                                                                                                                                                                                                                                                                                                                                                                                                                                                                                                                                                                                                                                                                                                                                                                                                                                                                                                                                                                                                                                                                                                                                |
|----------------------------------------------------------------------------------|-----------------------------|-------------------------------|--------------------------------------------------------------------------------------------------------------------------------------------------------------------------------------------------------------------------------------------------------------------------------------------------------------------------------------------------------------------------------------------------------------------------------------------------------------------------------------------------------------------------------------------------------------------------------------------------------------------------------------------------------------------------------------------------------------------------------------------------------------------------------------------------------------------------------------------------------------------------------------------------------------------------------------------------------------------------------------------------------------------------------------------------------------------------------------------------------------------------------------------------------------------------------------------------------------------------------------------------------------------------------------------------------------------------------------------------------------------------------------------------------------------------------------------------------------------------------------------------------------------------------------------------------------------------------------------------------------------------------------------------------------------------------------------------------------------------------------------------------------------------------------------------------------------------------------------------------------------------------------------------------------------------------------------------------------------------------------------------------------------------------------------------------------------------------------------------------------------------------|
|                                                                                  | State We                    | ll Report                     |                                                                                                                                                                                                                                                                                                                                                                                                                                                                                                                                                                                                                                                                                                                                                                                                                                                                                                                                                                                                                                                                                                                                                                                                                                                                                                                                                                                                                                                                                                                                                                                                                                                                                                                                                                                                                                                                                                                                                                                                                                                                                                                                |
| VATA                                                                             |                             | rt 1                          | For Office Use Only:                                                                                                                                                                                                                                                                                                                                                                                                                                                                                                                                                                                                                                                                                                                                                                                                                                                                                                                                                                                                                                                                                                                                                                                                                                                                                                                                                                                                                                                                                                                                                                                                                                                                                                                                                                                                                                                                                                                                                                                                                                                                                                           |
| County: YAZOO                                                                    |                             | of Environmental Quality      | Aquifer:                                                                                                                                                                                                                                                                                                                                                                                                                                                                                                                                                                                                                                                                                                                                                                                                                                                                                                                                                                                                                                                                                                                                                                                                                                                                                                                                                                                                                                                                                                                                                                                                                                                                                                                                                                                                                                                                                                                                                                                                                                                                                                                       |
| Permit #: @WU2183                                                                | Office of Land an           | d Water Resources             | Well #: F-69                                                                                                                                                                                                                                                                                                                                                                                                                                                                                                                                                                                                                                                                                                                                                                                                                                                                                                                                                                                                                                                                                                                                                                                                                                                                                                                                                                                                                                                                                                                                                                                                                                                                                                                                                                                                                                                                                                                                                                                                                                                                                                                   |
| Driller: J. NEWCOME                                                              |                             | x 10631                       |                                                                                                                                                                                                                                                                                                                                                                                                                                                                                                                                                                                                                                                                                                                                                                                                                                                                                                                                                                                                                                                                                                                                                                                                                                                                                                                                                                                                                                                                                                                                                                                                                                                                                                                                                                                                                                                                                                                                                                                                                                                                                                                                |
| Date drilling completed: 7-20-08                                                 |                             | 5 39289-0631<br>61-5210       | L. S. Elevation:                                                                                                                                                                                                                                                                                                                                                                                                                                                                                                                                                                                                                                                                                                                                                                                                                                                                                                                                                                                                                                                                                                                                                                                                                                                                                                                                                                                                                                                                                                                                                                                                                                                                                                                                                                                                                                                                                                                                                                                                                                                                                                               |
| Date dritting completed.                                                         |                             | -6938 (fax)                   | E-log #:                                                                                                                                                                                                                                                                                                                                                                                                                                                                                                                                                                                                                                                                                                                                                                                                                                                                                                                                                                                                                                                                                                                                                                                                                                                                                                                                                                                                                                                                                                                                                                                                                                                                                                                                                                                                                                                                                                                                                                                                                                                                                                                       |
| State Law requires that this rep                                                 | ort be prepared by the d    | lriller in detail and filed v | vith the Department within                                                                                                                                                                                                                                                                                                                                                                                                                                                                                                                                                                                                                                                                                                                                                                                                                                                                                                                                                                                                                                                                                                                                                                                                                                                                                                                                                                                                                                                                                                                                                                                                                                                                                                                                                                                                                                                                                                                                                                                                                                                                                                     |
| 30 days of completion of drilling<br>Well Owner Inform                           |                             | Wel                           | Il Location                                                                                                                                                                                                                                                                                                                                                                                                                                                                                                                                                                                                                                                                                                                                                                                                                                                                                                                                                                                                                                                                                                                                                                                                                                                                                                                                                                                                                                                                                                                                                                                                                                                                                                                                                                                                                                                                                                                                                                                                                                                                                                                    |
| Dwner Name DENNY Face                                                            |                             | Latitude: 32. 51.12           | -" Longitude: 90. 30 . 35 "                                                                                                                                                                                                                                                                                                                                                                                                                                                                                                                                                                                                                                                                                                                                                                                                                                                                                                                                                                                                                                                                                                                                                                                                                                                                                                                                                                                                                                                                                                                                                                                                                                                                                                                                                                                                                                                                                                                                                                                                                                                                                                    |
| Mailing Address: 4019 WH                                                         | TES LANE A                  |                               |                                                                                                                                                                                                                                                                                                                                                                                                                                                                                                                                                                                                                                                                                                                                                                                                                                                                                                                                                                                                                                                                                                                                                                                                                                                                                                                                                                                                                                                                                                                                                                                                                                                                                                                                                                                                                                                                                                                                                                                                                                                                                                                                |
|                                                                                  |                             | USGS quad, Hand-hel           | d GPS, Survey-grade GPS                                                                                                                                                                                                                                                                                                                                                                                                                                                                                                                                                                                                                                                                                                                                                                                                                                                                                                                                                                                                                                                                                                                                                                                                                                                                                                                                                                                                                                                                                                                                                                                                                                                                                                                                                                                                                                                                                                                                                                                                                                                                                                        |
| VAY00 Cit                                                                        | 1. WS 39194                 | NE 1/4 SW 1/4 Sec 28          | Twn 12N Rng 3W                                                                                                                                                                                                                                                                                                                                                                                                                                                                                                                                                                                                                                                                                                                                                                                                                                                                                                                                                                                                                                                                                                                                                                                                                                                                                                                                                                                                                                                                                                                                                                                                                                                                                                                                                                                                                                                                                                                                                                                                                                                                                                                 |
| City St                                                                          | ate Zip Code                | Distance                      | Nearest Town                                                                                                                                                                                                                                                                                                                                                                                                                                                                                                                                                                                                                                                                                                                                                                                                                                                                                                                                                                                                                                                                                                                                                                                                                                                                                                                                                                                                                                                                                                                                                                                                                                                                                                                                                                                                                                                                                                                                                                                                                                                                                                                   |
| Telephone 08.62, -571 -                                                          | 5494                        | Distance Direction<br>Miles   | of YAZZO CITY                                                                                                                                                                                                                                                                                                                                                                                                                                                                                                                                                                                                                                                                                                                                                                                                                                                                                                                                                                                                                                                                                                                                                                                                                                                                                                                                                                                                                                                                                                                                                                                                                                                                                                                                                                                                                                                                                                                                                                                                                                                                                                                  |
|                                                                                  | Well I                      | Data                          |                                                                                                                                                                                                                                                                                                                                                                                                                                                                                                                                                                                                                                                                                                                                                                                                                                                                                                                                                                                                                                                                                                                                                                                                                                                                                                                                                                                                                                                                                                                                                                                                                                                                                                                                                                                                                                                                                                                                                                                                                                                                                                                                |
| Purpose of Well (circle one) Home In                                             | dustrial Public Supply      | Irrigation Fish Culture       | Other:                                                                                                                                                                                                                                                                                                                                                                                                                                                                                                                                                                                                                                                                                                                                                                                                                                                                                                                                                                                                                                                                                                                                                                                                                                                                                                                                                                                                                                                                                                                                                                                                                                                                                                                                                                                                                                                                                                                                                                                                                                                                                                                         |
| Date well drilling started: 7- 2                                                 |                             |                               |                                                                                                                                                                                                                                                                                                                                                                                                                                                                                                                                                                                                                                                                                                                                                                                                                                                                                                                                                                                                                                                                                                                                                                                                                                                                                                                                                                                                                                                                                                                                                                                                                                                                                                                                                                                                                                                                                                                                                                                                                                                                                                                                |
| If flowing, method of flow regulation: V                                         | alve Other (d               | escribe)                      |                                                                                                                                                                                                                                                                                                                                                                                                                                                                                                                                                                                                                                                                                                                                                                                                                                                                                                                                                                                                                                                                                                                                                                                                                                                                                                                                                                                                                                                                                                                                                                                                                                                                                                                                                                                                                                                                                                                                                                                                                                                                                                                                |
| Static Water Level:feet                                                          | above or below (circle one) | and surface Date measured     | l:                                                                                                                                                                                                                                                                                                                                                                                                                                                                                                                                                                                                                                                                                                                                                                                                                                                                                                                                                                                                                                                                                                                                                                                                                                                                                                                                                                                                                                                                                                                                                                                                                                                                                                                                                                                                                                                                                                                                                                                                                                                                                                                             |
| Method of Measurement (circle one)                                               | steel tape electric tape    | air line other:               |                                                                                                                                                                                                                                                                                                                                                                                                                                                                                                                                                                                                                                                                                                                                                                                                                                                                                                                                                                                                                                                                                                                                                                                                                                                                                                                                                                                                                                                                                                                                                                                                                                                                                                                                                                                                                                                                                                                                                                                                                                                                                                                                |
| Hole depth: <u>(03</u> Well of                                                   | lepth: 100                  | _ Well grouted to a depth of  | ffeet                                                                                                                                                                                                                                                                                                                                                                                                                                                                                                                                                                                                                                                                                                                                                                                                                                                                                                                                                                                                                                                                                                                                                                                                                                                                                                                                                                                                                                                                                                                                                                                                                                                                                                                                                                                                                                                                                                                                                                                                                                                                                                                          |
| Type of grout (circle one): Cement                                               | Bentonite Mix               |                               |                                                                                                                                                                                                                                                                                                                                                                                                                                                                                                                                                                                                                                                                                                                                                                                                                                                                                                                                                                                                                                                                                                                                                                                                                                                                                                                                                                                                                                                                                                                                                                                                                                                                                                                                                                                                                                                                                                                                                                                                                                                                                                                                |
| Casing length: 70 feet Ca                                                        | sing diameter:(O            | inches Type of casing:        | Pre                                                                                                                                                                                                                                                                                                                                                                                                                                                                                                                                                                                                                                                                                                                                                                                                                                                                                                                                                                                                                                                                                                                                                                                                                                                                                                                                                                                                                                                                                                                                                                                                                                                                                                                                                                                                                                                                                                                                                                                                                                                                                                                            |
| Screen length: <u>30</u> feet So                                                 | reen diameter:lO            | inches Type of screen:        | Puc                                                                                                                                                                                                                                                                                                                                                                                                                                                                                                                                                                                                                                                                                                                                                                                                                                                                                                                                                                                                                                                                                                                                                                                                                                                                                                                                                                                                                                                                                                                                                                                                                                                                                                                                                                                                                                                                                                                                                                                                                                                                                                                            |
| Screen slot size: 1050 inches                                                    | s Setting depth: From_      |                               | 100 feet                                                                                                                                                                                                                                                                                                                                                                                                                                                                                                                                                                                                                                                                                                                                                                                                                                                                                                                                                                                                                                                                                                                                                                                                                                                                                                                                                                                                                                                                                                                                                                                                                                                                                                                                                                                                                                                                                                                                                                                                                                                                                                                       |
| Type of completion (circle all applicable                                        | e): Gravel packed Under     | rreamed Telescoped Op         | en hole Natural Development                                                                                                                                                                                                                                                                                                                                                                                                                                                                                                                                                                                                                                                                                                                                                                                                                                                                                                                                                                                                                                                                                                                                                                                                                                                                                                                                                                                                                                                                                                                                                                                                                                                                                                                                                                                                                                                                                                                                                                                                                                                                                                    |
|                                                                                  | Other (describe):           |                               | and a second sec |
| Top of lap pipe or reduction in casing: _                                        | feet. If t                  | elescoped or more than one s  | creen, describe on back of page                                                                                                                                                                                                                                                                                                                                                                                                                                                                                                                                                                                                                                                                                                                                                                                                                                                                                                                                                                                                                                                                                                                                                                                                                                                                                                                                                                                                                                                                                                                                                                                                                                                                                                                                                                                                                                                                                                                                                                                                                                                                                                |
| Logs run (circle all applicable). No log                                         | run Electric Gamma Ray      | Density Sonic Neutron         | Other:                                                                                                                                                                                                                                                                                                                                                                                                                                                                                                                                                                                                                                                                                                                                                                                                                                                                                                                                                                                                                                                                                                                                                                                                                                                                                                                                                                                                                                                                                                                                                                                                                                                                                                                                                                                                                                                                                                                                                                                                                                                                                                                         |
| Name of organization running log(s):<br>I certify that the well was drilled, con | structed, and completed in  | accordance with all applicat  | le requirements of the Mississippi                                                                                                                                                                                                                                                                                                                                                                                                                                                                                                                                                                                                                                                                                                                                                                                                                                                                                                                                                                                                                                                                                                                                                                                                                                                                                                                                                                                                                                                                                                                                                                                                                                                                                                                                                                                                                                                                                                                                                                                                                                                                                             |
| Department of Environmental Qualit                                               |                             |                               |                                                                                                                                                                                                                                                                                                                                                                                                                                                                                                                                                                                                                                                                                                                                                                                                                                                                                                                                                                                                                                                                                                                                                                                                                                                                                                                                                                                                                                                                                                                                                                                                                                                                                                                                                                                                                                                                                                                                                                                                                                                                                                                                |
|                                                                                  | 200                         | ۸١.                           |                                                                                                                                                                                                                                                                                                                                                                                                                                                                                                                                                                                                                                                                                                                                                                                                                                                                                                                                                                                                                                                                                                                                                                                                                                                                                                                                                                                                                                                                                                                                                                                                                                                                                                                                                                                                                                                                                                                                                                                                                                                                                                                                |
| JOHN NEWCOME C                                                                   | )-113                       | John                          | Navane                                                                                                                                                                                                                                                                                                                                                                                                                                                                                                                                                                                                                                                                                                                                                                                                                                                                                                                                                                                                                                                                                                                                                                                                                                                                                                                                                                                                                                                                                                                                                                                                                                                                                                                                                                                                                                                                                                                                                                                                                                                                                                                         |
| Print Name of Water Well Contractor a                                            | nd License No.              | Signature                     | e of Water Well Contractor                                                                                                                                                                                                                                                                                                                                                                                                                                                                                                                                                                                                                                                                                                                                                                                                                                                                                                                                                                                                                                                                                                                                                                                                                                                                                                                                                                                                                                                                                                                                                                                                                                                                                                                                                                                                                                                                                                                                                                                                                                                                                                     |
|                                                                                  | 1967                        |                               | RECEIV                                                                                                                                                                                                                                                                                                                                                                                                                                                                                                                                                                                                                                                                                                                                                                                                                                                                                                                                                                                                                                                                                                                                                                                                                                                                                                                                                                                                                                                                                                                                                                                                                                                                                                                                                                                                                                                                                                                                                                                                                                                                                                                         |
|                                                                                  |                             | 1.6.4                         | AUG 0 8 2                                                                                                                                                                                                                                                                                                                                                                                                                                                                                                                                                                                                                                                                                                                                                                                                                                                                                                                                                                                                                                                                                                                                                                                                                                                                                                                                                                                                                                                                                                                                                                                                                                                                                                                                                                                                                                                                                                                                                                                                                                                                                                                      |
|                                                                                  |                             |                               | BY: OLV                                                                                                                                                                                                                                                                                                                                                                                                                                                                                                                                                                                                                                                                                                                                                                                                                                                                                                                                                                                                                                                                                                                                                                                                                                                                                                                                                                                                                                                                                                                                                                                                                                                                                                                                                                                                                                                                                                                                                                                                                                                                                                                        |