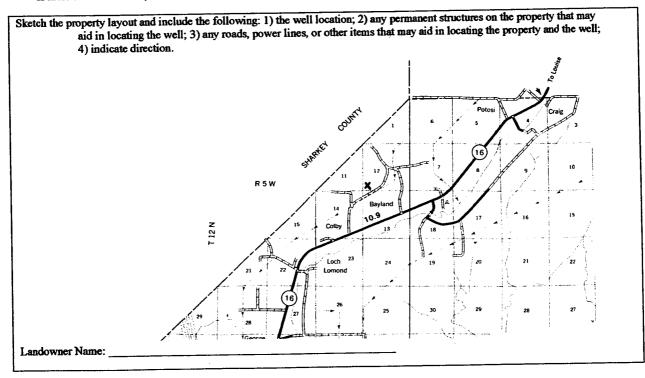

> |          |
|                                       |            | <u> </u> |
|                                       |            |          |
|                                       |            |          |
|                                       |            |          |
|                                       |            |          |
|                                       |            |          |
|                                       |            |          |
|                                       | +          |          |
|                                       |            | 1        |
|                                       | +          | <u> </u> |
|                                       |            |          |

If more than one screen, show location of each on sketch



Signature of Water Well Contractor

|