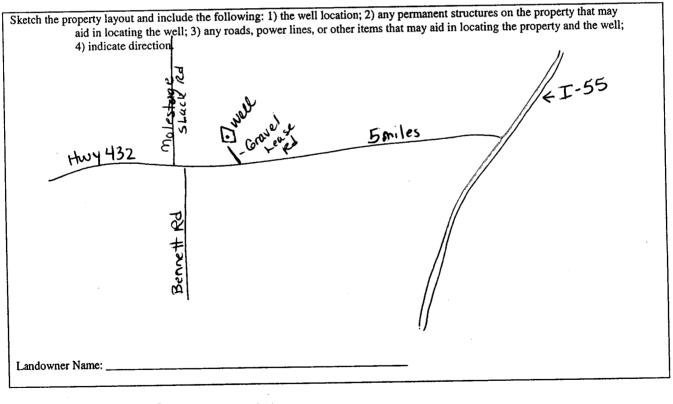

|                                                                                     |                           | ell Report                    | For Office Use Only:               |
|-------------------------------------------------------------------------------------|---------------------------|-------------------------------|------------------------------------|
| County: Vazoo                                                                       |                           | art 1                         |                                    |
| 1 1                                                                                 | Mississippi Department    | of Environmental Quality      | Aquifer:<br>Well #: D-30           |
| Permit #:                                                                           |                           | nd Water Resources            | Well #: <u>D-30</u>                |
| Driller: Gary Rayborn                                                               |                           | ox 10631                      |                                    |
|                                                                                     |                           | S 39289-0631                  | L. S. Elevation:                   |
| Date drilling completed: 4-15-08                                                    |                           | 961-5210<br>6938 (fax)        | E-log #:                           |
|                                                                                     |                           |                               |                                    |
| State Law requires that this report<br>30 days of completion of drilling of         | rt be prepared by the     | driller in detail and filed v | vith the Department within         |
| Well Owner Informati                                                                | ion                       | We                            | ll Location                        |
| Owner Name_Liberty Re                                                               |                           | Latitude:°'                   | _" Longitude:''                    |
| Mailing Address: 1090 Cin                                                           |                           | Method of Lat/Long (circle o  |                                    |
| ·                                                                                   |                           | USGS quad; Hand-hel           | d GPS, Survey-grade GPS            |
| Port Allen, L                                                                       | A 70767                   |                               |                                    |
| City State                                                                          | -                         | Distance Direction            | Nearest Town                       |
| Telephone No. (225 343 - 3                                                          | 900                       | Miles                         | _ of                               |
|                                                                                     | Well                      |                               | <u> </u>                           |
|                                                                                     | t I Dublic Sumly          | Irrigation Fish Culture       | Other: Ria Supply                  |
| Purpose of Well (circle one) Home Indu                                              | istriai Public Supply     | Ingation Fish Culture         | 15-2008                            |
| Date well drilling started: <u>4 - 14 - C</u>                                       |                           |                               |                                    |
| If flowing, method of flow regulation: Value                                        | ve Other (o               | lescribe)                     | 4-15-2008                          |
| Static Water Level: <u>65</u> feet ab                                               | ove or below (circle one) |                               |                                    |
| Method of Measurement (circle one) sto                                              | eel tape electric tape    |                               |                                    |
| Hole depth: 240 Well dep                                                            | oth: 240                  | _ Well grouted to a depth of  | feet                               |
| Type of grout (circle one): Cement                                                  | Bentonite Mix             |                               | ()                                 |
| Casing length: 220 feet Casin                                                       | / 1                       | inches Type of casing:        | _PVC                               |
|                                                                                     | en diameter:              | inches Type of screen:        | PVC                                |
| Screen slot size: <u>1020</u> inches                                                | Setting denth: From       | ZZO feet to Z                 | 40 feet                            |
|                                                                                     |                           |                               |                                    |
| Type of completion (circle all applicable)(                                         |                           | -                             |                                    |
|                                                                                     |                           |                               |                                    |
| Top of lap pipe or reduction in casing:                                             |                           |                               |                                    |
| Logs run (circle all applicable): No log ru                                         | n Electric Gamma Ra       | y Density Sonic Neutron       | Other:                             |
| Name of organization running log(s):<br>I certify that the well was drilled, constr | ructed, and completed in  | accordance with all applicab  | le requirements of the Mississippi |
| Department of Environmental Quality a                                               | und/or the Mississippi De | partment of Health regulation | ons and state laws.                |
|                                                                                     | 1 GA.                     | _                             |                                    |
| RAYBORN DRILLING, INC.                                                              | 0-60                      |                               | <u>z-y-</u>                        |
| Print Name of Water Well Contractor and                                             | License No.               | Signature                     | e of Water Well Contractor         |
| L                                                                                   |                           |                               | DEACH                              |
| · · · ·                                                                             |                           |                               | RECEIV                             |
|                                                                                     |                           |                               | MAY 1 3 20                         |