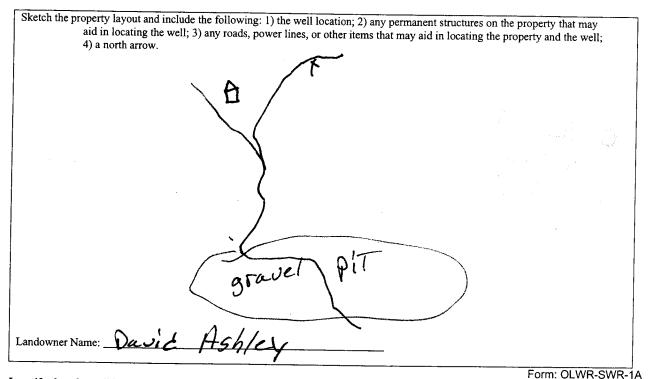

If more than one screen, show location of each on sketch

I certify that the well/borehole was drilled, constructed, and completed in accordance with all applicable requirements of the Mississippi Department of Environmental Quality and the Mississippi Department of Health regulations, if applicable, and state