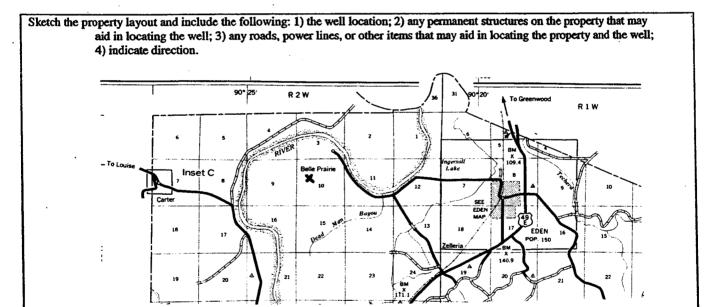

| ····                                                                  | State Wall Depart                                                                                                                                                                                                                                                                                              | ·                                     |
|-----------------------------------------------------------------------|----------------------------------------------------------------------------------------------------------------------------------------------------------------------------------------------------------------------------------------------------------------------------------------------------------------|---------------------------------------|
| Yazoo                                                                 | State Well Report<br>Part 1                                                                                                                                                                                                                                                                                    | For Office Use Only:                  |
| County:<br>Permit #: MS-GW- 39752                                     | Mississippi Department of Environmental Quality                                                                                                                                                                                                                                                                | Aquifer:                              |
| Irrigation Equipment                                                  | Office of Land and Water Resources<br>P.O. Box 10631                                                                                                                                                                                                                                                           | Well #: <u>A70</u>                    |
|                                                                       | Jackson, MS 39289-0631                                                                                                                                                                                                                                                                                         | L. S. Elevation:                      |
| Date drilling completed: $7-27-04$                                    | (601)961-5210<br>(601)354-6938 (fax)                                                                                                                                                                                                                                                                           | E-log #:                              |
|                                                                       |                                                                                                                                                                                                                                                                                                                |                                       |
| State Law requires that this rep<br>30 days of completion of drilling | port be prepared by the driller in detail and filed w                                                                                                                                                                                                                                                          | vith the Department within            |
| Well Owner Inform                                                     |                                                                                                                                                                                                                                                                                                                | l Location                            |
| Owner Name                                                            | hers Fish Farm Latitude: 32.58.47                                                                                                                                                                                                                                                                              | " Longitude: 20.23, 37 "              |
| Mailing Address: 4024 Money                                           | Sunk Road Method of Lat/Long (circle o                                                                                                                                                                                                                                                                         | ne): Conventional Survey              |
|                                                                       |                                                                                                                                                                                                                                                                                                                |                                       |
| Yazoo City,                                                           |                                                                                                                                                                                                                                                                                                                | I GPS, Survey-grade GPS               |
|                                                                       | $\begin{array}{c c} \underline{\text{MS}} & \underline{\text{SF}} & \underline{\text{SF}} \\ \underline{\text{SE}} & \underline{\text{NW}} & \underline{\text{M}} & \underline{\text{Sec}} & \underline{10} \\ \hline \\ \underline{\text{ate}} & \underline{\text{Zip Code}} & \underline{10} \\ \end{array}$ | Twn_13NRng_2W                         |
| <b>Telephone No.</b> () 746-4408                                      | Distance Direction                                                                                                                                                                                                                                                                                             | Nearest Town                          |
|                                                                       |                                                                                                                                                                                                                                                                                                                |                                       |
|                                                                       | Well Data                                                                                                                                                                                                                                                                                                      | Fish Pond                             |
| Purpose of Well (circle one) Home In                                  | dustrial Public Supply Irrigation Fish Culture                                                                                                                                                                                                                                                                 | Other: Replacement                    |
| Date well drilling started: $7-27-0$                                  | Date well drilling completed: 7-                                                                                                                                                                                                                                                                               | 27-04                                 |
| f flowing, method of flow regulation: Va                              | alve Other (describe)                                                                                                                                                                                                                                                                                          |                                       |
|                                                                       | bove o beloy (circle one) land surface Date measured;                                                                                                                                                                                                                                                          |                                       |
|                                                                       |                                                                                                                                                                                                                                                                                                                |                                       |
| Method of Measurement (circle one)                                    |                                                                                                                                                                                                                                                                                                                | · · · · ·                             |
| Hole depth: 110 Well de                                               | epth: <u>110</u> Well grouted to a depth of                                                                                                                                                                                                                                                                    | <u> </u>                              |
| Type of grout (circle one): Cement                                    | Bentonite Mix                                                                                                                                                                                                                                                                                                  |                                       |
| Casing length: <u>70</u> feet Cas                                     | ing diameter: <u>16</u> inches Type of casing: _                                                                                                                                                                                                                                                               | PVC Sch.40                            |
| Screen length: <u>40</u> feet Scr                                     | een diameter: <u>16</u> inches Type of screen:                                                                                                                                                                                                                                                                 | PVC Sch. 40                           |
| Screen slot size:inches                                               |                                                                                                                                                                                                                                                                                                                |                                       |
|                                                                       |                                                                                                                                                                                                                                                                                                                |                                       |
| Type of completion (circle all applicable)                            | : travel packed Underreamed Telescoped Oper                                                                                                                                                                                                                                                                    | hole Natural Development              |
|                                                                       | Other (describe):                                                                                                                                                                                                                                                                                              | · · · · · · · · · · · · · · · · · · · |
| Top of lap pipe or reduction in casing:                               | feet. If telescoped or more than one sci                                                                                                                                                                                                                                                                       | reen, describe on back of page        |
| Logs run (circle all applicable): No log r                            | Electric Gamma Ray Density Sonic Neutron                                                                                                                                                                                                                                                                       | Other:                                |
| Name of organization running log(s):                                  |                                                                                                                                                                                                                                                                                                                |                                       |
| I certify that the well was drilled, const                            | ructed, and completed in accordance with all applicable                                                                                                                                                                                                                                                        | <br>requirements of the Mississippi   |
| Department of Environmental Quality                                   | and/or the Mississippi Department of Health regulation:                                                                                                                                                                                                                                                        |                                       |
| Irrigation Equi<br>Patrick M. Chis                                    |                                                                                                                                                                                                                                                                                                                |                                       |
|                                                                       | Tames                                                                                                                                                                                                                                                                                                          | M Chisw                               |
| Print Name of Water Well Contractor and                               | License No. Signature o                                                                                                                                                                                                                                                                                        | f Water Well Contractor               |
|                                                                       |                                                                                                                                                                                                                                                                                                                | AUG 1                                 |
|                                                                       |                                                                                                                                                                                                                                                                                                                | AUG   /                               |
| •                                                                     |                                                                                                                                                                                                                                                                                                                | BY: O                                 |