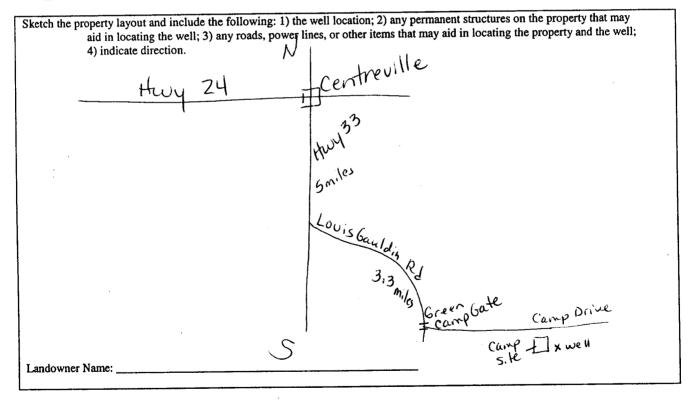

| 10   | 80       |
|    | WHITE CHALK                           | 80   | 155      |
|    | MEDIUM SAND                           | 155  | 200      |
|    |                                       |      |          |
|    |                                       |      |          |
| i. |                                       |      |          |
|    |                                       |      |          |
|    |                                       |      |          |
|    |                                       |      | <u> </u> |
|    |                                       |      | <u> </u> |
|    |                                       |      | <u> </u> |
|    |                                       |      |          |

If more than one screen, show location of each on sketch



Signature of Water Well Contra

AUG 2 5 2009 BY: OLWR

| المرو ال                                                                                                  |                                                                                                                                                                                                                                                |                                                                                                                                                                                   |                                                                    |  |
|-----------------------------------------------------------------------------------------------------------|-------------------------------