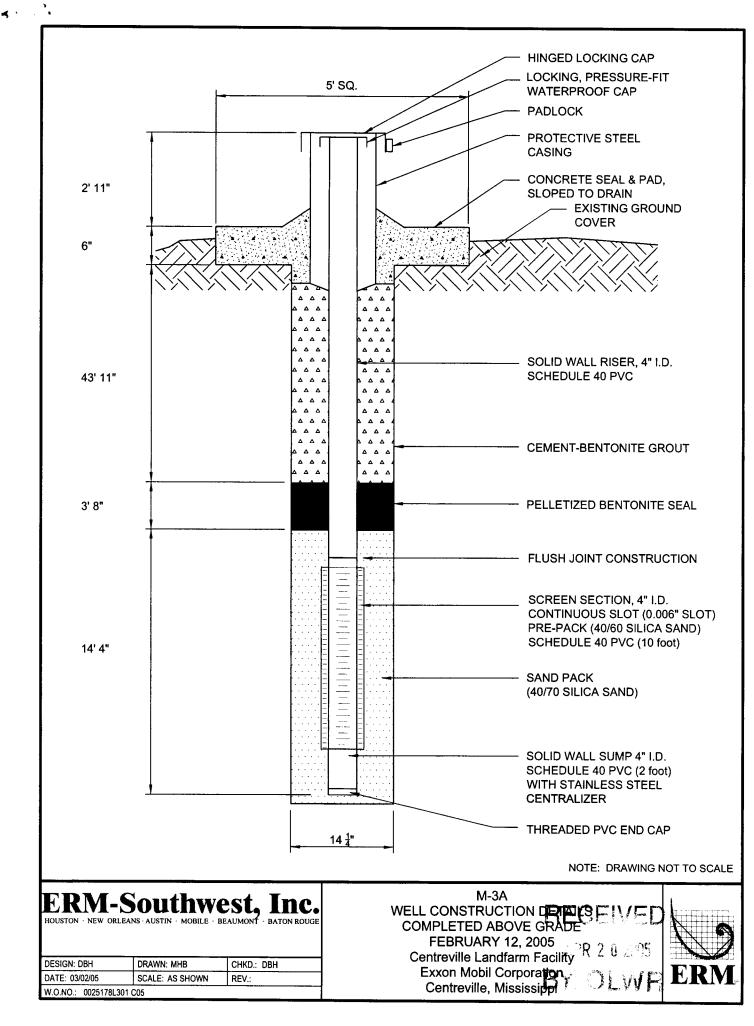

| County: Wilbinson Mississippi                                                                                                                                                           | State Well Report<br>Part 1<br>Department of Environmental<br>e of Land and Water Resourc<br>P.O. Box 10631<br>Jackson, MS 39289-0631<br>(601)961-5210<br>(601)354-6938 (fax) |                                                            |
|-----------------------------------------------------------------------------------------------------------------------------------------------------------------------------------------|-------------------------------------------------------------------------------------------------------------------------------------------------------------------------------|------------------------------------------------------------|
| State Law requires that this report be prepa<br>30 days of completion of drilling of the well.                                                                                          | •                                                                                                                                                                             | -                                                          |
| Well Owner Information                                                                                                                                                                  | · · ·                                                                                                                                                                         | Well Location                                              |
| OwnerName_Exxon Mobil Corporation                                                                                                                                                       | Latitude: N31 •                                                                                                                                                               | 04, 11.8, Longitude $91.0724.2$ ,                          |
| Mailing Address: P.O. Box 551                                                                                                                                                           | Method of Lat/Los                                                                                                                                                             | ng (circle one): Conventional Survey,                      |
|                                                                                                                                                                                         | USGS quad,                                                                                                                                                                    | Hand-held GPS, Survey-grade GPS                            |
| Baton Rouge, LA 7082                                                                                                                                                                    |                                                                                                                                                                               | Sec_12Twn_1NRng_1E                                         |
| City State Zig                                                                                                                                                                          | Code Distance $1.5$ Miles                                                                                                                                                     | Direction Nearest Town<br>West of Centreville              |
| ······································                                                                                                                                                  | Well Data                                                                                                                                                                     |                                                            |
| Purpose of Well (circle one) Home Industrial Pu<br>Date well drilling started: 02-09-05<br>If flowing, method of flow regulation: Valve<br>Static Water Level: 42 feet above or below   | Date well drilling comple                                                                                                                                                     | ted: 02-15-05                                              |
| Method of Measurement (circle one) steel tape   Hole depth: 65 Ft. Well depth: 65   Type of grout (circle one): Cement Bentonite   Casing length: 55 feet Casing diameter:              | Ft. Well grouted to<br>Mix                                                                                                                                                    | a depth of <u>47</u> feet<br>of casing: <u>Sch 40 PVC</u>  |
|                                                                                                                                                                                         | 4_ inches Type                                                                                                                                                                |                                                            |
| Screen slot size: <u>0.006</u> inches Setting of Type of completion (circle all applicable): Gravel page                                                                                | epth: From <u>53</u> fe                                                                                                                                                       | tet to <u>63</u> feet<br>oed Open hole Natural Development |
| Top of lap pipe or reduction in casing:                                                                                                                                                 |                                                                                                                                                                               |                                                            |
| Logs run (circle all applicable): No log run Electric                                                                                                                                   |                                                                                                                                                                               |                                                            |
| Name of organization running log(s):                                                                                                                                                    |                                                                                                                                                                               | · ·                                                        |
| I certify that the well was drilled, constructed, and o<br>Department of Environmental Quality and/or the M<br>Beaumon J. Rogers<br>Print Name of Water Well Contractor and License No. | ississippi Department of Health                                                                                                                                               |                                                            |
| L                                                                                                                                                                                       |                                                                                                                                                                               | PECEVI                                                     |
|                                                                                                                                                                                         |                                                                                                                                                                               |                                                            |
|                                                                                                                                                                                         |                                                                                                                                                                               | APR 2 0 20                                                 |
|                                                                                                                                                                                         |                                                                                                                                                                               | BY: OLW                                                    |