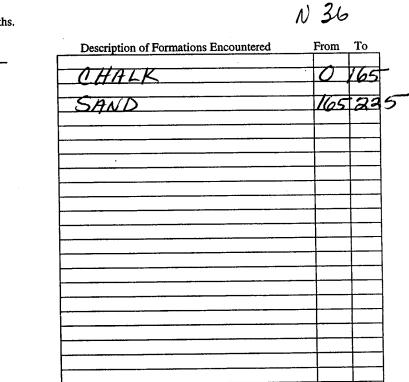

| •                                                                                          |                                                                 |                                                                             |  |  |
|--------------------------------------------------------------------------------------------|-----------------------------------------------------------------|-----------------------------------------------------------------------------|--|--|
| <u> </u>                                                                                   | State Well Report                                               |                                                                             |  |  |
| County: Wilkinson                                                                          | Part 1                                                          | For Office Use Only:                                                        |  |  |
|                                                                                            | Mississippi Department of Environmental Qualit                  | ty Aquifer: N 36                                                            |  |  |
| Permit #:                                                                                  | Office of Land and Water Resources<br>P.O. Box 10631            | Well #:                                                                     |  |  |
| Driller: (Jan Kayborn                                                                      | Jackson, MS 39289-0631                                          | L. S. Elevation:                                                            |  |  |
| Date drilling completed:                                                                   | (601)961-5210<br>((01)254 (028 (fran))                          | E-log #:                                                                    |  |  |
|                                                                                            | (601)354-6938 (fax)                                             | E-log #:                                                                    |  |  |
| State Law requires that this report<br>30 days of completion of drilling of                | rt be prepared by the driller in detail and file<br>of the well | d with the Department within                                                |  |  |
| Well Owner Informati                                                                       | ion V                                                           | Vell Location (1)                                                           |  |  |
| Owner Name_Mark_Hur                                                                        | T Latitude: 31 . 08 .                                           | 2(6" Longitude: 91 • 12 · 18"                                               |  |  |
| Mailing Address: 19322 D                                                                   | <u>eer Park</u> Method of Lat/Long (circl                       | e one): Conventional Survey,<br>Google Earth)<br>held GPS, Survey-grade GPS |  |  |
|                                                                                            |                                                                 |                                                                             |  |  |
| Baton Pouge<br>City State                                                                  | e Zip Code                                                      | 15 Twn 2N Rng/W                                                             |  |  |
| Telephone No. (225) 315 - 28                                                               | Distance Directio                                               | of worduille                                                                |  |  |
| Well Data                                                                                  |                                                                 |                                                                             |  |  |
| Purpose of Well (circle one Home) Industrial Public Supply Irrigation Fish Culture Other:  |                                                                 |                                                                             |  |  |
| Date well drilling started: 81010 Date well drilling completed: 81010                      |                                                                 |                                                                             |  |  |
| If flowing, method of flow regulation: Valve Other (describe)                              |                                                                 |                                                                             |  |  |
| Static Water Level: 145 feet abo                                                           | ove or below circle one) land surface Date measur               | ed: 81010                                                                   |  |  |
|                                                                                            |                                                                 |                                                                             |  |  |
| Hole depth: <u>225</u> Well dept                                                           | th: <u>225</u> Well grouted to a depth                          | offeet                                                                      |  |  |
| Type of grout (circle one):                                                                | ~                                                               | PIC.                                                                        |  |  |
| Casing length: <u>205</u> feet Casing diameter: <u>3</u> inches Type of casing: <u>PVC</u> |                                                                 |                                                                             |  |  |
| 5                                                                                          |                                                                 | $\frac{\rho_{VC}}{22\epsilon}$                                              |  |  |
| Screen slot size: <u>0,010</u> inches                                                      | Setting depth: From <u>205</u> feet to                          | · · · · · · · · · · · · · · · · · · ·                                       |  |  |
| Type of completion (circle <sup>-</sup> all applicable): (                                 | Gravel packed Underreamed Telescoped O                          | ppen hole Natural Development                                               |  |  |
|                                                                                            | Other (describe):                                               |                                                                             |  |  |
|                                                                                            | feet If telescoped or more than one                             |                                                                             |  |  |
|                                                                                            | Electric Gamma Ray Density Sonic Neutro                         | n Other:                                                                    |  |  |
| Name of organization running log(s):                                                       | icted, and completed in accordance with all applica             | ble requirements of the Mississinni                                         |  |  |
| Department of Environmental Quality an                                                     | nd/or the Mississippi Department of Health regulat              |                                                                             |  |  |
| O - O                                                                                      | ד אידע                                                          |                                                                             |  |  |
| Print Name of Water Well Contractor and L                                                  | License No. Signatu                                             | re of Water Well Contractor                                                 |  |  |
|                                                                                            | RECI                                                            | EIVED SL.                                                                   |  |  |
|                                                                                            | SEP 0                                                           | 2 2010 BY: OLWR                                                             |  |  |
| •                                                                                          | BY:(                                                            | DIMR                                                                        |  |  |