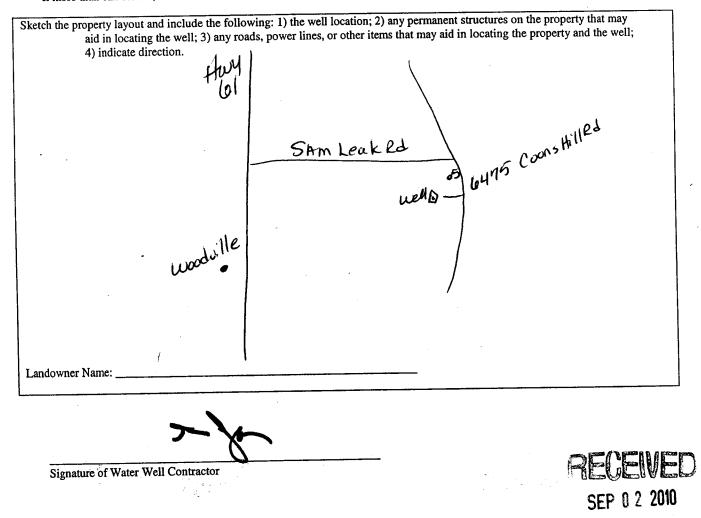

| •                                                                                          |                                                                 |                                                                             |  |  |
|--------------------------------------------------------------------------------------------|-----------------------------------------------------------------|-----------------------------------------------------------------------------|--|--|
| <u> </u>                                                                                   | State Well Report                                               |                                                                             |  |  |
| County: Wilkinson                                                                          | Part 1                                                          | For Office Use Only:                                                        |  |  |
|                                                                                            | Mississippi Department of Environmental Qualit                  | ty Aquifer: N 36                                                            |  |  |
| Permit #:                                                                                  | Office of Land and Water Resources<br>P.O. Box 10631            | Well #:                                                                     |  |  |
| Driller: (Jan Kayborn                                                                      | Jackson, MS 39289-0631                                          | L. S. Elevation:                                                            |  |  |
| Date drilling completed:                                                                   | (601)961-5210<br>((01)254 (028 (fran))                          | E-log #:                                                                    |  |  |
|                                                                                            | (601)354-6938 (fax)                                             | E-log #:                                                                    |  |  |
| State Law requires that this report<br>30 days of completion of drilling of                | rt be prepared by the driller in detail and file<br>of the well | d with the Department within                                                |  |  |
| Well Owner Informati                                                                       | ion V                                                           | Vell Location (1)                                                           |  |  |
| Owner Name_Mark_Hur                                                                        | T Latitude: 31 . 08 .                                           | 2(6" Longitude: 91 • 12 · 18"                                               |  |  |
| Mailing Address: 19322 D                                                                   | <u>eer Park</u> Method of Lat/Long (circl                       | e one): Conventional Survey,<br>Google Earth)<br>held GPS, Survey-grade GPS |  |  |
|                                                                                            |                                                                 |                                                                             |  |  |
| Baton Pouge<br>City State                                                                  | e Zip Code                                                      | 15 Twn 2N Rng/W                                                             |  |  |
| Telephone No. (225) 315 - 28                                                               | Distance Directio                                               | of worduille                                                                |  |  |
| Well Data                                                                                  |                                                                 |                                                                             |  |  |
| Purpose of Well (circle one Home) Industrial Public Supply Irrigation Fish Culture Other:  |                                                                 |                                                                             |  |  |
| Date well drilling started: 81010 Date well drilling completed: 81010                      |                                                                 |                                                                             |  |  |
| If flowing, method of flow regulation: Valve Other (describe)                              |                                                                 |                                                                             |  |  |
| Static Water Level: 145 feet abo                                                           | ove or below circle one) land surface Date measur               | ed: 81010                                                                   |  |  |
|                                                                                            |                                                                 |                                                                             |  |  |
| Hole depth: <u>225</u> Well dept                                                           | th: <u>225</u> Well grouted to a depth                          | offeet                                                                      |  |  |
| Type of grout (circle one):                                                                | ~                                                               | PIC.                                                                        |  |  |
| Casing length: <u>205</u> feet Casing diameter: <u>3</u> inches Type of casing: <u>PVC</u> |                                                                 |                                                                             |  |  |
| 5                                                                                          |                                                                 | $\frac{\rho_{VC}}{22\epsilon}$                                              |  |  |
| Screen slot size: <u>0,010</u> inches                                                      | Setting depth: From <u>205</u> feet to                          | · · · · · · · · · · · · · · · · · · ·                                       |  |  |
| Type of completion (circle <sup>-</sup> all applicable): (                                 | Gravel packed Underreamed Telescoped O                          | ppen hole Natural Development                                               |  |  |
|                                                                                            | Other (describe):                                               |                                                                             |  |  |
|                                                                                            | feet If telescoped or more than one                             |                                                                             |  |  |
|                                                                                            | Electric Gamma Ray Density Sonic Neutro                         | n Other:                                                                    |  |  |
| Name of organization running log(s):                                                       | icted, and completed in accordance with all applica             | ble requirements of the Mississinni                                         |  |  |
| Department of Environmental Quality an                                                     | nd/or the Mississippi Department of Health regulat              |                                                                             |  |  |
| O - O                                                                                      | ד אידע                                                          |                                                                             |  |  |
| Print Name of Water Well Contractor and L                                                  | License No. Signatu                                             | re of Water Well Contractor                                                 |  |  |
|                                                                                            | RECI                                                            | EIVED SL.                                                                   |  |  |
|                                                                                            | SEP 0                                                           | 2 2010 BY: OLWR                                                             |  |  |
| •                                                                                          | BY:(                                                            | DIMR                                                                        |  |  |