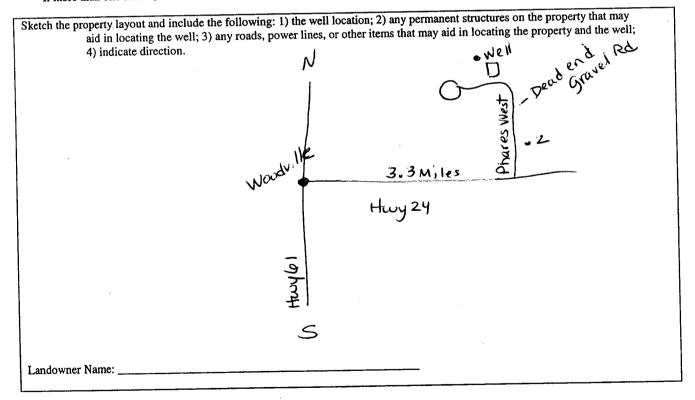

| County: Wilkinson Mississippi De<br>Permit #: Mississippi De<br>Office o<br>Driller: GaryRayborn Jac<br>Date drilling completed: 1-15-08 | ate Well Report<br>Part 1<br>partment of Environmental Quality<br>f Land and Water Resources<br>P.O. Box 10631<br>ckson, MS 39289-0631<br>(601)961-5210<br>(601)354-6938 (fax) | For Office Use Only:         Aquifer: |
|------------------------------------------------------------------------------------------------------------------------------------------|--------------------------------------------------------------------------------------------------------------------------------------------------------------------------------|---------------------------------------|
| State Law requires that this report be prepared                                                                                          | l by the driller in detail and filed                                                                                                                                           | with the Department within            |
| 30 days of completion of drilling of the well.<br>Well Owner Information                                                                 | W                                                                                                                                                                              | ell Location                          |
| Owner Name Mc Cant Mubile Hom                                                                                                            | Latitude:°'_                                                                                                                                                                   | " Longitude:°'                        |
| Mailing Address: 694 Itwy 61 Sour                                                                                                        |                                                                                                                                                                                | one): Conventional Survey,            |
| <u> </u>                                                                                                                                 |                                                                                                                                                                                | eld GPS, Survey-grade GPS             |
| Woodville MS 3966                                                                                                                        |                                                                                                                                                                                | $1 _{\text{Twn}} 2N _{\text{Rng}} /W$ |
| City State Zip Co<br>Telephone No. (001) 888 - 3513                                                                                      | de l                                                                                                                                                                           | of Woodville                          |
|                                                                                                                                          | Well Data                                                                                                                                                                      |                                       |
| Purpose of Well (circle one Home) Industrial Public                                                                                      | Supply Irrigation Fish Culture                                                                                                                                                 | Other:                                |
| Date well drilling started: 1-15-2008                                                                                                    | Date well drilling completed:                                                                                                                                                  | 1-15-2008                             |
| If flowing, method of flow regulation: Valve                                                                                             | •                                                                                                                                                                              |                                       |
| Static Water Level:feet above of below)ci                                                                                                | rcle one) land surface Date measure                                                                                                                                            | ed: 1-15-2008                         |
|                                                                                                                                          |                                                                                                                                                                                |                                       |
| Hole depth: 130' Well depth: 130'                                                                                                        | Well grouted to a depth                                                                                                                                                        | of <u>10</u> feet                     |
| Type of grout (circle one): Cement Bentonite                                                                                             | Mix                                                                                                                                                                            | 0                                     |
| Casing length:feet Casing diameter:                                                                                                      | 4 inches Type of casing                                                                                                                                                        |                                       |
| Screen length: <u>20</u> feet Screen diameter:                                                                                           |                                                                                                                                                                                |                                       |
| Screen slot size: <u>010</u> inches Setting dept                                                                                         | h: Fromfeet to                                                                                                                                                                 | 130feet                               |
|                                                                                                                                          | Underreamed Telescoped O                                                                                                                                                       | -                                     |
|                                                                                                                                          | feet. If telescoped or more than one                                                                                                                                           |                                       |
|                                                                                                                                          |                                                                                                                                                                                |                                       |
| Logs run (circle all applicable). No log run Electric G                                                                                  | amma Ray Density Some Neuro                                                                                                                                                    | n Ouler                               |
| Name of organization running log(s):<br>I certify that the well was drilled, constructed, and com                                        | pleted in accordance with all applica                                                                                                                                          | ble requirements of the Mississippi   |
| Department of Environmental Quality and/or the Missi<br>RAYBORN DRILLING, INC.                                                           | ssippi Department of Health regulat                                                                                                                                            | ions and state laws.                  |
| Print Name of Water Well Contractor and License No.                                                                                      | Signatu                                                                                                                                                                        | re of Water well Contractor           |
|                                                                                                                                          |                                                                                                                                                                                | RECEIVED                              |
|                                                                                                                                          |                                                                                                                                                                                | FEB 0 4 2008                          |
|                                                                                                                                          |                                                                                                                                                                                | BY: OLWB                              |
|                                                                                                                                          |                                                                                                                                                                                |                                       |