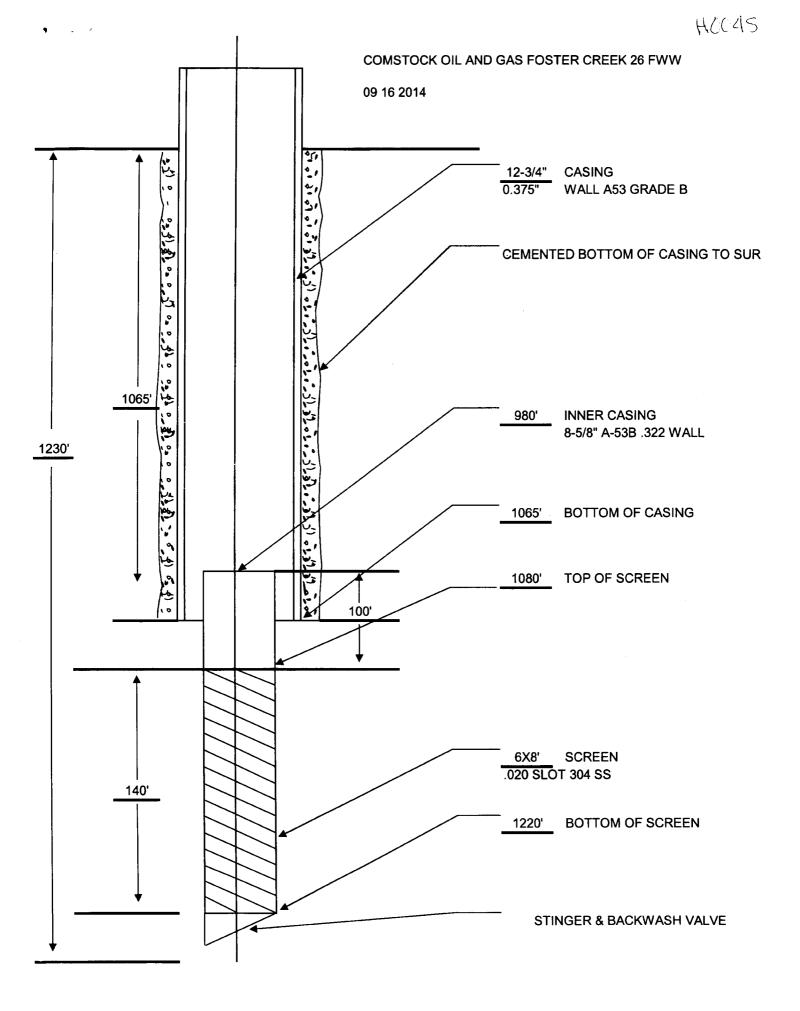

|                                                                                                                                                                                                                                                                                                                                                                                                                                                                                                                                                                                                                                                                                                                                                                                                                                                                                                                                                                                                                                                                                                                                                                                                                                                                                                                                                                                                                                                                                                                                                                                                                                                                                                                                                                                                                                                                                                                                                                                                                                                                                                                     | Well Report                                     | For Office Use Only:                           |  |  |
|---------------------------------------------------------------------------------------------------------------------------------------------------------------------------------------------------------------------------------------------------------------------------------------------------------------------------------------------------------------------------------------------------------------------------------------------------------------------------------------------------------------------------------------------------------------------------------------------------------------------------------------------------------------------------------------------------------------------------------------------------------------------------------------------------------------------------------------------------------------------------------------------------------------------------------------------------------------------------------------------------------------------------------------------------------------------------------------------------------------------------------------------------------------------------------------------------------------------------------------------------------------------------------------------------------------------------------------------------------------------------------------------------------------------------------------------------------------------------------------------------------------------------------------------------------------------------------------------------------------------------------------------------------------------------------------------------------------------------------------------------------------------------------------------------------------------------------------------------------------------------------------------------------------------------------------------------------------------------------------------------------------------------------------------------------------------------------------------------------------------|-------------------------------------------------|------------------------------------------------|--|--|
|                                                                                                                                                                                                                                                                                                                                                                                                                                                                                                                                                                                                                                                                                                                                                                                                                                                                                                                                                                                                                                                                                                                                                                                                                                                                                                                                                                                                                                                                                                                                                                                                                                                                                                                                                                                                                                                                                                                                                                                                                                                                                                                     | • Driller's Log<br>ent of Environmental Quality | Aquifer:                                       |  |  |
| Permit #: MS-GW-17160 Office of Land                                                                                                                                                                                                                                                                                                                                                                                                                                                                                                                                                                                                                                                                                                                                                                                                                                                                                                                                                                                                                                                                                                                                                                                                                                                                                                                                                                                                                                                                                                                                                                                                                                                                                                                                                                                                                                                                                                                                                                                                                                                                                | and Water Resources                             | Well #: H0045                                  |  |  |
| La vi Criner Drilling Convine                                                                                                                                                                                                                                                                                                                                                                                                                                                                                                                                                                                                                                                                                                                                                                                                                                                                                                                                                                                                                                                                                                                                                                                                                                                                                                                                                                                                                                                                                                                                                                                                                                                                                                                                                                                                                                                                                                                                                                                                                                                                                       | ). Box 2309<br>on, MS 39225                     |                                                |  |  |
| Data deilling completed: 10/29/14 (60)                                                                                                                                                                                                                                                                                                                                                                                                                                                                                                                                                                                                                                                                                                                                                                                                                                                                                                                                                                                                                                                                                                                                                                                                                                                                                                                                                                                                                                                                                                                                                                                                                                                                                                                                                                                                                                                                                                                                                                                                                                                                              | 1)961- 5210                                     | L. S. Elevation:                               |  |  |
| (601)9                                                                                                                                                                                                                                                                                                                                                                                                                                                                                                                                                                                                                                                                                                                                                                                                                                                                                                                                                                                                                                                                                                                                                                                                                                                                                                                                                                                                                                                                                                                                                                                                                                                                                                                                                                                                                                                                                                                                                                                                                                                                                                              | 61- 5228 (fax)                                  | E-log #:                                       |  |  |
| State Law requires that this report be prepared by the l<br>Department at the above address within 30 days of con                                                                                                                                                                                                                                                                                                                                                                                                                                                                                                                                                                                                                                                                                                                                                                                                                                                                                                                                                                                                                                                                                                                                                                                                                                                                                                                                                                                                                                                                                                                                                                                                                                                                                                                                                                                                                                                                                                                                                                                                   |                                                 |                                                |  |  |
| Information on Well Owner                                                                                                                                                                                                                                                                                                                                                                                                                                                                                                                                                                                                                                                                                                                                                                                                                                                                                                                                                                                                                                                                                                                                                                                                                                                                                                                                                                                                                                                                                                                                                                                                                                                                                                                                                                                                                                                                                                                                                                                                                                                                                           |                                                 | orehole Location                               |  |  |
| (Landowner if borehole is not for a water well)                                                                                                                                                                                                                                                                                                                                                                                                                                                                                                                                                                                                                                                                                                                                                                                                                                                                                                                                                                                                                                                                                                                                                                                                                                                                                                                                                                                                                                                                                                                                                                                                                                                                                                                                                                                                                                                                                                                                                                                                                                                                     | Latitude: 31 ° 17 ' 71                          | " Longitude: 91º 11, 26"                       |  |  |
| Owner Name Comstock Resources                                                                                                                                                                                                                                                                                                                                                                                                                                                                                                                                                                                                                                                                                                                                                                                                                                                                                                                                                                                                                                                                                                                                                                                                                                                                                                                                                                                                                                                                                                                                                                                                                                                                                                                                                                                                                                                                                                                                                                                                                                                                                       |                                                 |                                                |  |  |
| Mailing Address: 5300 Town & County Blvd.                                                                                                                                                                                                                                                                                                                                                                                                                                                                                                                                                                                                                                                                                                                                                                                                                                                                                                                                                                                                                                                                                                                                                                                                                                                                                                                                                                                                                                                                                                                                                                                                                                                                                                                                                                                                                                                                                                                                                                                                                                                                           | Method of Lat/Long (circle on                   |                                                |  |  |
|                                                                                                                                                                                                                                                                                                                                                                                                                                                                                                                                                                                                                                                                                                                                                                                                                                                                                                                                                                                                                                                                                                                                                                                                                                                                                                                                                                                                                                                                                                                                                                                                                                                                                                                                                                                                                                                                                                                                                                                                                                                                                                                     | USGS quad, Hand-held GPS, Survey-grade GPS      |                                                |  |  |
| Frisco TX 75034                                                                                                                                                                                                                                                                                                                                                                                                                                                                                                                                                                                                                                                                                                                                                                                                                                                                                                                                                                                                                                                                                                                                                                                                                                                                                                                                                                                                                                                                                                                                                                                                                                                                                                                                                                                                                                                                                                                                                                                                                                                                                                     | <u>500 4 510 4 Sec 26</u>                       | <u>Twn <math>3N</math> Rng <math>1W</math></u> |  |  |
| City State Zip Code                                                                                                                                                                                                                                                                                                                                                                                                                                                                                                                                                                                                                                                                                                                                                                                                                                                                                                                                                                                                                                                                                                                                                                                                                                                                                                                                                                                                                                                                                                                                                                                                                                                                                                                                                                                                                                                                                                                                                                                                                                                                                                 | Distance Direction                              | Nearest Town                                   |  |  |
| Telephone No. ()                                                                                                                                                                                                                                                                                                                                                                                                                                                                                                                                                                                                                                                                                                                                                                                                                                                                                                                                                                                                                                                                                                                                                                                                                                                                                                                                                                                                                                                                                                                                                                                                                                                                                                                                                                                                                                                                                                                                                                                                                                                                                                    | Miles                                           | of                                             |  |  |
|                                                                                                                                                                                                                                                                                                                                                                                                                                                                                                                                                                                                                                                                                                                                                                                                                                                                                                                                                                                                                                                                                                                                                                                                                                                                                                                                                                                                                                                                                                                                                                                                                                                                                                                                                                                                                                                                                                                                                                                                                                                                                                                     |                                                 |                                                |  |  |
| Logs run (circle all applicable): No log run (Electric) Gamma Ra<br>Name of organization running log(s): Griner Drilling Service<br>Purpose of borehole (check one): Water Well X Geotechnical/Geo<br>Seismic Survey Other (descrit                                                                                                                                                                                                                                                                                                                                                                                                                                                                                                                                                                                                                                                                                                                                                                                                                                                                                                                                                                                                                                                                                                                                                                                                                                                                                                                                                                                                                                                                                                                                                                                                                                                                                                                                                                                                                                                                                 | ological Investigation Ground                   |                                                |  |  |
| If drilling is not related to water well construct                                                                                                                                                                                                                                                                                                                                                                                                                                                                                                                                                                                                                                                                                                                                                                                                                                                                                                                                                                                                                                                                                                                                                                                                                                                                                                                                                                                                                                                                                                                                                                                                                                                                                                                                                                                                                                                                                                                                                                                                                                                                  |                                                 | ock                                            |  |  |
| Purpose of Well (check one): Home Industrial Public Supply Irrigation Fish Culture Other: Fracturing                                                                                                                                                                                                                                                                                                                                                                                                                                                                                                                                                                                                                                                                                                                                                                                                                                                                                                                                                                                                                                                                                                                                                                                                                                                                                                                                                                                                                                                                                                                                                                                                                                                                                                                                                                                                                                                                                                                                                                                                                |                                                 |                                                |  |  |
| If a flowing well, method of flow regulation: Valve Other (describe)                                                                                                                                                                                                                                                                                                                                                                                                                                                                                                                                                                                                                                                                                                                                                                                                                                                                                                                                                                                                                                                                                                                                                                                                                                                                                                                                                                                                                                                                                                                                                                                                                                                                                                                                                                                                                                                                                                                                                                                                                                                |                                                 |                                                |  |  |
| Static Water Level: <u>180.93</u> feet above or below (circle one)                                                                                                                                                                                                                                                                                                                                                                                                                                                                                                                                                                                                                                                                                                                                                                                                                                                                                                                                                                                                                                                                                                                                                                                                                                                                                                                                                                                                                                                                                                                                                                                                                                                                                                                                                                                                                                                                                                                                                                                                                                                  | -                                               | 10/14/2014                                     |  |  |
| Method of Measurement (circle one) steel tape electric tape air line other:                                                                                                                                                                                                                                                                                                                                                                                                                                                                                                                                                                                                                                                                                                                                                                                                                                                                                                                                                                                                                                                                                                                                                                                                                                                                                                                                                                                                                                                                                                                                                                                                                                                                                                                                                                                                                                                                                                                                                                                                                                         |                                                 |                                                |  |  |
| Well depth: <u>1230.00</u> ' Well grouted to a depth of <u>1070</u> feet Type of grout (circle one): Neat Cement Bentonite Mix                                                                                                                                                                                                                                                                                                                                                                                                                                                                                                                                                                                                                                                                                                                                                                                                                                                                                                                                                                                                                                                                                                                                                                                                                                                                                                                                                                                                                                                                                                                                                                                                                                                                                                                                                                                                                                                                                                                                                                                      |                                                 |                                                |  |  |
| Casing length: <u>1070'</u> feet Casing diameter: <u>12-3/4"</u>                                                                                                                                                                                                                                                                                                                                                                                                                                                                                                                                                                                                                                                                                                                                                                                                                                                                                                                                                                                                                                                                                                                                                                                                                                                                                                                                                                                                                                                                                                                                                                                                                                                                                                                                                                                                                                                                                                                                                                                                                                                    | inches Type of casing: <u>.3</u>                | 75 Wall A 53 B                                 |  |  |
| Screen length: <u>140.00'</u> feet Screen diameter: <u>6"X8"</u>                                                                                                                                                                                                                                                                                                                                                                                                                                                                                                                                                                                                                                                                                                                                                                                                                                                                                                                                                                                                                                                                                                                                                                                                                                                                                                                                                                                                                                                                                                                                                                                                                                                                                                                                                                                                                                                                                                                                                                                                                                                    | inches Type of screen: P                        | re Pack (Johnson Muni)                         |  |  |
| Screen slot size: <u>020</u> inches Setting depth: From                                                                                                                                                                                                                                                                                                                                                                                                                                                                                                                                                                                                                                                                                                                                                                                                                                                                                                                                                                                                                                                                                                                                                                                                                                                                                                                                                                                                                                                                                                                                                                                                                                                                                                                                                                                                                                                                                                                                                                                                                                                             | 1080 feet to 1220                               | feet                                           |  |  |
| Type of completion (circle all applicable): Gravel packed Under                                                                                                                                                                                                                                                                                                                                                                                                                                                                                                                                                                                                                                                                                                                                                                                                                                                                                                                                                                                                                                                                                                                                                                                                                                                                                                                                                                                                                                                                                                                                                                                                                                                                                                                                                                                                                                                                                                                                                                                                                                                     | erreamed Telescoped Open                        | hole Natural Development                       |  |  |
| Other (describe):                                                                                                                                                                                                                                                                                                                                                                                                                                                                                                                                                                                                                                                                                                                                                                                                                                                                                                                                                                                                                                                                                                                                                                                                                                                                                                                                                                                                                                                                                                                                                                                                                                                                                                                                                                                                                                                                                                                                                                                                                                                                                                   |                                                 |                                                |  |  |
| Top of lap pipe or reduction in casing:980feet. If the second | telescoped or more than one scre                | en, describe on next page                      |  |  |
|                                                                                                                                                                                                                                                                                                                                                                                                                                                                                                                                                                                                                                                                                                                                                                                                                                                                                                                                                                                                                                                                                                                                                                                                                                                                                                                                                                                                                                                                                                                                                                                                                                                                                                                                                                                                                                                                                                                                                                                                                                                                                                                     |                                                 | Form: OI W/P SW/P 14 (04/05                    |  |  |

## <u>Description of formations encountered must be provided for all</u> wells and boreholes, unless specifically exempted by regulations

| Description of Formations Encountered | From (depth) | To (depth) |
|---------------------------------------|--------------|------------|
| Clay / Sand                           | Ground Level | 61'        |
| Sand                                  | 61'          | 92'        |
| Sand / Clay                           | 92'          | 184'       |
| Gravel / Sand                         | 184'         | 248        |
| Sand                                  | 248'         | 278'       |
| Sand / Gravel                         | 278'         | 405'       |
| Clay / Sand                           | 405'         | 436'       |
| Sand                                  | 436'         | 467'       |
| Sand / Clay                           | 467'         | 654'       |
| Clay                                  | 654'         | 745'       |
| Sand / Clay                           | 745'         | 809'       |
| Sand                                  | 809'         | 872'       |
| Sand / Clay                           | 872'         | 964'       |
| Sand                                  | 964'         | 1059'      |
| Sand / Clay                           | 1059'        | 1122'      |
| Sand                                  | 1123'        | 1216'      |
| Sand / Clay                           | 1216'        | 1468'      |
| Clay                                  | 1468'        | 1503'      |
|                                       |              |            |
|                                       |              |            |
|                                       |              |            |
|                                       |              |            |
|                                       |              |            |
|                                       |              |            |

If more than one screen, show location of each on sketch

Sketch the property layout and include the following: 1) the well location; 2) any permanent structures on the property that may aid in locating the well; 3) any roads, power lines, or other items that may aid in locating the property and the well; 4) a north arrow.