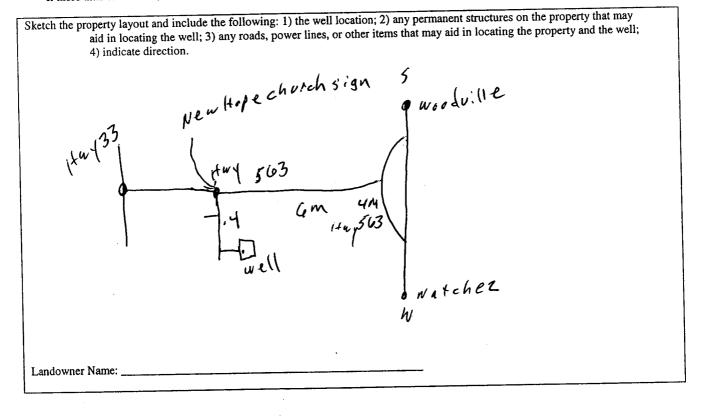

If more than one screen, show location of each on sketch

Signature of Water Well Contractor

MAY 2 4 2007 BY: OLWR

H- 36

|                                                 | STATE WELL REPORT<br>Part 2           |                                                                                       | For Office Use Only:                       |  |
|-------------------------------------------------|---------------------------------------|---------------------------------------------------------------------------------------|--------------------------------------------|--|
| County: Wilkinson                               |                                       | Pump Installer's Completion Report<br>Mississippi Department of Environmental Quality |                                            |  |
| Permit #:<br>Driller: Gary Rayborr              | Mississippi Department                | nd Water Resources                                                                    | Aquifer:<br>Well #: <u>H-36</u>            |  |
| ermit #:                                        | P.O. B                                | P.O. Box 10631                                                                        |                                            |  |
| Driller: Gary Kayborr                           | Jackson, M                            | Jackson, MS 39289-0631                                                                |                                            |  |
| Date completed 5 307                            | (601)                                 | 961-5210<br>4-6938 (fax)                                                              | Elevation:                                 |  |
|                                                 | , ,                                   |                                                                                       |                                            |  |
| This report should be prepare                   | d by the pump installer in detai      | l and filed with the Departme                                                         | nt within 30 days of the                   |  |
| installation of pump.<br>Well Owner Information |                                       | Well Location                                                                         |                                            |  |
| Energy I                                        | Deilling                              | Latitude:                                                                             | _ Longitude:                               |  |
| Dwner Name: <u>Energy</u> I                     | <u>Ang</u>                            |                                                                                       |                                            |  |
| Mailing Address: P. 0.B                         | 0× 905                                |                                                                                       | one): Conventional Survey,                 |  |
|                                                 |                                       | -                                                                                     | d-held GPS, Survey-grade GPS               |  |
| Notcher                                         | MS 39121                              | 1414 Sec                                                                              | <u> </u>                                   |  |
| City                                            | <u>MS 39121</u><br>State Zip Code     |                                                                                       |                                            |  |
|                                                 | <i>( - c</i>                          | Distance Direction                                                                    | Nearest Town                               |  |
| Telephone No. (601) 446-                        | 5259                                  | $\underline{15}_{\text{Miles}} \underline{NE}$                                        | of <u>Crosky</u>                           |  |
|                                                 |                                       |                                                                                       |                                            |  |
| Ритр Туре                                       |                                       | Power Type<br>Circle one                                                              |                                            |  |
| Circle                                          | one                                   |                                                                                       |                                            |  |
| Air Lift Jet                                    | Submersible                           | Diesel Engine Gasol                                                                   | ine Engine Natural Gas                     |  |
| Bucket Piston                                   | Turbine                               | Electric Motor Hand                                                                   | Tractor PTO                                |  |
| Centrifugal Rotary                              | Flowing Well                          |                                                                                       | r (specify):                               |  |
|                                                 |                                       | Horse Power Rating of Motor:5 HP                                                      |                                            |  |
| Other (specify):<br>Date Pump Installed:5307    |                                       | Setting Depth:feet                                                                    |                                            |  |
| 4                                               |                                       | Number of Stages:14                                                                   |                                            |  |
| Rated Pump Capacity:                            | ()Gallons Per Minute                  | Number of Stages:                                                                     | 1-1                                        |  |
|                                                 | · · · · · · · · · · · · · · · · · · · |                                                                                       | formula a Watan I aval                     |  |
| Pump To                                         |                                       |                                                                                       | <b>Ieasuring Water Level</b><br>Circle one |  |
| Date Well Tested:5307                           |                                       |                                                                                       |                                            |  |
| Static Water Level (A): Feet Below Land Surface |                                       | Air Line Electric M                                                                   | easuring Line Steel Tape                   |  |
|                                                 |                                       | Other (specify):                                                                      | ·                                          |  |
| Pumping Water Level (B):                        | Feet Below Land Surface               |                                                                                       |                                            |  |
| Drawdown [(B) – (A)]:Feet Below Land Surface    |                                       | For flowing well, measured shut in head:feet                                          |                                            |  |
| Test Pumping Rate: 60 Gallons Per Minute        |                                       | Well yielded 60                                                                       | GPM with a drawdown of                     |  |
|                                                 | ,                                     |                                                                                       | rhours of pumping                          |  |
| Duration of Pump Test (minimum                  | 4 hours):hours                        |                                                                                       | nous of pumping                            |  |
| L                                               |                                       |                                                                                       |                                            |  |
| I HEREBY CERTIFY that the ab                    | ove statements are true to the bes    | t of my knowledge.                                                                    |                                            |  |
|                                                 | ~ / ~                                 | Í.                                                                                    |                                            |  |
| Gary Rayborn                                    | License No. (if applicable)           | Signature of Pump                                                                     |                                            |  |