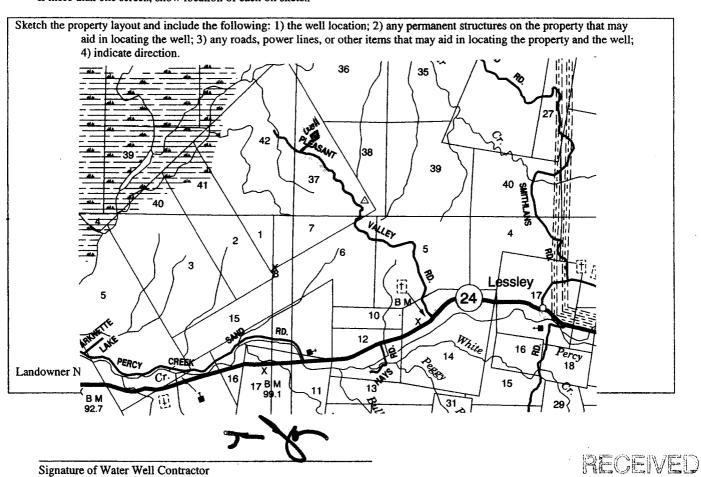

If more than one screen, show location of each on sketch

MAY 3 4 2010

BY: OLWR