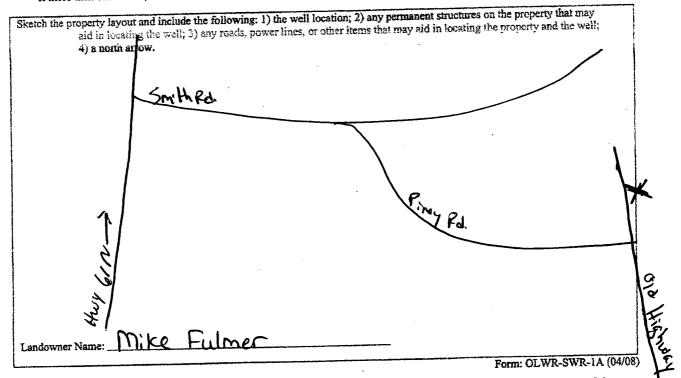

| - |                                       |              |                 |
|                                               |   |                                       |              |                 |
|                                               |   |                                       | <u> </u>     |                 |
|                                               |   |                                       |              |                 |
|                                               |   |                                       | 1            |                 |
|                                               |   |                                       |              |                 |

If more than one screen, show location of each on sketch



I certify that the well/borehole was drilled, constructed, and completed in accordance with all applicable requirements of the Mississippi Department of Environmental Quality and the Mississippi Department of Health regulations, if applicable, and state

JAMES WELLS 0586

Signature of Licenser

MAY 1 3 2010

BY: OLWR

Print Name of Responsible License and License No.

Date

|                                                                                                                                                                                                                                                                                                                            | STATE WELL REPORT