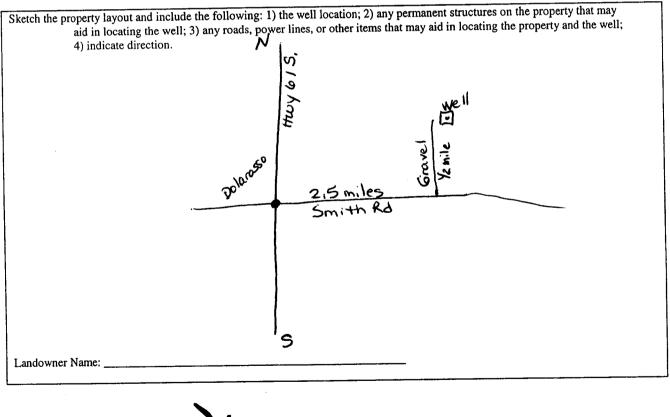

|                                                                       | State Well F                          | Penort                      |                                     |  |  |
|-----------------------------------------------------------------------|---------------------------------------|-----------------------------|-------------------------------------|--|--|
| State Well Report                                                     |                                       | For Office Use Only:        |                                     |  |  |
| County: Wilkinson                                                     | Part 1                                |                             | Aquifer:                            |  |  |
|                                                                       | Mississippi Department of Er          | WITOIIIIIeintai Quainty     | R-49                                |  |  |
| Permit #:                                                             | Office of Land and Water Resources    |                             | Well #:                             |  |  |
| Driller: Gary Rayborn                                                 | P.O. Box 10                           |                             |                                     |  |  |
| Driller:                                                              | Jackson, MS 392                       |                             | L. S. Elevation:                    |  |  |
| Date drilling completed:                                              | (601)961-52                           |                             | E-log #:                            |  |  |
|                                                                       | (601)354-6938 (fax) E-log #:          |                             |                                     |  |  |
| State Law requires that this rep<br>30 days of completion of drilling | ort be prepared by the drille         |                             |                                     |  |  |
| 30 days of completion of drining<br>Well Owner Informa                | ation                                 | Wel                         | 1 Location                          |  |  |
|                                                                       |                                       | nday °'                     | _" Longitude:°'"                    |  |  |
| Owner Name Solitude Pr                                                |                                       |                             |                                     |  |  |
| Mailing Address: <u>90 A1 Day</u>                                     | Vis Met                               | nod of Lat/Long (circle o   | ne): Conventional Survey,           |  |  |
| 4708 Hw                                                               | v I                                   | USGS quad, Hand-held        | d GPS, Survey-grade GPS             |  |  |
| Bacaland                                                              | A 70394                               | 1/4 1/4 Sec 2               | <u>O_Twn_4N_Rng_2W</u>              |  |  |
| Kaceland, L                                                           | ate Zip Code                          |                             |                                     |  |  |
|                                                                       | 050 Dist                              | ance Direction              | of Dolarosso                        |  |  |
| Telephone No. (985 537 - 7                                            | 0502                                  | Villes                      |                                     |  |  |
|                                                                       | Well Data                             |                             |                                     |  |  |
| $\sim$                                                                |                                       |                             | Othern                              |  |  |
| Purpose of Well (circle on Home In                                    |                                       | gation Fish Culture         | Other:                              |  |  |
| Date well drilling started:                                           | 60                                    | r III'r a gwynlatadu        | 1125108                             |  |  |
| Date well drilling started:                                           | Date well of                          | Irilling completed:         | 100100                              |  |  |
|                                                                       |                                       | ,<br>ha)                    |                                     |  |  |
| If flowing, method of flow regulation: V                              | alve Other (descri                    |                             | MARINA                              |  |  |
| 210                                                                   | · · · · · · · · · · · · · · · · · · · | surface Date measured       | 1125108                             |  |  |
| Static Water Level: <u>240</u> feet                                   | above or below (Circle one) land a    | Buto mouster                |                                     |  |  |
|                                                                       | steel tape electric tape              | air line other:             |                                     |  |  |
| Hole depth: <u>360</u> Well of                                        |                                       | Vell grouted to a depth of  | ffeet                               |  |  |
|                                                                       | <b>F</b>                              |                             |                                     |  |  |
| Type of grout (circle one): Cement                                    | ) Bentonite Mix                       |                             | DVC                                 |  |  |
| Casing length: <u>340</u> feet Ca                                     | ing diameter:in                       | ches Type of casing:        | FVC                                 |  |  |
|                                                                       |                                       |                             |                                     |  |  |
|                                                                       |                                       |                             | 3(-0                                |  |  |
| Screen slot size: • <b>OIO</b> inche                                  | s Setting depth: From <u>3</u> .      | 40feet to                   | <u>S60</u> feet                     |  |  |
| Type of completion (circle all applicable                             |                                       |                             | en hole Natural Development         |  |  |
|                                                                       | Other (describe):                     |                             |                                     |  |  |
| Top of lap pipe or reduction in casing: _                             |                                       |                             |                                     |  |  |
| Top of lap pipe or reduction in casing:                               |                                       |                             | Other                               |  |  |
| Logs run (circle all applicable): No log                              |                                       |                             |                                     |  |  |
| Name of organization running log(s):                                  | structed, and completed in acco       | ordance with all applical   | ble requirements of the Mississippi |  |  |
| I certify that the well was drilled, con                              | I al Bring the Bring to the Dana      | <br>ment of Health regulati | ons and state laws.                 |  |  |
| Department of Environmental Qualit                                    | y and/or the Mississippi Depart       | ment of fleater regulati    |                                     |  |  |
|                                                                       | Tag O-bo                              | ア                           |                                     |  |  |
| Kayborn Drilling,                                                     |                                       |                             | Children Hall Contractor            |  |  |
| Print Name of Water Well Contractor                                   | and License No.                       | Signatur                    | e of Water Well Contractor          |  |  |
|                                                                       |                                       |                             |                                     |  |  |

If more than one screen, show location of each on sketch

Signature of Water Well Contractor

AUG 9.8 2008 BY: OLWR

3- 48

| STATE WI                                                                                                                                                                                                                                                                                                                                      | ELL REPORT                                                                                                                                                                                                                              |
|-----------------------------------------------------------------------------------------------------------------------------------------------------------------------------------------------------------------------------------------------------------------------------------------------------------------------------------------------|-----------------------------------------------------------------------------------------------------------------------------------------------------------------------------------------------------------------------------------------|
| County: Wilkinson Pump Installer'<br>Permit #: Office of Land<br>Driller: Gary Rayborn<br>T125108 (601                                                                                                                                                                                                                                        | For Office Use Only:      s Completion Report      nt of Environmental Quality      and Water Resources      Box 10631      MS 39289-0631      )961-5210      54-6938 (fax)      il and filed with the Department within 30 days of the |
| installation of pump.<br>Well Owner Information                                                                                                                                                                                                                                                                                               | Well Location                                                                                                                                                                                                                           |
| Owner Name: Solitude Properties<br>Mailing Address: <u>40 Al Davis</u><br><u>4708 Huy I</u><br><u>Raceland, LA 70394</u><br>City State Zip Code                                                                                                                                                                                               | Latitude:Longitude:<br>Method of Lat/Long (circle one): Conventional Survey,<br>USGS quad, Hand-held GPS, Survey-grade GPS<br>1414 Sec_20Twn_4N_Rng_2W<br>Distance Direction Nearest Town<br>2.5_Miles East of Dokrosso                 |
| Pump Type<br>Circle one                                                                                                                                                                                                                                                                                                                       | Power Type<br>Circle one                                                                                                                                                                                                                |
| Air LiftJetSubmersibleBucketPistonTurbine                                                                                                                                                                                                                                                                                                     | Diesel EngineGasoline EngineNatural GasElectric MotorHandTractor PTO                                                                                                                                                                    |
| Centrifugal  Rotary  Flowing Well    Other (specify):                                                                                                                                                                                                                                                                                         | Windmill    Other (specify):      Horse Power Rating of Motor:    1    HP      Setting Depth:    300 '    feet      Number of Stages:    1    4                                                                                         |
| Pump Test Data      Date Well Tested:    7-25-08      Static Water Level (A):    240      Feet Below Land Surface      Pumping Water Level (B):    Feet Below Land Surface      Drawdown [(B) – (A)]:    Feet Below Land Surface      Test Pumping Rate:    10      Gallons Per Minute      Duration of Pump Test (minimum 4 hours):    hours | Method of Measuring Water Level<br>Circle one      Air Line    Electric Measuring Line    Steel Tape      Other (specify):                                                                                                              |
| I HEREBY CERTIFY that the above statements are true to the bes<br><u>Cary Rayborn</u> 0-60<br>Print Name of Pump Installer and License No. (if applicable)                                                                                                                                                                                    | t of my knowledge.                                                                                                                                                                                                                      |