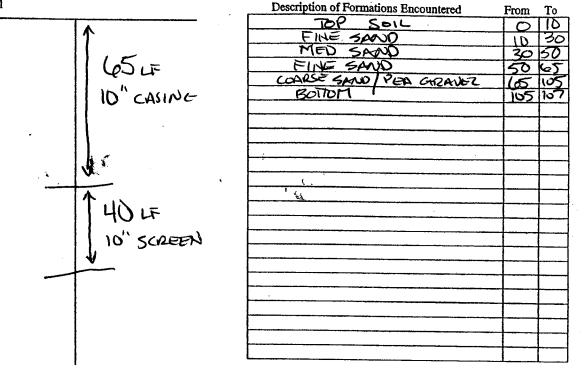

| armi # GW 4516 3 /       Mississippi Department of Eavtronmental Quality       Aquife:                                                                                                                                                                                                                                                                                                                                                                                                                                                                                                                                                                                                                                                                                                                                                                                                                                                                                                                                                                                                                                                                                                           |                                                                                                                                                                                                                                                                                                                                                                                                                                                                                                                                                                                                                                                                                                                                                                                                                                                                                                                                                                                                                                                                                                                                                                                                                                                                                                                                                                                                                                                                                                                                                                              | LEE ROSS                                                                                        | ,                                                                                                                                         |                                                                       |
|--------------------------------------------------------------------------------------------------------------------------------------------------------------------------------------------------------------------------------------------------------------------------------------------------------------------------------------------------------------------------------------------------------------------------------------------------------------------------------------------------------------------------------------------------------------------------------------------------------------------------------------------------------------------------------------------------------------------------------------------------------------------------------------------------------------------------------------------------------------------------------------------------------------------------------------------------------------------------------------------------------------------------------------------------------------------------------------------------------------------------------------------------------------------------------------------------|------------------------------------------------------------------------------------------------------------------------------------------------------------------------------------------------------------------------------------------------------------------------------------------------------------------------------------------------------------------------------------------------------------------------------------------------------------------------------------------------------------------------------------------------------------------------------------------------------------------------------------------------------------------------------------------------------------------------------------------------------------------------------------------------------------------------------------------------------------------------------------------------------------------------------------------------------------------------------------------------------------------------------------------------------------------------------------------------------------------------------------------------------------------------------------------------------------------------------------------------------------------------------------------------------------------------------------------------------------------------------------------------------------------------------------------------------------------------------------------------------------------------------------------------------------------------------|-------------------------------------------------------------------------------------------------|-------------------------------------------------------------------------------------------------------------------------------------------|-----------------------------------------------------------------------|
| county: talkshing, factor       Part 1       For Office of Output         rmit # GW 2 4516 3 / milling completed: 5-9-2011       Mississippi Department of Environmental Quality Office of Land and Water Resources P.O. Box 10631       Aquifer: 5/10-2011         ase drilling completed: 5-9-2011       Office of Land and Water Resources P.O. Box 10631       Ls. Elevation:         30 days of completion of drilling of the well.       Well #:                                                                                                                                                                                                                                                                                                                                                                                                                                                                                                                                                                                                                                                                                                                                           | •                                                                                                                                                                                                                                                                                                                                                                                                                                                                                                                                                                                                                                                                                                                                                                                                                                                                                                                                                                                                                                                                                                                                                                                                                                                                                                                                                                                                                                                                                                                                                                            | - State We                                                                                      | ll Report                                                                                                                                 |                                                                       |
| nihr       3.1 Net WOPE       0.113         aze dilling completed:       5.192-2011       Jackson, MS 39289-0631       L.S. Elevation:         aze dilling completed:       5.192-2011       (601)3661-5210       E.og #                                                                                                                                                                                                                                                                                                                                                                                                                                                                                                                                                                                                                                                                                                                                                                                                                                                                                                                                                                         | County: Washing ton<br>Permit #: <u>GW-45163</u>                                                                                                                                                                                                                                                                                                                                                                                                                                                                                                                                                                                                                                                                                                                                                                                                                                                                                                                                                                                                                                                                                                                                                                                                                                                                                                                                                                                                                                                                                                                             | Part 1<br>Mississippi Department of Environmental Quality<br>Office of Land and Water Resources |                                                                                                                                           |                                                                       |
| 30 days of completion of drilling of the well.       Well Over Information         Well Over Information       Well Over Information         were Name Leff Ross Failon       Latitude: 33.00.48 to complete Information         Latitude: 33.00.48 to complete Information       Latitude: 33.00.48 to complete Information         Method of Lat/Long (circle one): Conventional Survey.       USGS quad Hand-heid GBS, Survey.grade GFS /         Latitude: 35.00.48 to complete Information       Method of Lat/Long (circle one): Conventional Survey.         Upose of Well (circle one) Home Industrial Public Supply Imgation Fish Culture Other:                                                                                                                                                                                                                                                                                                                                                                                                                                                                                                                                        | Driller: J. NEWCOME D. 175<br>Date drilling completed: 5-19-2011                                                                                                                                                                                                                                                                                                                                                                                                                                                                                                                                                                                                                                                                                                                                                                                                                                                                                                                                                                                                                                                                                                                                                                                                                                                                                                                                                                                                                                                                                                             | Jackson, MS 39289-0631<br>(601)961-5210                                                         |                                                                                                                                           | L. S. Elevation:                                                      |
| Well Owner Information       Well Location         wurer Name       Lell Ross Fairms         tailing Address:       P.O. Box       264         Latitude::33.00.48"       Longitude.091.01.4"         Method of Lat/Long (circle one):       Conventional Survey.         USGS quad Hand-held GBS, Survey-grade GBS       IS (areas)         Rolling Fair       Method of Lat/Long (circle one):       Conventional Survey.         Well Data       IS (areas)       Non-14/10 King 28/1         Well Data       Distance       Distance       Distance         Purpose of Well (circle one) Home       Industrial       Public Supply       Irrigation       Fish Culture       Other:         Vell Data       Well Data       Date well drilling completed:       S-19-2D11       Date well drilling completed:       S-19-2D11         Static Water Level:                                                                                                                                                                                                                                                                                                                                     |                                                                                                                                                                                                                                                                                                                                                                                                                                                                                                                                                                                                                                                                                                                                                                                                                                                                                                                                                                                                                                                                                                                                                                                                                                                                                                                                                                                                                                                                                                                                                                              |                                                                                                 | lriller in detail and filed w                                                                                                             | rith the Department within                                            |
| When Name       Let $R_{OSS}$ F_G(MS)         tailing Address:       P.O. Box       2.64         Method of LavLong (circle one):       Conventional Survey.         Upped for the Mission       State       Zip Code         Polling Fark       MS       37159         City       State       Zip Code         Pelphone No.                                                                                                                                                                                                                                                                                                                                                                                                                                                                                                                                                                                                                                                                                                                                                                                                                                                                      |                                                                                                                                                                                                                                                                                                                                                                                                                                                                                                                                                                                                                                                                                                                                                                                                                                                                                                                                                                                                                                                                                                                                                                                                                                                                                                                                                                                                                                                                                                                                                                              |                                                                                                 | Wal                                                                                                                                       | Location                                                              |
| Image: State       State | Owner Name Lee Ross Fains                                                                                                                                                                                                                                                                                                                                                                                                                                                                                                                                                                                                                                                                                                                                                                                                                                                                                                                                                                                                                                                                                                                                                                                                                                                                                                                                                                                                                                                                                                                                                    |                                                                                                 |                                                                                                                                           |                                                                       |
| Rolling Fark       MS       39159         City       State       Zip Code         Distance       Direction       Nearest Town         Purpose of Well (circle one) Home       Industrial       Public Supply       Image of General Action         Well Data       Well Data         Purpose of Well (circle one) Home       Industrial       Public Supply       Image of General Action         Date well drilling started:       5-19-201       Date well drilling completed:       5-19-201         f flowing, method of flow regulation:       Valve       Other (describe)                                                                                                                                                                                                                                                                                                                                                                                                                                                                                                                                                                                                                 | Mailing Address: P.O. Box 264                                                                                                                                                                                                                                                                                                                                                                                                                                                                                                                                                                                                                                                                                                                                                                                                                                                                                                                                                                                                                                                                                                                                                                                                                                                                                                                                                                                                                                                                                                                                                |                                                                                                 | Method of Lat/Long (circle one): Conventional Survey,                                                                                     |                                                                       |
| City       State       Zip Code         Distance       Distance       Direction       Nearest Town         Well Data       Well Data         Purpose of Well (circle one) Home       Industrial       Public Supply       Iringation       Fish Culture       Other:                                                                                                                                                                                                                                                                                                                                                                                                                                                                                                                                                                                                                                                                                                                                                                                                                                                                                                                             | . •                                                                                                                                                                                                                                                                                                                                                                                                                                                                                                                                                                                                                                                                                                                                                                                                                                                                                                                                                                                                                                                                                                                                                                                                                                                                                                                                                                                                                                                                                                                                                                          | ٠.                                                                                              | USGS quad Hand-held                                                                                                                       | i GPS, Survey-grade GPS                                               |
| Well Data         Well Data         Well Circle one) Home Industrial Public Supply Irrigation Fish Culture Other:                                                                                                                                                                                                                                                                                                                                                                                                                                                                                                                                                                                                                                                                                                                                                                                                                                                                                                                                                                                                                                                                                |                                                                                                                                                                                                                                                                                                                                                                                                                                                                                                                                                                                                                                                                                                                                                                                                                                                                                                                                                                                                                                                                                                                                                                                                                                                                                                                                                                                                                                                                                                                                                                              |                                                                                                 |                                                                                                                                           |                                                                       |
| Purpose of Weil (circle one) Home       Industrial       Public Supply       Intration       Fish Culture       Other:                                                                                                                                                                                                                                                                                                                                                                                                                                                                                                                                                                                                                                                                                                                                                                                                                                                                                                                                                                                                                                                                           | Telephone No. ()                                                                                                                                                                                                                                                                                                                                                                                                                                                                                                                                                                                                                                                                                                                                                                                                                                                                                                                                                                                                                                                                                                                                                                                                                                                                                                                                                                                                                                                                                                                                                             | -                                                                                               | Distance Direction                                                                                                                        | of Guen ALLEN                                                         |
| Date well drilling started:       5-19-2011       Date well drilling completed:       5-19-2011         f flowing, method of flow regulation:       Valve       Other (describe)                                                                                                                                                                                                                                                                                                                                                                                                                                                                                                                                                                                                                                                                                                                                                                                                                                                                                                                                                                                                                 |                                                                                                                                                                                                                                                                                                                                                                                                                                                                                                                                                                                                                                                                                                                                                                                                                                                                                                                                                                                                                                                                                                                                                                                                                                                                                                                                                                                                                                                                                                                                                                              | Well D                                                                                          | )ata                                                                                                                                      |                                                                       |
| Other (describe):                                                                                                                                                                                                                                                                                                                                                                                                                                                                                                                                                                                                                                                                                                                                                                                                                                                                                                                                                                                                                                                                                                                                                                                | Static Water Level:feed<br>Method of Measurement (circle one)<br>Hole depth: Well<br>Type of grout (circle one): Cement<br>Casing length: feet C<br>Screen length: feet S<br>Screen slot size: Screen slot | t above or below (circle one) I<br>steel tape electric tape<br>depth:                           | and surface Date measured<br>air line other:<br>Well grouted to a depth of<br>inches Type of casing:<br>inches Type of screen:<br>feet to | - <u>ID</u> feet<br><u>P.U.C.</u><br><u>N.V.C.</u><br><u>105</u> feet |
| Top of lap pipe or reduction in casing:feet. If telescoped or more than one screen, describe on back of page<br>Logs run (circle all applicable): No log run Electric Gamma Ray Density Sonic Neutron Other:<br>Name of organization running log(s):<br>I certify that the well was drilled, constructed, and completed in accordance with all applicable requirements of the Mississ<br>Department of Environmental Quality and/or the Mississippi Department of Health regulations and state laws.<br>                                                                                                                                                                                                                                                                                                                                                                                                                                                                                                                                                                                                                                                                                         | Type of completion (circle all applicab                                                                                                                                                                                                                                                                                                                                                                                                                                                                                                                                                                                                                                                                                                                                                                                                                                                                                                                                                                                                                                                                                                                                                                                                                                                                                                                                                                                                                                                                                                                                      | le): Oravel packed Under                                                                        | rreamed Telescoped Op                                                                                                                     | en hole Natural Development                                           |
| Logs run (circle all applicable): No log run Electric Gamma Ray Density Sonic Neutron Other:<br>Name of organization running log(s):<br>I certify that the well was drilled, constructed, and completed in accordance with all applicable requirements of the Mississ<br>Department of Environmental Quality and/or the Mississippi Department of Health regulations and state laws.<br>JOHN NEWCOME 0-773 JANEW                                                                                                                                                                                                                                                                                                                                                                                                                                                                                                                                                                                                                                                                                                                                                                                 |                                                                                                                                                                                                                                                                                                                                                                                                                                                                                                                                                                                                                                                                                                                                                                                                                                                                                                                                                                                                                                                                                                                                                                                                                                                                                                                                                                                                                                                                                                                                                                              | Other (describe):                                                                               |                                                                                                                                           |                                                                       |
| Name of organization running log(s):<br>I certify that the well was drilled, constructed, and completed in accordance with all applicable requirements of the Mississ<br>Department of Environmental Quality and/or the Mississippi Department of Health regulations and state laws.<br>JOHN NEWCOME 0-773 JANEW                                                                                                                                                                                                                                                                                                                                                                                                                                                                                                                                                                                                                                                                                                                                                                                                                                                                                 |                                                                                                                                                                                                                                                                                                                                                                                                                                                                                                                                                                                                                                                                                                                                                                                                                                                                                                                                                                                                                                                                                                                                                                                                                                                                                                                                                                                                                                                                                                                                                                              |                                                                                                 |                                                                                                                                           |                                                                       |
| I certify that the well was drilled, constructed, and completed in accordance with all applicable requirements of the Mississ<br>Department of Environmental Quality and/or the Mississippi Department of Health regulations and state laws.<br>JOHN NEWCOME 0-773                                                                                                                                                                                                                                                                                                                                                                                                                                                                                                                                                                                                                                                                                                                                                                                                                                                                                                                               | Logs run (circle all applicable). No lo                                                                                                                                                                                                                                                                                                                                                                                                                                                                                                                                                                                                                                                                                                                                                                                                                                                                                                                                                                                                                                                                                                                                                                                                                                                                                                                                                                                                                                                                                                                                      | g run Electric Gamma Ray                                                                        | Density Sonic Neutron                                                                                                                     | Other:                                                                |
| JOHN NEWCOME 0-773 fol New                                                                                                                                                                                                                                                                                                                                                                                                                                                                                                                                                                                                                                                                                                                                                                                                                                                                                                                                                                                                                                                                                                                                                                       | I certify that the well was drilled, co                                                                                                                                                                                                                                                                                                                                                                                                                                                                                                                                                                                                                                                                                                                                                                                                                                                                                                                                                                                                                                                                                                                                                                                                                                                                                                                                                                                                                                                                                                                                      | nstructed, and completed in                                                                     |                                                                                                                                           |                                                                       |
|                                                                                                                                                                                                                                                                                                                                                                                                                                                                                                                                                                                                                                                                                                                                                                                                                                                                                                                                                                                                                                                                                                                                                                                                  | Department of Environmental Quali                                                                                                                                                                                                                                                                                                                                                                                                                                                                                                                                                                                                                                                                                                                                                                                                                                                                                                                                                                                                                                                                                                                                                                                                                                                                                                                                                                                                                                                                                                                                            | ity and/or the Mississippi De                                                                   | partment of Health regulation                                                                                                             | ons and state laws.                                                   |
|                                                                                                                                                                                                                                                                                                                                                                                                                                                                                                                                                                                                                                                                                                                                                                                                                                                                                                                                                                                                                                                                                                                                                                                                  | JOHH NEWCOME                                                                                                                                                                                                                                                                                                                                                                                                                                                                                                                                                                                                                                                                                                                                                                                                                                                                                                                                                                                                                                                                                                                                                                                                                                                                                                                                                                                                                                                                                                                                                                 | 0.773                                                                                           | Jol N.                                                                                                                                    | wind                                                                  |
| Print Name of Water Well Contractor and License No. Signature of Water Well Contractor                                                                                                                                                                                                                                                                                                                                                                                                                                                                                                                                                                                                                                                                                                                                                                                                                                                                                                                                                                                                                                                                                                           | Print Name of Water Well Contractor                                                                                                                                                                                                                                                                                                                                                                                                                                                                                                                                                                                                                                                                                                                                                                                                                                                                                                                                                                                                                                                                                                                                                                                                                                                                                                                                                                                                                                                                                                                                          | and License No.                                                                                 | Signature                                                                                                                                 | e of Water Well Contractor                                            |