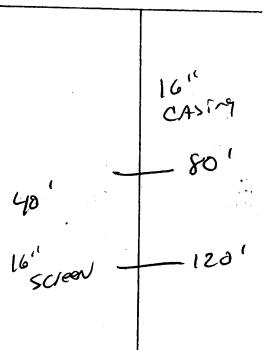

If well telescopes please sketch below and show depths.

| Description of Formations Encountered                                                                                                                                                                                                                                                                                                                                                                                                                                                                                                                                                                                                                                                                                                                                                                                                                                                                                                                                                                                                                                                                                                                                                                                                                                                                                                                                                                                                                                                                                                                                                                                                                                                                                                                                                                                                                                              | From     | To  |
|------------------------------------------------------------------------------------------------------------------------------------------------------------------------------------------------------------------------------------------------------------------------------------------------------------------------------------------------------------------------------------------------------------------------------------------------------------------------------------------------------------------------------------------------------------------------------------------------------------------------------------------------------------------------------------------------------------------------------------------------------------------------------------------------------------------------------------------------------------------------------------------------------------------------------------------------------------------------------------------------------------------------------------------------------------------------------------------------------------------------------------------------------------------------------------------------------------------------------------------------------------------------------------------------------------------------------------------------------------------------------------------------------------------------------------------------------------------------------------------------------------------------------------------------------------------------------------------------------------------------------------------------------------------------------------------------------------------------------------------------------------------------------------------------------------------------------------------------------------------------------------|----------|-----|
| Top Soil                                                                                                                                                                                                                                                                                                                                                                                                                                                                                                                                                                                                                                                                                                                                                                                                                                                                                                                                                                                                                                                                                                                                                                                                                                                                                                                                                                                                                                                                                                                                                                                                                                                                                                                                                                                                                                                                           | 0        | 10  |
| Mix CIAY                                                                                                                                                                                                                                                                                                                                                                                                                                                                                                                                                                                                                                                                                                                                                                                                                                                                                                                                                                                                                                                                                                                                                                                                                                                                                                                                                                                                                                                                                                                                                                                                                                                                                                                                                                                                                                                                           | Ø        | 28  |
| Fine Sant                                                                                                                                                                                                                                                                                                                                                                                                                                                                                                                                                                                                                                                                                                                                                                                                                                                                                                                                                                                                                                                                                                                                                                                                                                                                                                                                                                                                                                                                                                                                                                                                                                                                                                                                                                                                                                                                          | 28       | 80  |
| COASE Sand                                                                                                                                                                                                                                                                                                                                                                                                                                                                                                                                                                                                                                                                                                                                                                                                                                                                                                                                                                                                                                                                                                                                                                                                                                                                                                                                                                                                                                                                                                                                                                                                                                                                                                                                                                                                                                                                         |          | 123 |
|                                                                                                                                                                                                                                                                                                                                                                                                                                                                                                                                                                                                                                                                                                                                                                                                                                                                                                                                                                                                                                                                                                                                                                                                                                                                                                                                                                                                                                                                                                                                                                                                                                                                                                                                                                                                                                                                                    |          |     |
| ······································                                                                                                                                                                                                                                                                                                                                                                                                                                                                                                                                                                                                                                                                                                                                                                                                                                                                                                                                                                                                                                                                                                                                                                                                                                                                                                                                                                                                                                                                                                                                                                                                                                                                                                                                                                                                                                             |          |     |
| and the second sec |          |     |
|                                                                                                                                                                                                                                                                                                                                                                                                                                                                                                                                                                                                                                                                                                                                                                                                                                                                                                                                                                                                                                                                                                                                                                                                                                                                                                                                                                                                                                                                                                                                                                                                                                                                                                                                                                                                                                                                                    | <u> </u> |     |
|                                                                                                                                                                                                                                                                                                                                                                                                                                                                                                                                                                                                                                                                                                                                                                                                                                                                                                                                                                                                                                                                                                                                                                                                                                                                                                                                                                                                                                                                                                                                                                                                                                                                                                                                                                                                                                                                                    |          |     |
|                                                                                                                                                                                                                                                                                                                                                                                                                                                                                                                                                                                                                                                                                                                                                                                                                                                                                                                                                                                                                                                                                                                                                                                                                                                                                                                                                                                                                                                                                                                                                                                                                                                                                                                                                                                                                                                                                    |          |     |
|                                                                                                                                                                                                                                                                                                                                                                                                                                                                                                                                                                                                                                                                                                                                                                                                                                                                                                                                                                                                                                                                                                                                                                                                                                                                                                                                                                                                                                                                                                                                                                                                                                                                                                                                                                                                                                                                                    |          |     |
|                                                                                                                                                                                                                                                                                                                                                                                                                                                                                                                                                                                                                                                                                                                                                                                                                                                                                                                                                                                                                                                                                                                                                                                                                                                                                                                                                                                                                                                                                                                                                                                                                                                                                                                                                                                                                                                                                    |          | ·   |

If more than one screen, show location of each on sketch

Signature of Water Well Contractor

| Part 2     Part 12     Part 1                                                                                                                                                                                                                                                                                                                                                                                                                                                                                                                                                                                                                                                                                                                                                                                                                                                                                                                                                                                                                                                                                                                                                                                                                                                                                                                                                                                                                                                                                                                                                                                                                  | - 4 | STATE W                                                                                                                                 | <b>ELL REPORT</b>                                                                                       |                           |
|------------------------------------------------------------------------------------------------------------------------------------------------------------------------------------------------------------------------------------------------------------------------------------------------------------------------------------------------------------------------------------------------------------------------------------------------------------------------------------------------------------------------------------------------------------------------------------------------------------------------------------------------------------------------------------------------------------------------------------------------------------------------------------------------------------------------------------------------------------------------------------------------------------------------------------------------------------------------------------------------------------------------------------------------------------------------------------------------------------------------------------------------------------------------------------------------------------------------------------------------------------------------------------------------------------------------------------------------------------------------------------------------------------------------------------------------------------------------------------------------------------------------------------------------------------------------------------------------------------------------------------------------------------------------------------------------------------------------------------------------------------------------------------------------------------------------------------------------------------------------------------------------------------------------------------------------------------------------------------------------------------------------------------------------------------------------------------|-----|-----------------------------------------------------------------------------------------------------------------------------------------|---------------------------------------------------------------------------------------------------------|---------------------------|
| Date completed 23/24   International System   Well # U2     International System   (601)364-333 (km)   Elevation:     International System   (601)364-333 (km)   Elevation:     International System   (601)364-333 (km)   Elevation:     International System   Well Worker Information   Well Worker Information     Owner Nam Statistion of pump.   Well Worker Information   Well Worker Information     Owner Nam Statistion of pump.   Mailing Addres 0 GED E STOCK   International Survey.     Mailing Addres 0 GED E STOCK   Ist Statistion of pump.   International Survey.     Mailing Addres 0 GED E STOCK   State Zip Code   State Zip Code     Telephone Nat (G2, - & 2.0 - (b 11 & g   Distance   Direction     Pump Type   Circle one   Natural Gas     Carrifugal   Rotary   Plowing Well     Other (specify):   Date Pump Installed:   [c 2 2 5 / b / c     Rated Pump Capacity:   Code   Seting Depti:   God States:     Date Well Tested:   Feet Below Land Surface   Method of Measuring Water Level   Circle one     State Water Level (A):   Feet Below Land Surface   Gallons Per Minute   Method of Measuring Line                                                                                                                                                                                                                                                                                                                                                                                                                                                                                                                                                                                                                                                                                                                                                                                                                                                                                                                                         |     | County AS HinGTON<br>Permit #: GW 41240<br>Driller: TOHN NEWCome - P.0<br>Pump Installe<br>Mississippi Departm<br>Office of Land<br>P.0 | Part 2<br>r's Completion Report<br>ent of Environmental Quality<br>1 and Water Resources<br>. Box 10631 | Aquifer:                  |
| This reports hould be prepared by the pump installer in detail and filed with the Department within 30 days of the installation of pump.     Well Owner Information     Owner Nam ORFICEUDOD TORM     Mailing Addred O GEN & STOCK     Method of LavLong (circle one): Conventional Survey.     Method of LavLong (circle one): Conventional Survey.     USGS quad. Handhold CDPS durvey-grade GPS     Addred O GEN & STOCK     Method of LavLong (circle one): Conventional Survey.     USGS quad. Handhold CDPS durvey-grade GPS     State Zip Code.     Telephone Method of LavLong (circle one): Conventional Survey.     USGS quad. Handhold CDPS durvey-grade GPS     Owner Type     Circle one     Owner Type     Circle one     Owner Type     Circle one     Owner Type     Circle one     Circle one     Owner Type     Circle one     Owner Type     Circle one     Owner Type     Circle                                                                                                                                                                                                                                                                                                                                                                                                                                                                                                                                                                                                                                                                                                                                                                                                                                                                                                                                                                                                                                                                                                                                                                               |     | Date completed 23/06 (60                                                                                                                | 1)961-5210                                                                                              |                           |
| Owner Name SRACEUDDOD FARM.     Mailing Address C O GEN & STOCK.   Image: Colspan="2">International Survey.     Mailing Address C O GEN & STOCK.   Marked of Lat/Long (circle one): Conventional Survey.     Mailing Address C O GEN & STOCK.   Marked of Lat/Long (circle one): Conventional Survey.     Mailing Address C O GEN & STOCK.   Marked of Lat/Long (circle one): Conventional Survey.     Mailing Address C O GEN & STOCK.   Marked of Lat/Long (circle one): Conventional Survey.     Marked                                                                                                                                                                                                                                                      | ٢   | This report should be prepared by the pump installer in det installation of pump.                                                       | ail and filed with the Department                                                                       |                           |
| Mailing Address, 10   GENSE   STOCK     Halling Address, 10   GENSE   State     Halling Address, 10   Gense   Mailing Address, 10     Halling Address, 10   Gense   Gense     Halling Address, 10   Gense   Mailing Address, 10     Halling Address, 10   Gense   Gense   Mailing Address, 10     Halling Address, 10   Gense   Gense   Mailing Address, 10   Mailing Address, 10     Halling Address, 10   Gense   Gense   Gense   Mailing Address, 10   Mailing Address, 10     Halling Address, 10   Gense   Gense   Gense   Gense   Gense   Gense <td></td> <td></td> <td>Latin 33-07-</td> <td>Location</td>                                                                                                                                                                                                                                                                                                                                                                                                                                                                                                                                                                                                                                                                                                                                                                                                                                                                                                                                                                                                                                                                                          |     |                                                                                                                                         | Latin 33-07-                                                                                            | Location                  |
| JULION CALE, MS.   38748     Gity   State   Zip Code     Telephone hd. 102 - 820 - 61168   Distance   Distance     Pump Type   Circle one   Nearest Town     Air Lift   Jet   Submersible     Bucket   Piston   Turbine     Centrifugal   Rotary   Flowing Well     Other (specify):                                                                                                                                                                                                                                                                                                                                                                                                                                                                                                                                                                                                                                                                                                                                                                                                                                                                                                                                                                                                                                                                                                                                                                                                                                                                                                                                                                                                                                                                                                                                                                                                                                                                                                                                                                                               |     |                                                                                                                                         | 1                                                                                                       |                           |
| Telephone Markez - 820 - 61 Les   The mark from the measure of the second sec |     | HOLLONDALE, MS. 38748                                                                                                                   | USGS quat Hand-                                                                                         | held GPS aurvey-grade GPS |
| Circle one   Power Type<br>Circle one     Air Lift   Jet   Submersible     Bucket   Piston   Turbine     Bucket   Piston   Turbine     Centrifugal   Rotary   Flowing Well     Other (specify):                                                                                                                                                                                                                                                                                                                                                                                                                                                                                                                                                                                                                                                                                                                                                                                                                                                                                                                                                                                                                                                                                                                                                                                                                                                                                                                                                                                                                                                                                                                                                                                                                                                                                                                                                                                                                                                                                    |     | Telephone Ne 162-820-6168                                                                                                               | Direction                                                                                               | Adlandte, MS.             |
| Jet   Submersible   Gasoline Engine   Natural Gas     Bucket   Piston   Turbine   Gasoline Engine   Natural Gas     Centrifugal   Rotary   Flowing Well   Windmill   Other (specify):     Date Pump Installed:   6/25/06   Setting Depth:   600   feet     Date Pump Installed:   6/25/06   Setting Depth:   600   feet     Rated Pump Capacity:   Color   Gallons Per Minute   Setting Depth:   600   feet     Pump Test Data   Method of Measuring Water Level   Circle one   Air Line   Electric Measuring Line   Steel Tape     Static Water Level (A):   Feet Below Land Surface   Feet Below Land Surface   For flowing well, measured shut in head:   feet     Drawdown (B)   Gallons Per Minute   Gallons Per Minute   Feet flowing well, measured shut in head:   feet     Drawdown of Pump Test (minimum 4 hours):   hours   feet after   hours of pumping     Itempered   Method of Pump Installer and Lines Well   feet after   hours of pumping     Print Name of Pump Installer and Lines Well   Well   Method of Pump Installer and Lines Well   Well                                                                                                                                                                                                                                                                                                                                                                                                                                                                                                                                                                                                                                                                                                                                                                                                                                                                                                                                                                                                               |     | Pump Type<br>Circle one                                                                                                                 | Powe                                                                                                    | r Type<br>le one          |
| Centrifugal   Rotary   Flowing Well   Windmill   Other (specify):     Date Pump Installed:   6/25/06   Kated Pump Capacity:   Gallons Per Minute   Setting Depth:   60   feet     Date Pump Installed:   6/25/06   Setting Depth:   60   feet     Rated Pump Capacity:   Callons Per Minute   Number of Stages:   feet     Pump Test Data   Method of Measuring Water Level   Circle one     Static Water Level (A):   Feet Below Land Surface   Air Line   Electric Measuring Line   Steel Tape     Other (specify):                                                                                                                                                                                                                                                                                                                                                                                                                                                                                                                                                                                                                                                                                                                                                                                                                                                                                                                                                                                                                                                                                                                                                                                                                                                                                                                                                                                                                                                                                                                                                              |     | Bucket                                                                                                                                  | Gasoline                                                                                                |                           |
| Other (specify):                                                                                                                                                                                                                                                                                                                                                                                                                                                                                                                                                                                                                                                                                                                                                                                                                                                                                                                                                                                                                                                                                                                                                                                                                                                                                                                                                                                                                                                                                                                                                                                                                                                                                                                                                                                                                                                                                                                                                                                                                                                                   |     | Centrifucal                                                                                                                             |                                                                                                         |                           |
| Rated Pump Capacity:   Gallons Per Minute   Number of Stages:                                                                                                                                                                                                                                                                                                                                                                                                                                                                                                                                                                                                                                                                                                                                                                                                                                                                                                                                                                                                                                                                                                                                                                                                                                                                                                                                                                                                                                                                                                                                                                                                                                                                                                                                                                                                                                                                                                                                                                                                                      |     |                                                                                                                                         | Horse Power Rating of Motor                                                                             |                           |
| Date Well Tested:                                                                                                                                                                                                                                                                                                                                                                                                                                                                                                                                                                                                                                                                                                                                                                                                                                                                                                                                                                                                                                                                                                                                                                                                                                                                                                                                                                                                                                                                                                                                                                                                                                                                                                                                                                                                                                                                                                                                                                                                                                                                  |     | Rated Pump Capacity: 2000 Gallons Per Minute                                                                                            |                                                                                                         | feet<br>gely              |
| Date Well Tested:                                                                                                                                                                                                                                                                                                                                                                                                                                                                                                                                                                                                                                                                                                                                                                                                                                                                                                                                                                                                                                                                                                                                                                                                                                                                                                                                                                                                                                                                                                                                                                                                                                                                                                                                                                                                                                                                                                                                                                                                                                                                  | Γ   | Pump Test Data                                                                                                                          | Mathalast                                                                                               |                           |
| Static Water Level (A):                                                                                                                                                                                                                                                                                                                                                                                                                                                                                                                                                                                                                                                                                                                                                                                                                                                                                                                                                                                                                                                                                                                                                                                                                                                                                                                                                                                                                                                                                                                                                                                                                                                                                                                                                                                                                                                                                                                                                                                                                                                            | 1   | Date Well Tested:                                                                                                                       | Circl                                                                                                   | c onc                     |
| Drawdown [(B) - (A)]:  Feet Below Land Surface     Test Pumping Rate:  Gallons Per Minute     Duration of Pump Test (minimum 4 hours):  hours     Feet after  hours of pumping     I HARREBY CERTIFY that the above statements are true to the best of my knowledge.     Frint Name of Pump Installer and Lizaren No. (16)                                                                                                                                                                                                                                                                                                                                                                                                                                                                                                                                                                                                                                                                                                                                                                                                                                                                                                                                                                                                                                                                                                                                                                                                                                                                                                                                                                                                                                                                                                                                                                                                                                                                                                                                                         | 5   | Static Water Level (A):Feet Below Land Surface                                                                                          |                                                                                                         |                           |
| Test Pumping Rate:                                                                                                                                                                                                                                                                                                                                                                                                                                                                                                                                                                                                                                                                                                                                                                                                                                                                                                                                                                                                                                                                                                                                                                                                                                                                                                                                                                                                                                                                                                                                                                                                                                                                                                                                                                                                                                                                                                                                                                                                                                                                 |     |                                                                                                                                         | · ·                                                                                                     |                           |
| Duration of Pump Test (minimum 4 hours):  hours  feet afterhours of pumping     I HAREBY CERTIFY that the above statements are true to the best of my knowledge.  hours of pumping     I HAREBY CERTIFY that the above statements are true to the best of my knowledge.  hours of pumping     I HAREBY CERTIFY that the above statements are true to the best of my knowledge.  hours of pumping     I HAREBY CERTIFY that the above statements are true to the best of my knowledge.                                                                                                                                                                                                                                                                                                                                                                                                                                                                                                                                                                                                                                                                                                                                                                                                                                                                                                                                                                                                                                                                                                                                                                                                                                                                                                                                                                                                                                                                                                                                                                                              | l 1 | and Durania D. A. Comment                                                                                                               |                                                                                                         |                           |
| Print Name of Pump Installer and Linear No. 100 Print Name of Pump Installer and Linear No. 100 Prints Prints                                                                                                                                                                                                                                                                                                                                                                                                                                                                                                                                                                                                                                                                                                                                                                                                                                                                                                                                                                                                                                                                                                                                                                                                                                                                                                                                                                                                                                                                                                                                                                                                                                                                                                                                                                                                                                                                                                                                                                      |     |                                                                                                                                         |                                                                                                         |                           |
|                                                                                                                                                                                                                                                                                                                                                                                                                                                                                                                                                                                                                                                                                                                                                                                                                                                                                                                                                                                                                                                                                                                                                                                                                                                                                                                                                                                                                                                                                                                                                                                                                                                                                                                                                                                                                                                                                                                                                                                                                                                                                    |     |                                                                                                                                         |                                                                                                         |                           |