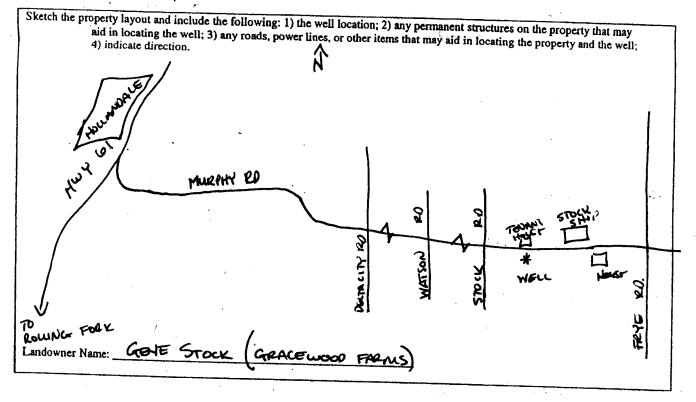

| ¥ .              | .7                                                                                                             | Gene Stock                               |                                               | Q-137                        |  |  |  |  |  |
|------------------|----------------------------------------------------------------------------------------------------------------|------------------------------------------|-----------------------------------------------|------------------------------|--|--|--|--|--|
|                  | /                                                                                                              | State Well Report                        |                                               | For Office Use Only:         |  |  |  |  |  |
|                  | MASHINGTON                                                                                                     |                                          | rt 1                                          | Aquifer:                     |  |  |  |  |  |
| ŕ                | 111 41240                                                                                                      | Mississippi Department                   | of Environmental Quality<br>d Water Resources |                              |  |  |  |  |  |
| e and the second | Taul day and 0003                                                                                              | P.O. B                                   | ox 10631                                      |                              |  |  |  |  |  |
|                  | er: JOHN HEWCOME 0773                                                                                          | Jackson, M                               | S 39289-0631                                  | L. S. Elevation:             |  |  |  |  |  |
| Date             | e drilling completed: 6-23-06                                                                                  |                                          | 61-5210<br>6938 (fax)                         | E-log #:                     |  |  |  |  |  |
| <u>(</u>         |                                                                                                                |                                          |                                               |                              |  |  |  |  |  |
|                  | State Law requires that this report be prepared by the driller in detail and filed with the Department within  |                                          |                                               |                              |  |  |  |  |  |
| ·                | 30 days of completion of drillin<br>Well Owner Inform                                                          | g of the well.                           |                                               | Il Location                  |  |  |  |  |  |
|                  | Well Uwher Inform                                                                                              |                                          | 11. 53. 55.                                   | " Longitude 90. 45. 25 "     |  |  |  |  |  |
| 1                | ner Nate Alt Litte                                                                                             | SI) AIKM                                 |                                               |                              |  |  |  |  |  |
| Mai              | iling Address: UO GEN                                                                                          | GENE STOCK Method of Lat/Long (circle of |                                               | Id GPS, Survey-grade GPS     |  |  |  |  |  |
|                  | 1 J 13/1 IVW                                                                                                   | KING KA                                  | SE 0305 100 21                                | 151 - 5W                     |  |  |  |  |  |
|                  | HollanDale,                                                                                                    | Tite Zip Code                            | WW Sec JU                                     | D Twn ISN Rng SW             |  |  |  |  |  |
|                  | City                                                                                                           | -6168                                    | Distance Direction                            | RHEIREN                      |  |  |  |  |  |
| Te               | lephon Ro. C - 8 LO                                                                                            | -6[68                                    | <u>4,4</u> Miles <u>EAST</u>                  | nurphy Rd.                   |  |  |  |  |  |
|                  |                                                                                                                | Well                                     | Data                                          | Other: AU8 - 1 2003          |  |  |  |  |  |
| Pu               | rpose of Well (circle one) Home                                                                                | Industrial Public Supply                 | Irrigation Fish Culture                       |                              |  |  |  |  |  |
| 1                | ate well drilling started: 6-23-                                                                               |                                          | well drilling completed:                      | -23 YODJOINT WATER           |  |  |  |  |  |
|                  |                                                                                                                |                                          | •                                             | MANAGEMENT DISTRICT          |  |  |  |  |  |
|                  | flowing, method of flow regulation:                                                                            | Valve Other                              |                                               | 16-23-06                     |  |  |  |  |  |
| S                | Static Water Level: <u>26</u> feet above of below circle one) land surface Date measured: <u>6-23-06</u>       |                                          |                                               |                              |  |  |  |  |  |
| M                | Method of Measurement (circle one) steel tape clectric tape air line other                                     |                                          |                                               |                              |  |  |  |  |  |
| H                | Hole depth: 123 Well depth: 120 Well grouted to a depth of Dfeet                                               |                                          |                                               |                              |  |  |  |  |  |
| Γ                | Type of grout (circle one): Cement Bentonite Mix                                                               |                                          |                                               |                              |  |  |  |  |  |
|                  | Casing length: <u>80</u> feet Casing diameter: <u>16</u> inches Type of casing: <u>PUC</u>                     |                                          |                                               |                              |  |  |  |  |  |
|                  |                                                                                                                |                                          |                                               |                              |  |  |  |  |  |
|                  | Screen lengur i 20                                                                                             |                                          |                                               |                              |  |  |  |  |  |
|                  | Screen slot size: 0.50 inches Setting depth: From 80 feet to 120 feet                                          |                                          |                                               |                              |  |  |  |  |  |
|                  | Type of completion (circle all applicable): Gravel packed Underreamed Telescoped Open hole Natural Development |                                          |                                               |                              |  |  |  |  |  |
|                  | Other (describe):                                                                                              |                                          |                                               |                              |  |  |  |  |  |
| 1                | Top of lap pipe or reduction in casing:feet. If telescoped or more than one screen, describe on back of page   |                                          |                                               |                              |  |  |  |  |  |
|                  | Logs run (circle all applicable): No log run Electric Gamma Ray Density Sonic Neutron Other:                   |                                          |                                               |                              |  |  |  |  |  |
| Ĺ                | Name of organization running log(s):                                                                           |                                          |                                               |                              |  |  |  |  |  |
|                  | Name of organization running log(s):                                                                           |                                          |                                               |                              |  |  |  |  |  |
|                  | Department of Environmental Quality and/or the Mississippi Department of Health regulations and state laws.    |                                          |                                               |                              |  |  |  |  |  |
|                  | JOHN NEWCOME                                                                                                   | 0-773                                    | 1dr                                           | )auxine                      |  |  |  |  |  |
|                  | Print Name of Water Well Contracto                                                                             | or and License No.                       | Signat                                        | ure of Water Well Contractor |  |  |  |  |  |
|                  |                                                                                                                |                                          |                                               |                              |  |  |  |  |  |