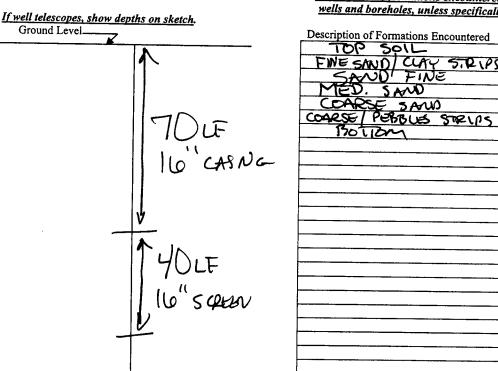

## The sketch below only required for water wells

Description of formations encountered must be provided for all wells and boreholes, unless specifically exempted by regulations

From (depth) To (depth)

IР

0

10

Ground Level

If more than one screen, show location of each on sketch Sketch the property layout and include the following: 1) the well location; 2) any permanent structures on the property that may