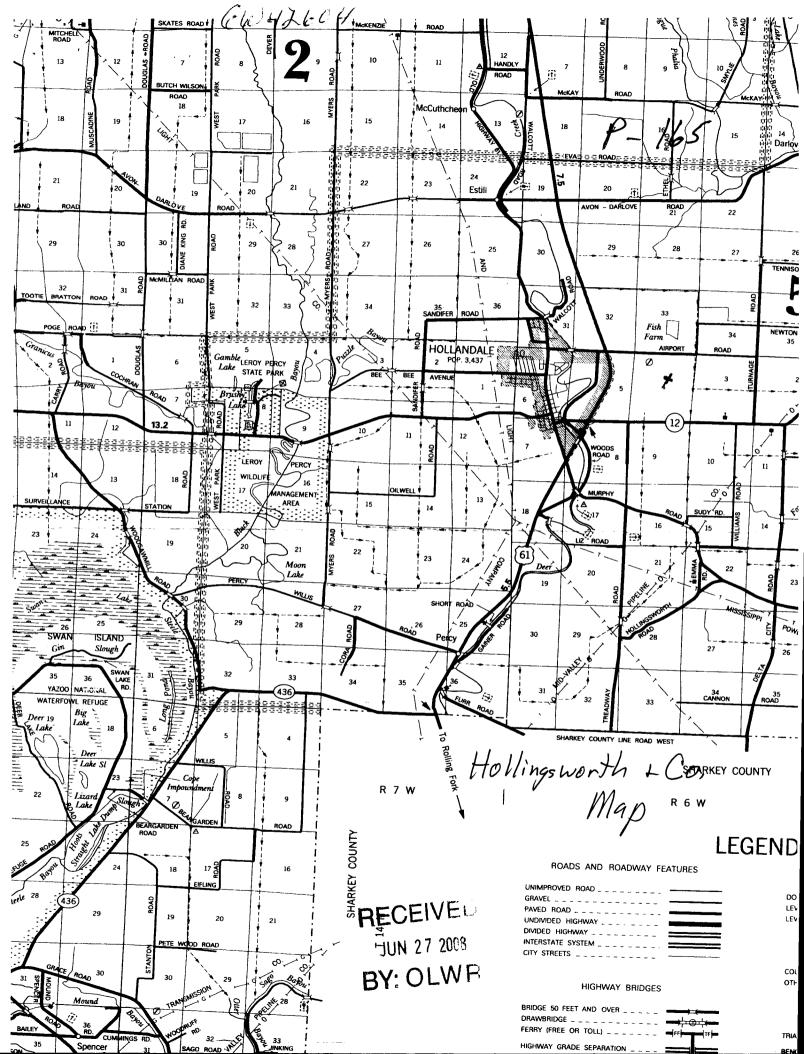

| 1.10-11.                                                                                                                                                     | State Well Report         |                                                           | For Office Use Only:       |  |  |
|--------------------------------------------------------------------------------------------------------------------------------------------------------------|---------------------------|-----------------------------------------------------------|----------------------------|--|--|
| County: Washington                                                                                                                                           |                           | Part 1 into of Environmental Quality                      | Aquifer:                   |  |  |
| Permit #: 6-6-6-6-6-6-6-6-6-6-6-6-6-6-6-6-6-6-6-                                                                                                             |                           | and Water Resources                                       | Well #: P-165              |  |  |
| Irrigation Equipment                                                                                                                                         |                           | Box 10631                                                 | Well #:                    |  |  |
| Date drilling completed: 6-18-08                                                                                                                             | 1                         | AS 39289-0631                                             | L. S. Elevation:           |  |  |
| Date drilling completed: D 10 00                                                                                                                             |                           | 961-5210                                                  | P1-4-                      |  |  |
|                                                                                                                                                              | ] (001)33                 | 4-6938 (fax)                                              | E-log #:                   |  |  |
| State Law requires that this report be prepared by the driller in detail and filed with the Department within 30 days of completion of drilling of the well. |                           |                                                           |                            |  |  |
| Well Owner Information                                                                                                                                       |                           | Well Location                                             |                            |  |  |
| Owner Name Hollingsworth + Co.                                                                                                                               |                           |                                                           | 3 Longitude: 90 · 49 · 226 |  |  |
| Mailing Address: P. O. Box 248                                                                                                                               |                           | Method of Lat/Long (circle on                             |                            |  |  |
|                                                                                                                                                              |                           | USGS quad, Hand-held GPS, Survey-grade GPS                |                            |  |  |
| Hollandele Mc 38748                                                                                                                                          |                           | SW 4NE 4 Sec 4 Twn 15N Rng 6W                             |                            |  |  |
| Hollandale Ms. 38748 City State Zip Code                                                                                                                     |                           | Distance Direction Nearest Town Miles E457 of H0/19 ndale |                            |  |  |
| Telephone No. ()                                                                                                                                             |                           |                                                           | 11011-110141               |  |  |
|                                                                                                                                                              | 357-91 1                  |                                                           |                            |  |  |
| Well Data                                                                                                                                                    |                           |                                                           |                            |  |  |
| Purpose of Well (circle one) Home Industrial Public Supply Irrigation Fish Culture Other.                                                                    |                           |                                                           |                            |  |  |
| Date well drilling started: 6-18-08 Date well drilling completed: 6-18-08                                                                                    |                           |                                                           |                            |  |  |
| If flowing, method of flow regulation: Valve Other (describe)                                                                                                |                           |                                                           |                            |  |  |
| Static Water Level:feet abo                                                                                                                                  | ove o below circle one) l | and surface Date measured:                                | 6-19-08                    |  |  |
| Method of Measurement (circle one) steel tape electric tape air line other:                                                                                  |                           |                                                           |                            |  |  |
| Hole depth:/2 / Well depth:/27  Well grouted to a depth of feet                                                                                              |                           |                                                           |                            |  |  |
| Type of grout (circle one): Cement Bentonite Mix                                                                                                             |                           |                                                           |                            |  |  |
| Casing length: 87 feet Casing diameter: 6 inches Type of casing: PVC                                                                                         |                           |                                                           |                            |  |  |
| Screen length: 40 feet Screen diameter. 16 inches Type of screen: PVC                                                                                        |                           |                                                           |                            |  |  |
| Screen slot size:                                                                                                                                            |                           |                                                           |                            |  |  |
| Type of completion (circle all applicable): Gravel packed Underreamed Telescoped Open hole Natural Development                                               |                           |                                                           |                            |  |  |
| Other (describe):                                                                                                                                            |                           |                                                           |                            |  |  |
| Top of lap pipe or reduction in casing:feet. If telescoped or more than one screen, describe on back of page                                                 |                           |                                                           |                            |  |  |
| Logs run (circle all applicable) No log run Electric Gamma Ray Density Sonic Neutron Other.                                                                  |                           |                                                           |                            |  |  |
| Name of organization running log(s):                                                                                                                         |                           |                                                           |                            |  |  |
| I certify that the well was drilled, constructed, and completed in accordance with all applicable requirements of the Mississippi                            |                           |                                                           |                            |  |  |
| Department of Environmental Quality and/or the Mississippi Department of Health regulations and state laws.  Irrigation Equipment Inc                        |                           |                                                           |                            |  |  |
| Patrick M. Chism                                                                                                                                             | 0695                      | 1cel                                                      | >                          |  |  |
| Print Name of Water Well Contractor and L                                                                                                                    | icense No.                | Signature of V                                            | Vater Well Contractor      |  |  |

**State Well Report** 

RECEIVED

JUN 27 2008

BY: OLWR

QU2426011

P-165

If well telescopes please sketch below and show depths.

Ground Level

| BY: OLWB<br>For Office Use Only: |  |  |  |
|----------------------------------|--|--|--|
| Aquifer:                         |  |  |  |
| Well#: P-165                     |  |  |  |
| Elevation:                       |  |  |  |