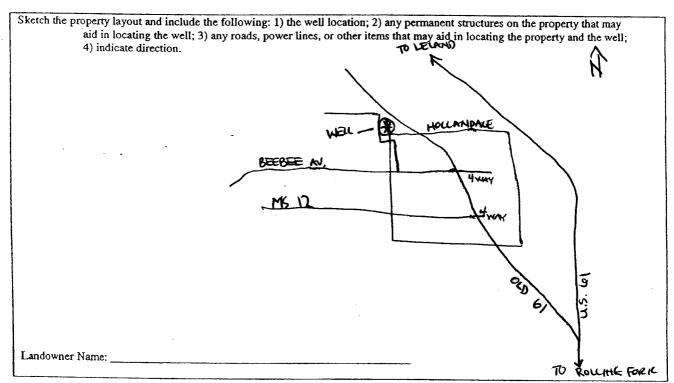

If more than one screen, show location of each on sketch

Signature of Water Well Contractor