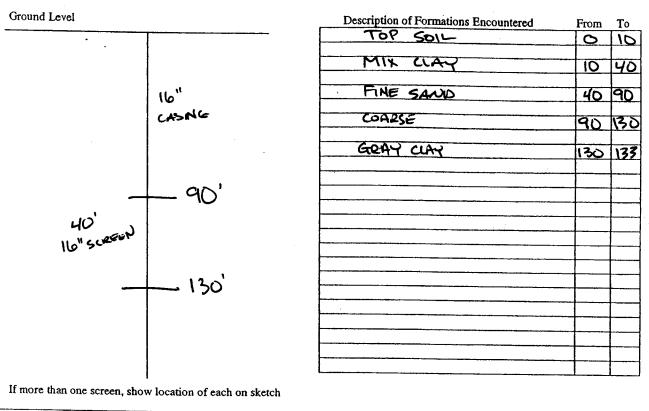

GRACE wood FARMS (BEHIND HQ'S)

|                                                                                                                                                              | 11 D 4                   |                           |  |  |
|--------------------------------------------------------------------------------------------------------------------------------------------------------------|--------------------------|---------------------------|--|--|
| State Well Report                                                                                                                                            |                          | For Office Use Only:      |  |  |
|                                                                                                                                                              | Part 1                   |                           |  |  |
|                                                                                                                                                              | of Environmental Quality | Aquifer:                  |  |  |
|                                                                                                                                                              | ox 10631                 | Well #: <u>Q = 117</u>    |  |  |
| lackson M                                                                                                                                                    | Jackson, MS 39289-0631   |                           |  |  |
|                                                                                                                                                              | 961-5210                 | E-log #:                  |  |  |
| (601)354-6938 (fax)                                                                                                                                          |                          |                           |  |  |
| State Law requires that this report be prepared by the driller in detail and filed with the Department within 30 days of completion of drilling of the well. |                          |                           |  |  |
| Well Owner Information                                                                                                                                       | Wel                      | 1 Location                |  |  |
| Owner Name GRACE WOOD FARMS                                                                                                                                  | Ams Latitude: 33 .07 .37 |                           |  |  |
| Mailing Address: CO GENE STOCK Method of Lat/Long (circle                                                                                                    |                          | ne): Conventional Survey, |  |  |
|                                                                                                                                                              |                          | d GPS, Survey-grade GPS   |  |  |
| Haccanence, Ms. 38748 NE 14 SW 14 Sec 21<br>City State Zip Code                                                                                              |                          | Twn 15N Rng W             |  |  |
| Telephone NG(42)-820-6/68                                                                                                                                    | Dia Dia dia              |                           |  |  |
| Well Data                                                                                                                                                    |                          |                           |  |  |
| Purpose of Well (circle one) Home Industrial Public Supply Irrigation Fish Culture Other:                                                                    |                          |                           |  |  |
|                                                                                                                                                              |                          |                           |  |  |
| Date well drilling started: 2-20-08 Date well drilling completed: 2-20-08                                                                                    |                          |                           |  |  |
| If flowing, method of flow regulation: Valve Other (describe)                                                                                                |                          |                           |  |  |
| Static Water Level:feet above or below (circle one) land surface Date measured:                                                                              |                          |                           |  |  |
| Method of Measurement (circle one) steel tape electric tape air line other:                                                                                  |                          |                           |  |  |
| Hole depth: <u>133</u> Well depth: <u>130</u> Well grouted to a depth of <u>10</u> feet                                                                      |                          |                           |  |  |
| Type of grout (circle one): Cement Bentonite Mix                                                                                                             |                          |                           |  |  |
| Casing length: <u>90</u> feet Casing diameter: <u>16</u> inches Type of casing: <u>P.V.C.</u>                                                                |                          |                           |  |  |
| Screen length: 40 feet Screen diameter: 16 inches Type of screen: P.V.C.                                                                                     |                          |                           |  |  |
| Screen slot size: .050 inches Setting depth: From 90 feet to 130 feet                                                                                        |                          |                           |  |  |
| Type of completion (circle all applicable): Gravel packed Underreamed Telescoped Open hole Natural Development                                               |                          |                           |  |  |
| Other (describe):                                                                                                                                            |                          |                           |  |  |
| Top of lap pipe or reduction in casing:feet. If telescoped or more than one screen, describe on back of page                                                 |                          |                           |  |  |
| Logs run (circle all applicable): No log run Electric Gamma Ray Density Sonic Neutron Other:                                                                 |                          |                           |  |  |
| Name of organization running log(s):                                                                                                                         |                          |                           |  |  |
| I certify that the well was drilled, constructed, and completed in accordance with all applicable requirements of the Mississippi                            |                          |                           |  |  |
| Department of Environmental Quality and/or the Mississippi Department of Health regulations and state laws.                                                  |                          |                           |  |  |
| JOHN NEWCOME 0-773                                                                                                                                           | 1d                       | kurren l                  |  |  |
| Print Name of Water Well Contractor and License No.                                                                                                          | Signature                | of Water Well Contractor  |  |  |