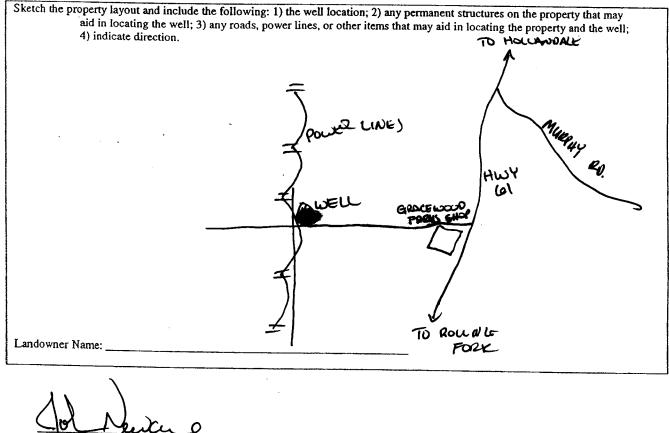

- 119

If well telescopes please sketch below and show depths.

Signature of Water Well Contractor

| - STATE WELL REPORT                                                                                                                                                                             |                                                                                                                                                                                                                                                                                       |                                                                                                                                                                        |                        |  |
|-------------------------------------------------------------------------------------------------------------------------------------------------------------------------------------------------|---------------------------------------------------------------------------------------------------------------------------------------------------------------------------------------------------------------------------------------------------------------------------------------|------------------------------------------------------------------------------------------------------------------------------------------------------------------------|------------------------|--|
| Installation of pump.<br>Well Owner Information<br>Owner Name: CRASSOCO 1<br>Mailing Address: C10 CENE                                                                                          | Part 2   Pump Installer's Completion Report   Mississippi Department of Environmental Quality   Office of Land and Water Resources   P.O. Box 10631   Jackson, MS 39289-0631   (601)961-5210   (601)354-6938 (fax)   Well   Farms   Latitud \$3-07.37   Method of Lat/Long (circle on |                                                                                                                                                                        | Longitude 290 - 52-08  |  |
| 1371 Mur<br>Housware, M<br>City State<br>Telephone NGO62-820-1                                                                                                                                  | <b>5. 38748</b><br>Zip Code                                                                                                                                                                                                                                                           | USGS quad, Hand-held GPS Survey-grade GPS<br><u>NE 1/SW</u> 1/4 Se24 Twn <u>ISN</u> Rng 7W<br>Distance Direction Nearest Town<br><u>3</u> Miles <u>S</u> of HollawPace |                        |  |
| Pump Type<br>Circle one                                                                                                                                                                         |                                                                                                                                                                                                                                                                                       |                                                                                                                                                                        | wer Type<br>ircle one  |  |
| Air Lift Jet                                                                                                                                                                                    | Submersible                                                                                                                                                                                                                                                                           | Diesel Engine Gasolin                                                                                                                                                  | e Engine Natural Gas   |  |
| Bucket Piston                                                                                                                                                                                   | Turbine                                                                                                                                                                                                                                                                               | Electric Motor Hand                                                                                                                                                    | Tractor PTO            |  |
| Centrifugal Rotary                                                                                                                                                                              | Flowing Well                                                                                                                                                                                                                                                                          | Windmill Other (                                                                                                                                                       | (specify):             |  |
| Other (specify):                                                                                                                                                                                |                                                                                                                                                                                                                                                                                       | Horse Power Rating of Motor: 50 H.P.                                                                                                                                   |                        |  |
| 250                                                                                                                                                                                             |                                                                                                                                                                                                                                                                                       | Setting Depth:                                                                                                                                                         | feet                   |  |
| Rated Pump Capacity: 1800                                                                                                                                                                       | Gallons Per Minute                                                                                                                                                                                                                                                                    | Number of Stages:                                                                                                                                                      | ge 10" Bowh            |  |
| Pump Test Data                                                                                                                                                                                  |                                                                                                                                                                                                                                                                                       | Method of Me                                                                                                                                                           | asuring Water Level    |  |
| Date Well Tested:                                                                                                                                                                               |                                                                                                                                                                                                                                                                                       | C                                                                                                                                                                      | ircle one              |  |
|                                                                                                                                                                                                 | Below Land Surface                                                                                                                                                                                                                                                                    | Air Line Electric Mea                                                                                                                                                  | suring Line Steel Tape |  |
| Pumping Water Level (B): Feet Below Land Surface Other (specify):                                                                                                                               |                                                                                                                                                                                                                                                                                       |                                                                                                                                                                        |                        |  |
| Drawdown [(B) - (A)]:Feet                                                                                                                                                                       | Below Land Surface                                                                                                                                                                                                                                                                    | For flowing well, measured sh                                                                                                                                          | ut in head:feet        |  |
| Test Pumping Rate:                                                                                                                                                                              | Gallons Per Minute ~                                                                                                                                                                                                                                                                  | Well yielded                                                                                                                                                           | GPM with a drawdown of |  |
| Duration of Pump Test (minimum 4 hours):                                                                                                                                                        | hours                                                                                                                                                                                                                                                                                 | feet after                                                                                                                                                             | hours of pumping       |  |
| I HEREDX CERTIFY that the above statements are true to the best of my knowledge.<br>DLEN KOWE 710-P<br>Print Name of Pump Installer and License No. (if applicable) Signature of Pump Installer |                                                                                                                                                                                                                                                                                       |                                                                                                                                                                        |                        |  |