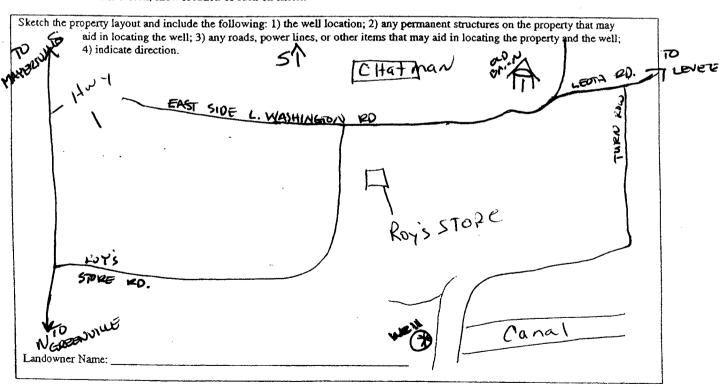

For Office Use Only: Aquifer: \_ L. S. Elevation: E-log #:

State Law requires that this report be prepared by the driller in detail and filed with the Department within 30 days of completion of drilling of the well. Well Location Well Owner Information Latitude: 33 . 06 . 15" Longitude: 091 . 05 . 57" 10M Method of Lat/Long (circle one): Conventional Survey, USGS quad, (Hand-held GPS) Survey-grade GPS Direction Nearest Town Distance Telephone No. (601) 981-4224 Miles 5W Well Data Fish Culture Public Supply (Irrigation Industrial Purpose of Well (circle one) Home Date well drilling completed: \_\_ Date well drilling started: \_\_ Other (describe) If flowing, method of flow regulation: Valve\_\_\_\_ \_\_\_feet above or below (circle one) land surface Date measured Static Water Level: \_\_\_\_\_ other. air line electric tape Method of Measurement (circle one) steel tape Well grouted to a depth of \_\_\_\_ Well depth: \_ Hole depth: \_\_\_\_ Mix Bentonite Cement Type of grout (circle one): Type of casing: \_\_\_ inches Casing length: Casing diameter: \_\_ Screen diameter: inches Screen slot size: 050 inches Setting depth: From Natural Development Telescoped Open hole Underreamed Type of completion (circle all applicable): Gravel packed Other (describe): feet. If telescoped or more than one screen, describe on back of page Top of lap pipe or reduction in casing: \_\_ Logs run (circle all applicable) No log run Electric Gamma Ray Density Sonic Neutron Other: Name of organization running log(s): I certify that the well was drilled, constructed, and completed in accordance with all applicable requirements of the Mississippi Department of Environmental Quality and/or the Mississippi Department of Health regulations and state laws. YEWCOME Signature of Water Well Contra Print Name of Water Well Contractor and License No.