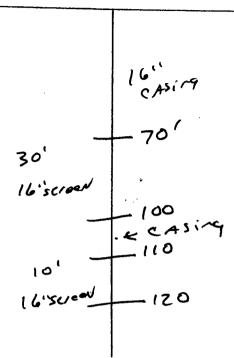

JUL 17 2007 BY: OLWR

If well telescopes please sketch below and show depths.

| Description of Formations Encountered | From | To  |
|---------------------------------------|------|-----|
| TOP Soil                              | n    |     |
| MixCLAY                               |      |     |
|                                       | 10   | 8   |
| Fine Sand                             | 38   | 70  |
| Med. COASSE SGAL                      | 70   | 100 |
| Fine Sand                             | 100  | 110 |
| COAlse Sand-Gravel                    | 110  | 123 |
|                                       |      |     |
|                                       |      |     |
|                                       |      |     |
|                                       |      |     |
|                                       |      |     |
|                                       |      |     |
|                                       | 1    | L]  |