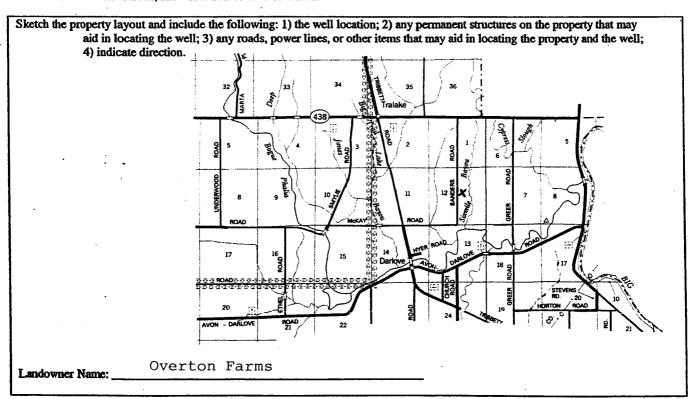

State Law requires that this report be prepared by the driller in detail and filed with the Department within 30 days of completion of drilling of the well.

| Well Owner Information                                                                                                                                                                                                                                                                                                                                                                                                                                                                                                                                                                                                                                                                                                                                                                                                                                                                                                                                                                                                                                                                                                                                                                                                                                                                                                                                                                                                                                                                                                                                                                                                                                                                                                                                                                                                                                                                                                                                                                                                                                                                                                  | Well Location                                         |  |  |
|-------------------------------------------------------------------------------------------------------------------------------------------------------------------------------------------------------------------------------------------------------------------------------------------------------------------------------------------------------------------------------------------------------------------------------------------------------------------------------------------------------------------------------------------------------------------------------------------------------------------------------------------------------------------------------------------------------------------------------------------------------------------------------------------------------------------------------------------------------------------------------------------------------------------------------------------------------------------------------------------------------------------------------------------------------------------------------------------------------------------------------------------------------------------------------------------------------------------------------------------------------------------------------------------------------------------------------------------------------------------------------------------------------------------------------------------------------------------------------------------------------------------------------------------------------------------------------------------------------------------------------------------------------------------------------------------------------------------------------------------------------------------------------------------------------------------------------------------------------------------------------------------------------------------------------------------------------------------------------------------------------------------------------------------------------------------------------------------------------------------------|-------------------------------------------------------|--|--|
| Owner Name Overton Farms                                                                                                                                                                                                                                                                                                                                                                                                                                                                                                                                                                                                                                                                                                                                                                                                                                                                                                                                                                                                                                                                                                                                                                                                                                                                                                                                                                                                                                                                                                                                                                                                                                                                                                                                                                                                                                                                                                                                                                                                                                                                                                | Latitude: 33 , 15 , 01 " Longitude: 90 • 46 • 10 "    |  |  |
| Mailing Address:                                                                                                                                                                                                                                                                                                                                                                                                                                                                                                                                                                                                                                                                                                                                                                                                                                                                                                                                                                                                                                                                                                                                                                                                                                                                                                                                                                                                                                                                                                                                                                                                                                                                                                                                                                                                                                                                                                                                                                                                                                                                                                        | Method of Lat/Long (circle one): Conventional Survey, |  |  |
|                                                                                                                                                                                                                                                                                                                                                                                                                                                                                                                                                                                                                                                                                                                                                                                                                                                                                                                                                                                                                                                                                                                                                                                                                                                                                                                                                                                                                                                                                                                                                                                                                                                                                                                                                                                                                                                                                                                                                                                                                                                                                                                         | USGS quad, Hand-held GPS, Survey-grade GPS            |  |  |
| Collierville, TN 38017                                                                                                                                                                                                                                                                                                                                                                                                                                                                                                                                                                                                                                                                                                                                                                                                                                                                                                                                                                                                                                                                                                                                                                                                                                                                                                                                                                                                                                                                                                                                                                                                                                                                                                                                                                                                                                                                                                                                                                                                                                                                                                  | SW 14 NE 14 Sec 12 Twn 16N Rng 6W                     |  |  |
| City State Zip Code 901 – 853 – 3935                                                                                                                                                                                                                                                                                                                                                                                                                                                                                                                                                                                                                                                                                                                                                                                                                                                                                                                                                                                                                                                                                                                                                                                                                                                                                                                                                                                                                                                                                                                                                                                                                                                                                                                                                                                                                                                                                                                                                                                                                                                                                    | Distance Direction Nearest Town                       |  |  |
| Telephone No. ()                                                                                                                                                                                                                                                                                                                                                                                                                                                                                                                                                                                                                                                                                                                                                                                                                                                                                                                                                                                                                                                                                                                                                                                                                                                                                                                                                                                                                                                                                                                                                                                                                                                                                                                                                                                                                                                                                                                                                                                                                                                                                                        | 2 Miles NE of Darlove                                 |  |  |
| Well I                                                                                                                                                                                                                                                                                                                                                                                                                                                                                                                                                                                                                                                                                                                                                                                                                                                                                                                                                                                                                                                                                                                                                                                                                                                                                                                                                                                                                                                                                                                                                                                                                                                                                                                                                                                                                                                                                                                                                                                                                                                                                                                  | Data                                                  |  |  |
| Purpose of Well (circle one) Home Industrial Public Supply                                                                                                                                                                                                                                                                                                                                                                                                                                                                                                                                                                                                                                                                                                                                                                                                                                                                                                                                                                                                                                                                                                                                                                                                                                                                                                                                                                                                                                                                                                                                                                                                                                                                                                                                                                                                                                                                                                                                                                                                                                                              |                                                       |  |  |
| Date well drilling started: 9-29-04 Date w                                                                                                                                                                                                                                                                                                                                                                                                                                                                                                                                                                                                                                                                                                                                                                                                                                                                                                                                                                                                                                                                                                                                                                                                                                                                                                                                                                                                                                                                                                                                                                                                                                                                                                                                                                                                                                                                                                                                                                                                                                                                              |                                                       |  |  |
| Date well drilling started: Date v                                                                                                                                                                                                                                                                                                                                                                                                                                                                                                                                                                                                                                                                                                                                                                                                                                                                                                                                                                                                                                                                                                                                                                                                                                                                                                                                                                                                                                                                                                                                                                                                                                                                                                                                                                                                                                                                                                                                                                                                                                                                                      | well drilling completed:                              |  |  |
| If flowing, method of flow regulation: Valve Other (d                                                                                                                                                                                                                                                                                                                                                                                                                                                                                                                                                                                                                                                                                                                                                                                                                                                                                                                                                                                                                                                                                                                                                                                                                                                                                                                                                                                                                                                                                                                                                                                                                                                                                                                                                                                                                                                                                                                                                                                                                                                                   | escribe)                                              |  |  |
| Static Water Level: 25ft. feet above of feelow (circle one) l                                                                                                                                                                                                                                                                                                                                                                                                                                                                                                                                                                                                                                                                                                                                                                                                                                                                                                                                                                                                                                                                                                                                                                                                                                                                                                                                                                                                                                                                                                                                                                                                                                                                                                                                                                                                                                                                                                                                                                                                                                                           | and surface Date measured: 10-4-04                    |  |  |
| Method of Measurement (circle one) (steel tape) electric tape                                                                                                                                                                                                                                                                                                                                                                                                                                                                                                                                                                                                                                                                                                                                                                                                                                                                                                                                                                                                                                                                                                                                                                                                                                                                                                                                                                                                                                                                                                                                                                                                                                                                                                                                                                                                                                                                                                                                                                                                                                                           | air line other:                                       |  |  |
| Hole depth: 116' Well depth: 116'                                                                                                                                                                                                                                                                                                                                                                                                                                                                                                                                                                                                                                                                                                                                                                                                                                                                                                                                                                                                                                                                                                                                                                                                                                                                                                                                                                                                                                                                                                                                                                                                                                                                                                                                                                                                                                                                                                                                                                                                                                                                                       | Well grouted to a depth offeet                        |  |  |
| Type of grout (circle one): Cement Bentonite Mix                                                                                                                                                                                                                                                                                                                                                                                                                                                                                                                                                                                                                                                                                                                                                                                                                                                                                                                                                                                                                                                                                                                                                                                                                                                                                                                                                                                                                                                                                                                                                                                                                                                                                                                                                                                                                                                                                                                                                                                                                                                                        |                                                       |  |  |
| Casing length: 76 feet Casing diameter: 16                                                                                                                                                                                                                                                                                                                                                                                                                                                                                                                                                                                                                                                                                                                                                                                                                                                                                                                                                                                                                                                                                                                                                                                                                                                                                                                                                                                                                                                                                                                                                                                                                                                                                                                                                                                                                                                                                                                                                                                                                                                                              | _inches Type of casing: PVC Sch. 40                   |  |  |
| Screen length: 40 feet Screen diameter: 16                                                                                                                                                                                                                                                                                                                                                                                                                                                                                                                                                                                                                                                                                                                                                                                                                                                                                                                                                                                                                                                                                                                                                                                                                                                                                                                                                                                                                                                                                                                                                                                                                                                                                                                                                                                                                                                                                                                                                                                                                                                                              | inches Type of screen: PVC Sch. 40                    |  |  |
| Screen slot size: . 050 inches Setting depth: From _                                                                                                                                                                                                                                                                                                                                                                                                                                                                                                                                                                                                                                                                                                                                                                                                                                                                                                                                                                                                                                                                                                                                                                                                                                                                                                                                                                                                                                                                                                                                                                                                                                                                                                                                                                                                                                                                                                                                                                                                                                                                    | 77 feet to 116 feet                                   |  |  |
| Type of completion (circle all applicable): Gravel packed Under                                                                                                                                                                                                                                                                                                                                                                                                                                                                                                                                                                                                                                                                                                                                                                                                                                                                                                                                                                                                                                                                                                                                                                                                                                                                                                                                                                                                                                                                                                                                                                                                                                                                                                                                                                                                                                                                                                                                                                                                                                                         | reamed Telescoped Open hole RECEIVED                  |  |  |
| Other (describe):                                                                                                                                                                                                                                                                                                                                                                                                                                                                                                                                                                                                                                                                                                                                                                                                                                                                                                                                                                                                                                                                                                                                                                                                                                                                                                                                                                                                                                                                                                                                                                                                                                                                                                                                                                                                                                                                                                                                                                                                                                                                                                       | OCT 2 1 2004                                          |  |  |
| Top of lap pipe or reduction in casing:feet. If telescoped or more than one screen, describe on the compact of Adel Com |                                                       |  |  |
| Logs run (circle all applicable): No log run Electric Gamma Ray Density Sonic Neutron Other:                                                                                                                                                                                                                                                                                                                                                                                                                                                                                                                                                                                                                                                                                                                                                                                                                                                                                                                                                                                                                                                                                                                                                                                                                                                                                                                                                                                                                                                                                                                                                                                                                                                                                                                                                                                                                                                                                                                                                                                                                            |                                                       |  |  |
| Name of organization running log(s):                                                                                                                                                                                                                                                                                                                                                                                                                                                                                                                                                                                                                                                                                                                                                                                                                                                                                                                                                                                                                                                                                                                                                                                                                                                                                                                                                                                                                                                                                                                                                                                                                                                                                                                                                                                                                                                                                                                                                                                                                                                                                    | · · · · · · · · · · · · · · · · · · ·                 |  |  |
| I certify that the well was drilled, constructed, and completed in accordance with all applicable requirements of the Mississippi                                                                                                                                                                                                                                                                                                                                                                                                                                                                                                                                                                                                                                                                                                                                                                                                                                                                                                                                                                                                                                                                                                                                                                                                                                                                                                                                                                                                                                                                                                                                                                                                                                                                                                                                                                                                                                                                                                                                                                                       |                                                       |  |  |
| Department of Environmental Quality and/or the Mississippi Department of Health regulations and state laws.  Irrigation Equipment Inc.                                                                                                                                                                                                                                                                                                                                                                                                                                                                                                                                                                                                                                                                                                                                                                                                                                                                                                                                                                                                                                                                                                                                                                                                                                                                                                                                                                                                                                                                                                                                                                                                                                                                                                                                                                                                                                                                                                                                                                                  |                                                       |  |  |
| Patrick M. Chism 0695                                                                                                                                                                                                                                                                                                                                                                                                                                                                                                                                                                                                                                                                                                                                                                                                                                                                                                                                                                                                                                                                                                                                                                                                                                                                                                                                                                                                                                                                                                                                                                                                                                                                                                                                                                                                                                                                                                                                                                                                                                                                                                   | Patrick M Chran                                       |  |  |
| Print Name of Water Well Contractor and License No.                                                                                                                                                                                                                                                                                                                                                                                                                                                                                                                                                                                                                                                                                                                                                                                                                                                                                                                                                                                                                                                                                                                                                                                                                                                                                                                                                                                                                                                                                                                                                                                                                                                                                                                                                                                                                                                                                                                                                                                                                                                                     | Signature of Water Well Contractor                    |  |  |

County:

Permit #:

| For Office Use Only: |  |  |  |
|----------------------|--|--|--|
| Aquifer:             |  |  |  |
| Well #: M - 180      |  |  |  |
| Elevation:           |  |  |  |

| Date completed:               |                         | (601)354-6938 (fax)                        |                                                                             |                | Elevation: |                       |             |
|-------------------------------|-------------------------|--------------------------------------------|-----------------------------------------------------------------------------|----------------|------------|-----------------------|-------------|
| This report shinstallation of | f married B             | the pump installer in det                  | ail and filed with the                                                      | Department     | t within 3 | 0 days of the         | <del></del> |
| nistanation of                | Well Owner Inform       | ation                                      |                                                                             | Well           | Location   |                       |             |
| Owner Name:                   | verton Farm             |                                            | Latitude: Longitude:  Method of Lat/Long (circle one): Conventional Survey, |                |            |                       |             |
| Mailing Address:              | 3426 Amrot              | h Drive                                    |                                                                             |                |            |                       |             |
|                               |                         |                                            | USGS                                                                        | quad, Hand-h   | eld GPS,   | Survey-grade GPS      |             |
| _                             |                         | le, TN 38017                               | SW 1/4 NE                                                                   | % Sec          | Twn        | 16N <sub>Rng</sub> 6W |             |
|                               |                         | Zip Code                                   | Distance I                                                                  | Direction      | Neares     | st Town               |             |
|                               | 01-853-3935<br>)        |                                            | Miles                                                                       | NE_of          | Darl       | Love                  |             |
|                               | Pum p Type Circle one   |                                            |                                                                             |                | er Type    |                       |             |
| Air Lift                      | Jet                     | Submersible                                | Diesel Engine                                                               | Gasoline       | Engine     | Natural Gas           |             |
| Bucket                        | Piston                  | Turbine                                    | Electric Motor                                                              | Hand           |            | Tractor PTO           |             |
| Centrifugal                   | Rotary                  | Flowing Well                               | Windmill                                                                    | Other (sp      | pecify): _ |                       |             |
| Other (specify):              |                         |                                            | Horse Power Ratin                                                           | ng of Motor:   | 30         |                       |             |
| Date Pump Installe            | d:10-4                  | -04                                        | Setting Depth:                                                              |                | 70         | feet                  |             |
| Rated Pump Capac              | ity: 1500               | Gallons Per Minute                         | Number of Stages:                                                           | :2             |            |                       |             |
| Pump Test Data                |                         | Method of Measuring Water Level Circle one |                                                                             |                |            |                       |             |
|                               |                         |                                            | Air Line E                                                                  | Electric Measu |            | Steel Tape            |             |
| Static Water Level            | (A): 25 ' Fo            | eet Below Land Surface                     |                                                                             |                | _          | $\overline{}$         |             |
| Pumping Water Le              | evel (B):Fe             | et Below Land Surface                      | Other (specify): _                                                          |                |            | RECEI                 | VE          |
| Drawdown [(B) - (             | (A)]:Fe                 | eet Below Land Surface                     | For flowing well,                                                           | measured shu   | t in head: | OCT 2 1               | 200         |
| Test Pumping Rate             | »:                      | Gallons Per Minute                         | Well yielded                                                                |                |            | im a diawdown of      |             |
| Duration of Pump              | Test (minimum 4 hou     | rs):hours                                  |                                                                             | _feet after    |            | _hBYfpuQnt            | . <b>W</b>  |
|                               |                         |                                            |                                                                             |                |            |                       |             |
| I HEREBY CERTI                | IFY that the above star | tements are true to the best               | of my knowledge.                                                            | /              | n /        | / <sub>L</sub>        |             |
|                               | M. CHism 0              | 695                                        | H.T.                                                                        |                | 12         | 4-1                   |             |