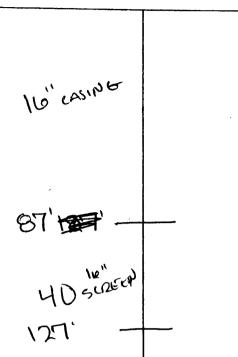

i 🛔

RECEIVED JUL 16 2007 BY: OLWR

3

If well telescopes please sketch below and show depths.

Ground Level

| Development D                                                                                                   | *    |     |
|-----------------------------------------------------------------------------------------------------------------|------|-----|
| Description of Formations Encountered                                                                           | From | To  |
| TOP SOIL - CLAY                                                                                                 | 0    | 20  |
| FINE SAND<br>MED. SAND                                                                                          | 20   | 50  |
| MED. SAND                                                                                                       | 50   | 90  |
| CORRSE                                                                                                          | 90   | 133 |
|                                                                                                                 |      |     |
|                                                                                                                 |      |     |
|                                                                                                                 |      |     |
|                                                                                                                 | 1    |     |
|                                                                                                                 | 1    |     |
|                                                                                                                 | 1    |     |
| the second se | 1    |     |
|                                                                                                                 | 1    |     |
| ······································                                                                          |      |     |
|                                                                                                                 | +    | {   |
|                                                                                                                 | +    |     |
|                                                                                                                 |      | {   |
|                                                                                                                 |      |     |
| i                                                                                                               |      |     |
|                                                                                                                 |      |     |
|                                                                                                                 |      |     |
| · · · · · · · · · · · · · · · · · · ·                                                                           | l    |     |
|                                                                                                                 |      |     |
|                                                                                                                 |      |     |
|                                                                                                                 |      |     |
|                                                                                                                 | 1    |     |
|                                                                                                                 |      |     |