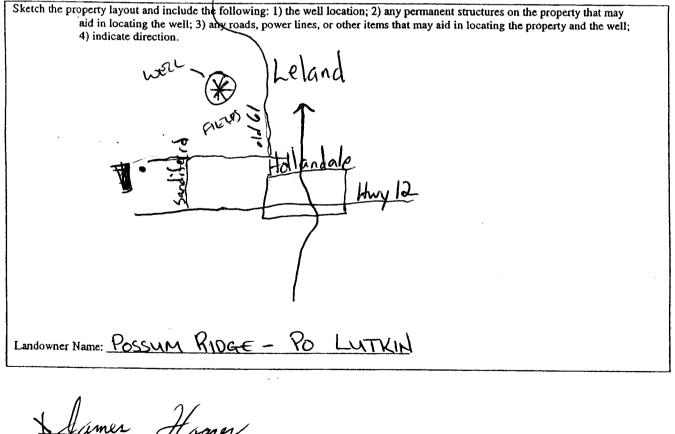

| Stat                                                                                                | te Well Report                        | For Office Use Only:                   |  |  |
|-----------------------------------------------------------------------------------------------------|---------------------------------------|----------------------------------------|--|--|
| County: WASHING TON                                                                                 | Part 1                                | For Onice Ose Outy.                    |  |  |
| Mississippi Depa                                                                                    | artment of Environmental Quality      | Aquifer:                               |  |  |
| Permit # OUGLOLD Office of I                                                                        | Land and Water Resources              | Well #: <u>L-168</u>                   |  |  |
|                                                                                                     | P.O. Box 10631                        |                                        |  |  |
| Jack                                                                                                | son, MS 39289-0631                    | L. S. Elevation:                       |  |  |
| Date drilling completed: <u>6-04-07</u>                                                             | (601)961-5210                         | E-log #:                               |  |  |
| (0                                                                                                  | 601)354-6938 (fax)                    | E-10g #.                               |  |  |
| State Law requires that this report be prepared I<br>30 days of completion of drilling of the well. | by the driller in detail and filed v  | vith the Department within             |  |  |
| Well Owner Information                                                                              | We                                    | Il Location                            |  |  |
| Dwner Name Possum RIDGE FARMS                                                                       | Latitude: 33 . 11 . 4                 | 3." Longitude: <u>90 • 53 · 11 .</u> " |  |  |
| Mailing Address: Box 134 CURREY R                                                                   | 2. Method of Lat/Long (circle of      | one): Conventional Survey,             |  |  |
| /                                                                                                   | USGS quad, Hand-hel                   | d GPS) Survey-grade GPS                |  |  |
| HULLANDALG, MS. 38748 SE 1/2 NE 1/4 Sec 35 Th<br>City State Zip Code SW NE 1/4 Sec 35 Th            |                                       | Twn 16H Rng TW                         |  |  |
|                                                                                                     | e 500<br>Direction                    | Nearest Town                           |  |  |
| Telephone No. 267-822-6275                                                                          | Distance Direction                    | of Hollandak                           |  |  |
|                                                                                                     | Well Data                             |                                        |  |  |
| Purpose of Well (circle one) Home Industrial Public Supply Irrigation Fish Culture Other:           |                                       |                                        |  |  |
|                                                                                                     |                                       |                                        |  |  |
| Date well drilling started: <u>6-04-07</u>                                                          | Date well drilling completed:         | -04-01                                 |  |  |
| If flowing, method of flow regulation: Valve Other (describe)                                       |                                       |                                        |  |  |
| Static Water Level:feet above or below (circ                                                        | le one) land surface Date measured    | ;                                      |  |  |
| Method of Measurement (circle one) steel tape elect                                                 | tric tape air line other:             |                                        |  |  |
| Hole depth: 133' Well depth: 127'                                                                   | Well grouted to a depth of            | feet                                   |  |  |
| Type of grout (circle one): Cement Bentonite                                                        | Mix                                   |                                        |  |  |
| Casing length: feet Casing diameter:                                                                | inches Type of casing:                | P.V.C.                                 |  |  |
| Screen length: 40_feet Screen diameter:                                                             | inches Type of screen:                | P.V.C.                                 |  |  |
| Screen slot size: <u>.050</u> inches Setting depth: From <u>87</u> feet to <u>127</u> feet          |                                       |                                        |  |  |
| Type of completion (circle all applicable): Gravel packed                                           | Underreamed Telescoped Op             | en hole Natural Development            |  |  |
| Other (describe                                                                                     | e):                                   |                                        |  |  |
| Top of lap pipe or reduction in casing:fe                                                           | eet. If telescoped or more than one s | creen, describe on back of page        |  |  |
| Logs run (circle all applicable). No log run Electric Gan                                           | ama Ray Density Sonic Neutron         | Other:                                 |  |  |
| Name of organization running log(s):<br>I certify that the well was drilled, constructed, and compl | eted in accordance with all annlicab  | e requirements of the Mississiant      |  |  |
| Department of Environmental Quality and/or the Mississ                                              |                                       | • •                                    |  |  |
| V IIA                                                                                               | (H) I A                               | 21                                     |  |  |
| AHAGGER Well SERVICE                                                                                | (542) X +am                           | n Hagen                                |  |  |
|                                                                                                     |                                       | \Z · · · <b>A</b> V                    |  |  |
| Print Name of Water Well Contractor and License No.                                                 | Signature                             | of Water Well Contractor               |  |  |