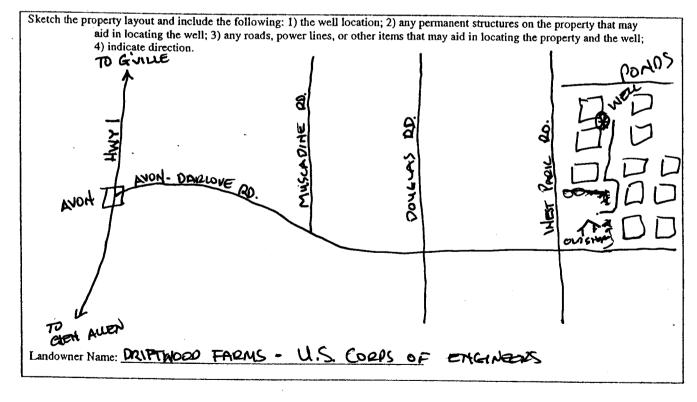

| 5                                                                     | prife avoid                       | b North well                              |                                       |
|-----------------------------------------------------------------------|-----------------------------------|-------------------------------------------|---------------------------------------|
|                                                                       | State We                          | ell Report                                |                                       |
| County: WASH INGOD                                                    |                                   | urt 1                                     | For Office Use Only:                  |
| Permit #:                                                             | Mississippi Department            | of Environmental Quality                  | Aquifer:                              |
|                                                                       |                                   | nd Water Resources                        | Well #:67                             |
| Driller: J. NEWCOME                                                   |                                   | ox 10631<br>S 39289-0631                  | L. S. Elevation:                      |
| Date drilling completed: 4-11-07                                      |                                   | 61-5210                                   |                                       |
|                                                                       | (601)354                          | -6938 (fax)                               | E-log #:                              |
| State Law requires that this rep<br>30 days of completion of drilling |                                   | driller in detail and filed w             | ith the Department within             |
| Well Owner Inform                                                     |                                   | Wel                                       | 1 Location                            |
| Owner Naber FTW 000 Mitication AREA                                   |                                   | Latitude: 33 . 12 . 54                    | " Longitude: 090.57.51."              |
| Mailing Address C/O CORPOFENS; DEERS                                  |                                   | Method of Lat/Long (circle o              |                                       |
| 4155 CLAYST-                                                          |                                   | USGS quad, Hand-held GPS Survey-grade GPS |                                       |
| Vicksburg                                                             | <u>Mc. 39/03</u><br>tate Zip Code | ·                                         | D Twn 16N Rng TW                      |
|                                                                       | - 52.83                           | Distance Direction                        | of AYON                               |
|                                                                       | Well I                            | Jata                                      |                                       |
| Purpose of Well (circle one) Home In                                  | dustrial Public Supply            | Irrigation Fish Culture                   | Other:                                |
| Date well drilling started: 4- 11- 1                                  | Date Date                         | well drilling completed: <u> </u>         | 11-07                                 |
| If flowing, method of flow regulation: V                              | alve Other (d                     | escribe)                                  |                                       |
| Static Water Level:feet                                               | above or below (circle one)       | and surface Date measured                 |                                       |
|                                                                       |                                   |                                           |                                       |
| Method of Measurement (circle one) Hole depth: Well d                 | · · · ·                           |                                           |                                       |
| Type of grout (circle one): Cement                                    | Bentonite Mix                     |                                           |                                       |
| Casing length: 60 feet Ca                                             | sing diameter: 10                 | inches Type of casing:                    | Pre                                   |
| Screen length: 25 feet Sc                                             |                                   |                                           |                                       |
| Screen slot size:inches                                               | s Setting depth: From _           | 60 feet to                                | SS feet                               |
| Type of completion (circle all applicable                             | e); Gravel nacked Under           | rreamed Telescoped One                    | n hole Natural Development            |
|                                                                       |                                   |                                           | -                                     |
|                                                                       | Other (describe):                 |                                           |                                       |
| Top of lap pipe or reduction in casing:                               | feet. If t                        | elescoped or more than one so             | creen, describe on back of page       |
| Logs run (circle all applicable): No log                              | run) Electric Gamma Ray           | Density Sonic Neutron                     | Other:                                |
| Name of organization running log(s):                                  |                                   |                                           | ·                                     |
| I certify that the well was drilled, con-                             | structed, and completed in        | accordance with all applicabl             | e requirements of the Mississippi     |
| Department of Environmental Quality                                   | y and/or the Mississippi De       | partment of Health regulation             | ns and state laws.                    |
|                                                                       |                                   |                                           | )                                     |
| JOHN NEWCOME O                                                        | -773                              | John                                      | kidance                               |
| Print Name of Water Well Contractor a                                 | nd License No.                    | Signature                                 | of Water Well Contractor              |
| L                                                                     |                                   |                                           |                                       |
|                                                                       |                                   |                                           | RECEIVE                               |
|                                                                       |                                   |                                           | · · · · · · · · · · · · · · · · · · · |
| •                                                                     |                                   |                                           | JUL                                   |
|                                                                       |                                   |                                           | BY: OLV                               |
|                                                                       |                                   |                                           |                                       |