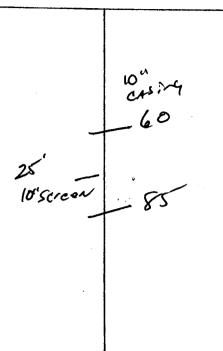

If well telescopes please sketch below and show depths.

| Description of Formations Encountered | From | To |
|---------------------------------------|------|----|
| 700 Soil                              | 0    | 10 |
| Mix CIAY                              | 10   | 38 |
| Fine Sand                             | 38   | 69 |
| Med Conse Sand                        | 60   | K  |
| Gray CIAY                             | fs   | 88 |
|                                       |      |    |
|                                       | ·    |    |
|                                       |      |    |
|                                       |      |    |
|                                       |      |    |
|                                       |      |    |
|                                       |      |    |

If more than one screen, show location of each on sketch

Signature of Water Well Contractor

₹.

| den                                                                                                                                                                                                                                      | STATE WE                                                                                                                                                                                                             | LL REPORT                                                                                                                                                                                                                                |                                                                                                                                             |
|------------------------------------------------------------------------------------------------------------------------------------------------------------------------------------------------------------------------------------------|----------------------------------------------------------------------------------------------------------------------------------------------------------------------------------------------------------------------|------------------------------------------------------------------------------------------------------------------------------------------------------------------------------------------------------------------------------------------|---------------------------------------------------------------------------------------------------------------------------------------------|
| County: LUSS H, NETON<br>Permit #:<br>Driller J. NEwCom SE<br>Date completed: 4 -11-07                                                                                                                                                   | Part 2<br>Pump Installer's Completion Report<br>Mississippi Department of Environmental Qu<br>Office of Land and Water Resources<br>P.O. Box 10631<br>Jackson, MS 39289-0631<br>(601)961-5210<br>(601)354-6938 (fax) |                                                                                                                                                                                                                                          | For Office Use Only:<br>Aquifer:<br>Well #:<br>Elevation:                                                                                   |
| This report should be prepared by the installation of pump.                                                                                                                                                                              | e pump installer in detail                                                                                                                                                                                           | and filed with the Departme                                                                                                                                                                                                              | nt within 30 days of the                                                                                                                    |
| Well Owner Informat                                                                                                                                                                                                                      | ,                                                                                                                                                                                                                    | We                                                                                                                                                                                                                                       | Il Location                                                                                                                                 |
| Dwner Name hiFTWOOD M                                                                                                                                                                                                                    | TIGATION AREA                                                                                                                                                                                                        | Latitude 33-12-54                                                                                                                                                                                                                        | Longitude: 090-57-51                                                                                                                        |
| Mailing Address: Clo Corp OF                                                                                                                                                                                                             | ENGINEERS                                                                                                                                                                                                            | Method of Lat/Long (circle o                                                                                                                                                                                                             |                                                                                                                                             |
|                                                                                                                                                                                                                                          |                                                                                                                                                                                                                      | USGS quad, Han                                                                                                                                                                                                                           | d-held GPS, Survey-grade GPS                                                                                                                |
| Viensburg, M.<br>City State                                                                                                                                                                                                              | 1. 39103<br>Tin Code                                                                                                                                                                                                 |                                                                                                                                                                                                                                          | D Twn Low Rng TW                                                                                                                            |
|                                                                                                                                                                                                                                          |                                                                                                                                                                                                                      | Distance Direction                                                                                                                                                                                                                       | Nearest Town                                                                                                                                |
| Telephone No <u>eo[)-(31-5</u>                                                                                                                                                                                                           | 283                                                                                                                                                                                                                  | 4.5 Miles E                                                                                                                                                                                                                              | of AVON                                                                                                                                     |
|                                                                                                                                                                                                                                          |                                                                                                                                                                                                                      |                                                                                                                                                                                                                                          |                                                                                                                                             |
| Pump Type<br>Circle one                                                                                                                                                                                                                  |                                                                                                                                                                                                                      |                                                                                                                                                                                                                                          | ower Type                                                                                                                                   |
| Circle one                                                                                                                                                                                                                               | Submersible                                                                                                                                                                                                          | C                                                                                                                                                                                                                                        | ower Type<br>Circle one<br>ne Engine Natural Gas                                                                                            |
| Circle one<br>Air Lift Jet                                                                                                                                                                                                               | Submersible<br>Turbine                                                                                                                                                                                               | C                                                                                                                                                                                                                                        | Circle one<br>ne Engine Natural Gas                                                                                                         |
| Circle one<br>Air Lift Jet<br>Bucket Piston                                                                                                                                                                                              |                                                                                                                                                                                                                      | Diesel Engine Gasoli<br>Electric Motor Hand                                                                                                                                                                                              | Circle one<br>ne Engine Natural Gas<br>Tractor PTO                                                                                          |
| Circle one<br>Air Lift Jet<br>Bucket Piston<br>Centrifugal Rotary                                                                                                                                                                        | Turbine                                                                                                                                                                                                              | Diesel Engine Gasoli<br>Electric Motor Hand<br>Windmill Other                                                                                                                                                                            | Circle one ne Engine Natural Gas Tractor PTO (specify):                                                                                     |
| Circle one<br>Air Lift Jet<br>Bucket Piston                                                                                                                                                                                              | Turbine<br>Flowing Well                                                                                                                                                                                              | Diesel Engine Gasoli<br>Electric Motor Hand<br>Windmill Other                                                                                                                                                                            | Circle one<br>ne Engine Natural Gas<br>Tractor PTO<br>(specify):<br>r:                                                                      |
| Circle one<br>Air Lift Jet<br>Bucket Piston<br>Centrifugal Rotary<br>Other (specify):<br>Date Pump Installed:7                                                                                                                           | Turbine<br>Flowing Well                                                                                                                                                                                              | Diesel Engine Gasoli<br>Electric Motor Hand<br>Windmill Other<br>Horse Power Rating of Motor                                                                                                                                             | Circle one<br>ne Engine Natural Gas<br>Tractor PTO<br>(specify):                                                                            |
| Circle one<br>Air Lift Jet<br>Bucket Piston<br>Centrifugal Rotary<br>Other (specify):<br>Date Pump Installed:7                                                                                                                           | Turbine<br>Flowing Well                                                                                                                                                                                              | Diesel Engine Gasoli<br>Electric Motor Hand<br>Windmill Other<br>Horse Power Rating of Motor<br>Setting Depth: 20<br>Number of Stages: _/                                                                                                | Circle one<br>ne Engine Natural Gas<br>Tractor PTO<br>(specify):                                                                            |
| Circle one<br>Air Lift Jet<br>Bucket Piston<br>Centrifugal Rotary<br>Other (specify):<br>Date Pump Installed:<br>Rated Pump Capacity:<br>Pump Test Data                                                                                  | Turbine<br>Flowing Well<br>Gallons Per Minute                                                                                                                                                                        | Diesel Engine Gasoli<br>Electric Motor Hand<br>Windmill Other<br>Horse Power Rating of Motor<br>Setting Depth: 20<br>Number of Stages: 1                                                                                                 | Circle one<br>ne Engine Natural Gas<br>Tractor PTO<br>(specify):<br>r:feet                                                                  |
| Circle one<br>Air Lift Jet<br>Bucket Piston<br>Centrifugal Rotary<br>Other (specify):<br>Date Pump Installed:<br>Rated Pump Capacity:<br>Pump Test Data<br>Date Well Tested:                                                             | Turbine<br>Flowing Well<br>Gallons Per Minute                                                                                                                                                                        | Diesel Engine Gasoli<br>Electric Motor Hand<br>Windmill Other<br>Horse Power Rating of Motor<br>Setting Depth: 20<br>Number of Stages: 1<br>Method of M<br>G<br>Air Line Electric Me                                                     | Circle one Ine Engine Natural Gas Tractor PTO (specify): (specify): r:feetfeetfeetfeet Circle one asuring Water Level Circle one Steel Tape |
| Circle one<br>Air Lift Jet<br>Bucket Piston<br>Centrifugal Rotary<br>Date Pump Installed: $4 - 12 - 07$<br>Rated Pump Capacity: $900$<br>Pump Test Data<br>Date Well Tested:Fee<br>Static Water Level (A):Fee                            | Turbine<br>Flowing Well<br>Gallons Per Minute                                                                                                                                                                        | Diesel Engine Gasoli<br>Electric Motor Hand<br>Windmill Other<br>Horse Power Rating of Motor<br>Setting Depth: 20<br>Number of Stages: 1                                                                                                 | Circle one ne Engine Natural Gas Tractor PTO (specify): r:feetfeetfeet Circle one asuring Water Level Circle one Steel Tape                 |
| Circle one<br>Air Lift Jet<br>Bucket Piston<br>Centrifugal Rotary<br>Dther (specify):<br>Date Pump Installed:<br>Rated Pump Capacity:<br>Pump Test Data<br>Date Well Tested:<br>Static Water Level (A):Feel<br>Pumping Water Level (B)   | Turbine<br>Flowing Well<br>Gallons Per Minute                                                                                                                                                                        | Diesel Engine Gasoli<br>Electric Motor Hand<br>Windmill Other<br>Horse Power Rating of Motor<br>Setting Depth: 20<br>Number of Stages: 1<br>Method of M<br>C<br>Air Line Electric Me<br>Other (specify):                                 | Circle one ne Engine Natural Gas Tractor PTO (specify): r:feetfeetfeet Circle one asuring Water Level Circle one Steel Tape                 |
| Circle one<br>Air Lift Jet<br>Bucket Piston<br>Centrifugal Rotary<br>Other (specify):<br>Date Pump Installed:7<br>Rated Pump Capacity:7<br>Pump Test Data<br>Date Well Tested:<br>Static Water Level (A):Feel<br>Pumping Water Level (B) | Turbine<br>Flowing Well<br>Gallons Per Minute<br>Below Land Surface<br>Below Land Surface                                                                                                                            | Diesel Engine Gasoli<br>Electric Motor Hand<br>Windmill Other<br>Horse Power Rating of Motor<br>Setting Depth: 20<br>Number of Stages: 1<br>Method of M<br>C<br>Air Line Electric Me<br>Other (specify):<br>For flowing well, measured s | Circle one Natural Gas Tractor PTO (specify): (specify): r:feetfeetfeetfeetfeet Circle one asuring Water Level Circle one Steel Tape        |