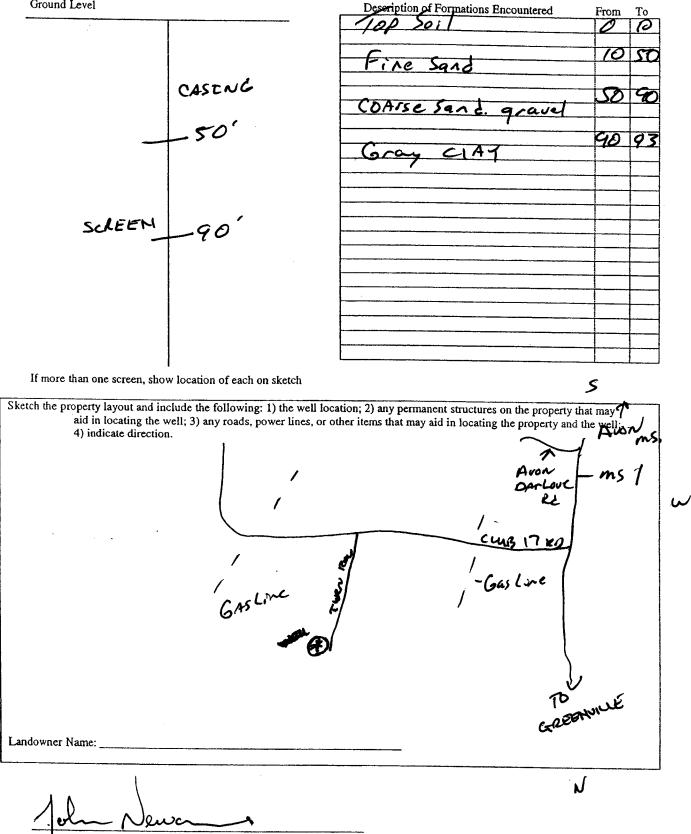

If well telescopes please sketch below and show depths.

£

Signature of Water Well Contractor

|                                                                                                      | STATE WI                                                                                                                                                                                                                   | ELL REPORT                                                            |                                                                             |
|------------------------------------------------------------------------------------------------------|----------------------------------------------------------------------------------------------------------------------------------------------------------------------------------------------------------------------------|-----------------------------------------------------------------------|-----------------------------------------------------------------------------|
| County: Washington<br>Permit #: 669 438555<br>Driller. J. Newcome 0-773<br>Date completed: 7-3-10    | Part 2<br>Pump Installer's Completion Report<br>Mississippi Department of Environmental Quality<br>Office of Land and Water Resources.<br>P.O. Box 10631<br>Jackson, MS 39289-0631<br>(601)961-5210<br>(601)354-6938 (fax) |                                                                       | For Office Use Only:           Aquifer:         /٤/45           Well #:     |
| This report should be prepared by the installation of pump.                                          |                                                                                                                                                                                                                            | il and filed with the Departme                                        | nt within 30 days of the                                                    |
| Well Owner Information                                                                               |                                                                                                                                                                                                                            |                                                                       | Il Location                                                                 |
| Mailing Address: PD Box 14                                                                           | \<br>\                                                                                                                                                                                                                     | Method of Lat/Long (circle or                                         | Longitude: <u>910037</u><br>ne): Conventional Survey,                       |
| Avon, ms<br>City State                                                                               |                                                                                                                                                                                                                            | NE 1/4 NE 1/4 Sec_T<br>Distance Direction                             | d-held GPS, Survey-grade GPS<br>Twn CN Rng SW<br>Nearest Town<br>of Avon MS |
| Pump Type<br>Circle one                                                                              |                                                                                                                                                                                                                            |                                                                       | wer Type<br>ircle one                                                       |
| Air Lift Jet                                                                                         | Submersible                                                                                                                                                                                                                |                                                                       | ne Engine Natural Gas                                                       |
| Bucket Piston                                                                                        | Turbine                                                                                                                                                                                                                    | Electric Motor Hand                                                   | Tractor PTO                                                                 |
| Centrifugal Rotary                                                                                   | Flowing Well                                                                                                                                                                                                               | Windmill Other                                                        | (specify):                                                                  |
| Other (specify):<br>Date Pump Installed:<br>Rated Pump Capacity:                                     | Gallons Per Minute                                                                                                                                                                                                         | Horse Power Rating of Motor<br>Setting Depth: (<br>Number of Stages:) | 2                                                                           |
| Pump Test Data                                                                                       | · · · · · · · · · · · · · · · · · · ·                                                                                                                                                                                      |                                                                       | easuring Water Level<br>Circle one                                          |
| Date Well Tested:Feet Static Water Level (A):Feet                                                    | Below Land Surface                                                                                                                                                                                                         | Air Line Electric Mer<br>Other (specify):                             | asuring Line Steel Tape                                                     |
| Pumping Water Level (B):Feet                                                                         |                                                                                                                                                                                                                            |                                                                       |                                                                             |
| Drawdown [(B) – (A)]: Feet                                                                           |                                                                                                                                                                                                                            |                                                                       |                                                                             |
| Test Pumping Rate:<br>Duration of Pump Test (minimum 4 hours):                                       |                                                                                                                                                                                                                            | Well yieldedfeet after _                                              | GPM with a drawdown ofhours of pumping                                      |
| I HEREBY CERTIFY that the above statem<br>COMPARE ROWC<br>Print Name of Panp Installer and License N | 2-711P                                                                                                                                                                                                                     | Signature of Pump I<br>RECE                                           | 2010<br>INR BY: OLWF                                                        |