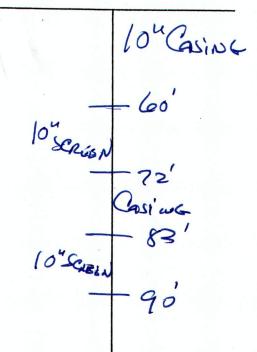

| State W                                                                                                                                                                | ell Report                                               |                            |  |  |
|------------------------------------------------------------------------------------------------------------------------------------------------------------------------|----------------------------------------------------------|----------------------------|--|--|
|                                                                                                                                                                        | art 1                                                    | For Office Use Only:       |  |  |
| Mississippi Departmer                                                                                                                                                  | t of Environmental Quality                               | Aquifer:                   |  |  |
| Office of Land                                                                                                                                                         | Office of Land and Water Resources                       |                            |  |  |
| Jackson, N                                                                                                                                                             | <b>1S 39289-0631</b>                                     | L. S. Elevation:           |  |  |
|                                                                                                                                                                        | 961-5210                                                 |                            |  |  |
| (601)354-6938 (fax) E-log #:                                                                                                                                           |                                                          |                            |  |  |
| State Law requires that this report be prepared by the driller in detail and filed with the Department within                                                          |                                                          |                            |  |  |
| 30 days of completion of drilling of the well.<br>Well Owner Information                                                                                               | 33 4 11 Well                                             | Location 90 59 22          |  |  |
| L                                                                                                                                                                      |                                                          | " Longitude: 90. 58. 373 W |  |  |
| Owner Name MUSCADINE FARMS                                                                                                                                             | Latitude: 3 ° ( 10-                                      | " Longitude: 10° _ 7.5 ~   |  |  |
| Mailing Address: CO CORP OF ENCINGERS                                                                                                                                  | Method of Lat/Long (circle or                            |                            |  |  |
| 2                                                                                                                                                                      | 100 MOORE ST. JSGS quad, Hand-held GPS, Survey-grade GPS |                            |  |  |
| City State Zip Code VISGS quad, Hand-held GPS, Survey-grade GPS                                                                                                        |                                                          | Twn_16_Rng_8W              |  |  |
| Telephone No (001)- 631-5283                                                                                                                                           | Distance<br>Miles Direction                              | of WALSIDE MA              |  |  |
| Well                                                                                                                                                                   | 2.1 MUGL SO                                              | to to Muscapine Rol        |  |  |
|                                                                                                                                                                        | Irrigation Fish Culture                                  | Other                      |  |  |
| Purpose of Well (circle one) Home Industrial Public Supply Irrigation Fish Culture Other:<br>Date well drilling started: 3-30-05 Date well drilling completed: 3-30-05 |                                                          |                            |  |  |
|                                                                                                                                                                        |                                                          |                            |  |  |
| If flowing, method of flow regulation: Valve Other (describe)                                                                                                          |                                                          |                            |  |  |
| Static Water Level:feet above or below (circle one) land surface Date measured: 3-30-05                                                                                |                                                          |                            |  |  |
| Method of Measurement (circle one) steel tape electric tape air line other:                                                                                            |                                                          |                            |  |  |
| Hole depth: <u>90</u> Well depth: <u>90</u> Well grouted to a depth of <u>10</u> feet                                                                                  |                                                          |                            |  |  |
| Type of grout (circle one): Cement Bentomite Mix                                                                                                                       |                                                          |                            |  |  |
| Casing length: 2/feet Casing diameter: 10inches Type of casing: PVC                                                                                                    |                                                          |                            |  |  |
| Screen length:feet Screen diameter:inches Type of screen:                                                                                                              |                                                          |                            |  |  |
| Screen slot size: 051 inches Setting depth: From 60 feet to 72 feet                                                                                                    |                                                          |                            |  |  |
| Type of completion (circle all applicable): Gravel packed Underreamed Telescoped Open hole Natural Development                                                         |                                                          |                            |  |  |
| Other (describe):                                                                                                                                                      |                                                          |                            |  |  |
| Top of lap pipe or reduction in casing:feet. If telescoped or more than one screen, describe on back of page                                                           |                                                          |                            |  |  |
| Logs run (circle all applicable). No log run Electric Gamma Ray Density Sonic Neutron Other:                                                                           |                                                          |                            |  |  |
| Name of organization running log(s):                                                                                                                                   |                                                          |                            |  |  |
| I certify that the well was drilled, constructed, and completed in accordance with all applicable requirements of the Mississippi                                      |                                                          |                            |  |  |
| Department of Environmental Quality and/or the Mississippi Department of Health regulations and state laws.                                                            |                                                          |                            |  |  |
| JAMES ME DONALD #332 Jama MEDOnald                                                                                                                                     |                                                          |                            |  |  |
| Print Name of Water Well Contractor and License No.                                                                                                                    | Signature of                                             | Water Well Contractor      |  |  |
| Well #2                                                                                                                                                                |                                                          | DECEIVED                   |  |  |

APR 2 6 2005 BY: OLWR If well telescopes please sketch below and show depths.

Ground Level

| K-122                                 |      |    |
|---------------------------------------|------|----|
| Description of Formations Encountered | From | То |
| TOP Soil                              | 0    | 10 |
| mix Clay                              | 10   | 40 |
| FINE Sano                             | 40   | 60 |
| MED. COARLE SAND                      | 60   | 72 |
| FINE SAND                             | 72   | 83 |
| CORRIE SAND                           | 83   | 90 |
| GRay Clay                             | 90-  | 93 |
| / /                                   |      |    |
|                                       |      |    |
|                                       |      |    |
|                                       |      |    |
|                                       | _    |    |
|                                       | _    |    |