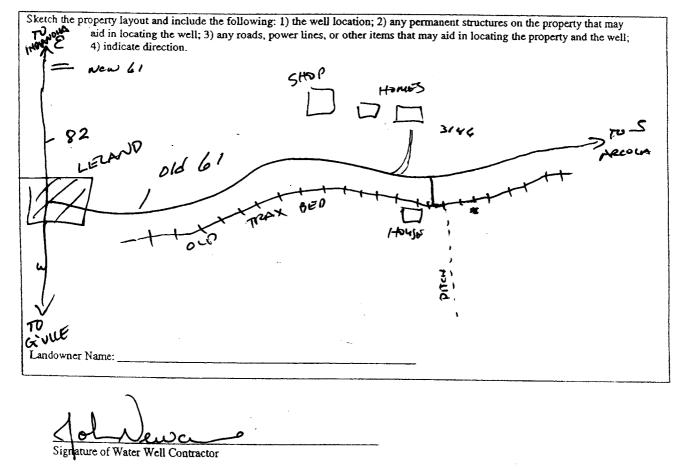

| ini<br>C                                                                         | XANE Robin                                                                            |                                                                                                                                                                                                                                                                                                                                                                                                                                                                                                                                                                                                                                                                                                     |                                          |
|----------------------------------------------------------------------------------|---------------------------------------------------------------------------------------|-----------------------------------------------------------------------------------------------------------------------------------------------------------------------------------------------------------------------------------------------------------------------------------------------------------------------------------------------------------------------------------------------------------------------------------------------------------------------------------------------------------------------------------------------------------------------------------------------------------------------------------------------------------------------------------------------------|------------------------------------------|
|                                                                                  | State Well                                                                            | Report                                                                                                                                                                                                                                                                                                                                                                                                                                                                                                                                                                                                                                                                                              | For Office Use Only:                     |
| County: WASHINGTON                                                               | Part 1                                                                                |                                                                                                                                                                                                                                                                                                                                                                                                                                                                                                                                                                                                                                                                                                     | Aquifer: <u>H</u> 217                    |
| Permit #: 66043661                                                               | Mississippi Department of Environmental Quality<br>Office of Land and Water Resources |                                                                                                                                                                                                                                                                                                                                                                                                                                                                                                                                                                                                                                                                                                     | Well #:                                  |
|                                                                                  | P.O. Box 10631                                                                        |                                                                                                                                                                                                                                                                                                                                                                                                                                                                                                                                                                                                                                                                                                     |                                          |
| Driller. J. HEWCOME 0-773                                                        | Jackson, MS 39289-0631                                                                |                                                                                                                                                                                                                                                                                                                                                                                                                                                                                                                                                                                                                                                                                                     | L. S. Elevation:                         |
| Date drilling completed: 3-5-1D                                                  | (601)961-5210<br>(601)354-6938 (fax)                                                  |                                                                                                                                                                                                                                                                                                                                                                                                                                                                                                                                                                                                                                                                                                     | E-log #:                                 |
|                                                                                  | •                                                                                     |                                                                                                                                                                                                                                                                                                                                                                                                                                                                                                                                                                                                                                                                                                     |                                          |
| State Law requires that this repo                                                | t be prepared by the drill                                                            | er in detail and filed                                                                                                                                                                                                                                                                                                                                                                                                                                                                                                                                                                                                                                                                              | with the Department within               |
| 30 days of completion of drilling of Well Owner Informat                         | on line well.                                                                         | We                                                                                                                                                                                                                                                                                                                                                                                                                                                                                                                                                                                                                                                                                                  | Il Location                              |
| 1                                                                                |                                                                                       | 37.11.11                                                                                                                                                                                                                                                                                                                                                                                                                                                                                                                                                                                                                                                                                            | " I amainda 90 . 54 . 14 "               |
| Owner Name Holly Ridge                                                           | Planting La                                                                           | itude: <u>JJ v z j</u>                                                                                                                                                                                                                                                                                                                                                                                                                                                                                                                                                                                                                                                                              | " Longitude: <u>90 ° 59 ' 19</u> "<br>47 |
| Mailing Address: 6 Xan K                                                         | obertson M                                                                            | ethod of Lat/Long (circle                                                                                                                                                                                                                                                                                                                                                                                                                                                                                                                                                                                                                                                                           | one): Conventional Survey,               |
| 65 Holly F                                                                       | Ridge Rd                                                                              | USGS quad Hand-he                                                                                                                                                                                                                                                                                                                                                                                                                                                                                                                                                                                                                                                                                   | Id GPS, Survey-grade GPS                 |
| Indianola                                                                        | MS 38751 N                                                                            | N 1/4 WE 1/4 Sec_3                                                                                                                                                                                                                                                                                                                                                                                                                                                                                                                                                                                                                                                                                  | 3 Twn 18N Rng TW                         |
| City Sta                                                                         | te Zip Code                                                                           | NENW<br>istance Direction                                                                                                                                                                                                                                                                                                                                                                                                                                                                                                                                                                                                                                                                           | Nearest Town                             |
| Telephone No. ()                                                                 |                                                                                       | 2.2 Miles South                                                                                                                                                                                                                                                                                                                                                                                                                                                                                                                                                                                                                                                                                     | ULEIMAC.                                 |
|                                                                                  | Well Dat                                                                              | a                                                                                                                                                                                                                                                                                                                                                                                                                                                                                                                                                                                                                                                                                                   |                                          |
|                                                                                  | La La Dublic Supply                                                                   | rigation Fish Culture                                                                                                                                                                                                                                                                                                                                                                                                                                                                                                                                                                                                                                                                               | Other:                                   |
| Purpose of Well (circle one) Home Inc                                            | lustrial Public Supply                                                                | and good and a second se |                                          |
| Date well drilling started: 3-55-1                                               |                                                                                       |                                                                                                                                                                                                                                                                                                                                                                                                                                                                                                                                                                                                                                                                                                     |                                          |
| If flowing, method of flow regulation: Va                                        | lve Other (desc                                                                       | nibe)                                                                                                                                                                                                                                                                                                                                                                                                                                                                                                                                                                                                                                                                                               |                                          |
| Static Water Level:feet a                                                        | bove or below (circle one) lan                                                        |                                                                                                                                                                                                                                                                                                                                                                                                                                                                                                                                                                                                                                                                                                     |                                          |
| Method of Measurement (circle one)                                               | steel tape electric tape                                                              |                                                                                                                                                                                                                                                                                                                                                                                                                                                                                                                                                                                                                                                                                                     | .0                                       |
| Hole depth: 123 Well d                                                           | epth: 120                                                                             | Well grouted to a depth                                                                                                                                                                                                                                                                                                                                                                                                                                                                                                                                                                                                                                                                             | offeet                                   |
| Type of grout (circle one): Cement                                               | Bentonite Mix                                                                         |                                                                                                                                                                                                                                                                                                                                                                                                                                                                                                                                                                                                                                                                                                     | 0                                        |
| Casing length: <u></u> feet Ca                                                   | sing diameter: <u>16</u>                                                              | inches Type of casin                                                                                                                                                                                                                                                                                                                                                                                                                                                                                                                                                                                                                                                                                | g: <u>Pvc</u>                            |
|                                                                                  | reen diameter: 16                                                                     | _inches Type of scree                                                                                                                                                                                                                                                                                                                                                                                                                                                                                                                                                                                                                                                                               |                                          |
|                                                                                  | Setting depth: From                                                                   | feet to                                                                                                                                                                                                                                                                                                                                                                                                                                                                                                                                                                                                                                                                                             | 120 feet                                 |
| Type of completion (circle all applicable                                        | ): Gravel packed Underre                                                              | amed Telescoped (                                                                                                                                                                                                                                                                                                                                                                                                                                                                                                                                                                                                                                                                                   | Open hole Natural Development            |
|                                                                                  | Other (describe):                                                                     |                                                                                                                                                                                                                                                                                                                                                                                                                                                                                                                                                                                                                                                                                                     |                                          |
| Top of lap pipe or reduction in casing: _                                        | feet. If tel                                                                          | escoped or more than on                                                                                                                                                                                                                                                                                                                                                                                                                                                                                                                                                                                                                                                                             | e screen, describe on back of page       |
| Logs run (circle all applicable) No log                                          | run Electric Gamma Ray                                                                | Density Sonic Neutr                                                                                                                                                                                                                                                                                                                                                                                                                                                                                                                                                                                                                                                                                 | on Other:                                |
| Name of organization running log(s):<br>I certify that the well was drilled, con | structed, and completed in a                                                          | ccordance with all applic                                                                                                                                                                                                                                                                                                                                                                                                                                                                                                                                                                                                                                                                           | able requirements of the Mississippi     |
| Department of Environmental Qualit                                               | y and/or the Mississippi Dep                                                          | artment of Health regula                                                                                                                                                                                                                                                                                                                                                                                                                                                                                                                                                                                                                                                                            | ntions and state laws.                   |
|                                                                                  | 0.772                                                                                 | And                                                                                                                                                                                                                                                                                                                                                                                                                                                                                                                                                                                                                                                                                                 | A Jourse a                               |
| JOHN NEWLOME                                                                     |                                                                                       | Signal                                                                                                                                                                                                                                                                                                                                                                                                                                                                                                                                                                                                                                                                                              | nure of Water Well Contractor            |
| Print Name of Water Well Contractor a                                            | na License No.                                                                        | 1 01610                                                                                                                                                                                                                                                                                                                                                                                                                                                                                                                                                                                                                                                                                             |                                          |