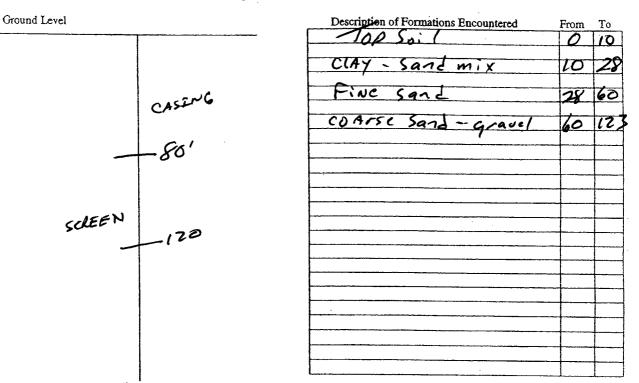

| ini<br>C                                                                         | XANE Robin                                                                            |                                                                                                                                                                                                                                                                                                                                                                                                                                                                                                                                                                                                                                                                                                     |                                          |
|----------------------------------------------------------------------------------|---------------------------------------------------------------------------------------|-----------------------------------------------------------------------------------------------------------------------------------------------------------------------------------------------------------------------------------------------------------------------------------------------------------------------------------------------------------------------------------------------------------------------------------------------------------------------------------------------------------------------------------------------------------------------------------------------------------------------------------------------------------------------------------------------------|------------------------------------------|
|                                                                                  | State Well                                                                            | Report                                                                                                                                                                                                                                                                                                                                                                                                                                                                                                                                                                                                                                                                                              | For Office Use Only:                     |
| County: WASHINGTON                                                               | Part 1                                                                                |                                                                                                                                                                                                                                                                                                                                                                                                                                                                                                                                                                                                                                                                                                     | Aquifer: <u>H</u> 217                    |
| Permit #: 66043661                                                               | Mississippi Department of Environmental Quality<br>Office of Land and Water Resources |                                                                                                                                                                                                                                                                                                                                                                                                                                                                                                                                                                                                                                                                                                     | Well #:                                  |
|                                                                                  | P.O. Box 10631                                                                        |                                                                                                                                                                                                                                                                                                                                                                                                                                                                                                                                                                                                                                                                                                     |                                          |
| Driller. J. HEWCOME 0-773                                                        | Jackson, MS 39289-0631                                                                |                                                                                                                                                                                                                                                                                                                                                                                                                                                                                                                                                                                                                                                                                                     | L. S. Elevation:                         |
| Date drilling completed: 3-5-1D                                                  | (601)961-5210<br>(601)354-6938 (fax)                                                  |                                                                                                                                                                                                                                                                                                                                                                                                                                                                                                                                                                                                                                                                                                     | E-log #:                                 |
|                                                                                  | •                                                                                     |                                                                                                                                                                                                                                                                                                                                                                                                                                                                                                                                                                                                                                                                                                     |                                          |
| State Law requires that this repo                                                | t be prepared by the drill                                                            | er in detail and filed                                                                                                                                                                                                                                                                                                                                                                                                                                                                                                                                                                                                                                                                              | with the Department within               |
| 30 days of completion of drilling of Well Owner Informat                         | on line well.                                                                         | We                                                                                                                                                                                                                                                                                                                                                                                                                                                                                                                                                                                                                                                                                                  | Il Location                              |
| 1                                                                                |                                                                                       | 37.11.11                                                                                                                                                                                                                                                                                                                                                                                                                                                                                                                                                                                                                                                                                            | " I amainda 90 . 54 . 14 "               |
| Owner Name Holly Ridge                                                           | Planting La                                                                           | itude: <u>JJ v z j</u>                                                                                                                                                                                                                                                                                                                                                                                                                                                                                                                                                                                                                                                                              | " Longitude: <u>90 ° 59 ' 19</u> "<br>47 |
| Mailing Address: 6 Xan K                                                         | obertson M                                                                            | ethod of Lat/Long (circle                                                                                                                                                                                                                                                                                                                                                                                                                                                                                                                                                                                                                                                                           | one): Conventional Survey,               |
| 65 Holly F                                                                       | Ridge Rd                                                                              | USGS quad Hand-he                                                                                                                                                                                                                                                                                                                                                                                                                                                                                                                                                                                                                                                                                   | Id GPS, Survey-grade GPS                 |
| Indianola                                                                        | MS 38751 N                                                                            | N 1/4 WE 1/4 Sec_3                                                                                                                                                                                                                                                                                                                                                                                                                                                                                                                                                                                                                                                                                  | 3 Twn 18N Rng TW                         |
| City Sta                                                                         | te Zip Code                                                                           | NENW<br>istance Direction                                                                                                                                                                                                                                                                                                                                                                                                                                                                                                                                                                                                                                                                           | Nearest Town                             |
| Telephone No. ()                                                                 |                                                                                       | 2.2 Miles South                                                                                                                                                                                                                                                                                                                                                                                                                                                                                                                                                                                                                                                                                     | ULEIMAC.                                 |
|                                                                                  | Well Dat                                                                              | a                                                                                                                                                                                                                                                                                                                                                                                                                                                                                                                                                                                                                                                                                                   |                                          |
|                                                                                  | La La Dublic Supply                                                                   | rigation Fish Culture                                                                                                                                                                                                                                                                                                                                                                                                                                                                                                                                                                                                                                                                               | Other:                                   |
| Purpose of Well (circle one) Home Inc                                            | lustrial Public Supply                                                                | and good and a second se |                                          |
| Date well drilling started: 3-55-1                                               |                                                                                       |                                                                                                                                                                                                                                                                                                                                                                                                                                                                                                                                                                                                                                                                                                     |                                          |
| If flowing, method of flow regulation: Va                                        | lve Other (desc                                                                       | nibe)                                                                                                                                                                                                                                                                                                                                                                                                                                                                                                                                                                                                                                                                                               |                                          |
| Static Water Level:feet a                                                        | bove or below (circle one) lan                                                        |                                                                                                                                                                                                                                                                                                                                                                                                                                                                                                                                                                                                                                                                                                     |                                          |
| Method of Measurement (circle one)                                               | steel tape electric tape                                                              |                                                                                                                                                                                                                                                                                                                                                                                                                                                                                                                                                                                                                                                                                                     | .0                                       |
| Hole depth: 123 Well d                                                           | epth: 120                                                                             | Well grouted to a depth                                                                                                                                                                                                                                                                                                                                                                                                                                                                                                                                                                                                                                                                             | offeet                                   |
| Type of grout (circle one): Cement                                               | Bentonite Mix                                                                         |                                                                                                                                                                                                                                                                                                                                                                                                                                                                                                                                                                                                                                                                                                     | 0                                        |
| Casing length: <u></u> feet Ca                                                   | sing diameter: <u>16</u>                                                              | inches Type of casin                                                                                                                                                                                                                                                                                                                                                                                                                                                                                                                                                                                                                                                                                | g: <u>Pvc</u>                            |
|                                                                                  | reen diameter: 16                                                                     | _inches Type of scree                                                                                                                                                                                                                                                                                                                                                                                                                                                                                                                                                                                                                                                                               |                                          |
|                                                                                  | Setting depth: From                                                                   | feet to                                                                                                                                                                                                                                                                                                                                                                                                                                                                                                                                                                                                                                                                                             | 120 feet                                 |
| Type of completion (circle all applicable                                        | ): Gravel packed Underre                                                              | amed Telescoped (                                                                                                                                                                                                                                                                                                                                                                                                                                                                                                                                                                                                                                                                                   | Open hole Natural Development            |
|                                                                                  | Other (describe):                                                                     |                                                                                                                                                                                                                                                                                                                                                                                                                                                                                                                                                                                                                                                                                                     |                                          |
| Top of lap pipe or reduction in casing: _                                        | feet. If tel                                                                          | escoped or more than on                                                                                                                                                                                                                                                                                                                                                                                                                                                                                                                                                                                                                                                                             | e screen, describe on back of page       |
| Logs run (circle all applicable) No log                                          | run Electric Gamma Ray                                                                | Density Sonic Neutr                                                                                                                                                                                                                                                                                                                                                                                                                                                                                                                                                                                                                                                                                 | on Other:                                |
| Name of organization running log(s):<br>I certify that the well was drilled, con | structed, and completed in a                                                          | ccordance with all applic                                                                                                                                                                                                                                                                                                                                                                                                                                                                                                                                                                                                                                                                           | able requirements of the Mississippi     |
| Department of Environmental Qualit                                               | y and/or the Mississippi Dep                                                          | artment of Health regula                                                                                                                                                                                                                                                                                                                                                                                                                                                                                                                                                                                                                                                                            | ntions and state laws.                   |
|                                                                                  | 0.772                                                                                 | And                                                                                                                                                                                                                                                                                                                                                                                                                                                                                                                                                                                                                                                                                                 | A Jourse a                               |
| JOHN NEWLOME                                                                     |                                                                                       | Signal                                                                                                                                                                                                                                                                                                                                                                                                                                                                                                                                                                                                                                                                                              | nure of Water Well Contractor            |
| Print Name of Water Well Contractor a                                            | na License No.                                                                        | 1 01610                                                                                                                                                                                                                                                                                                                                                                                                                                                                                                                                                                                                                                                                                             |                                          |