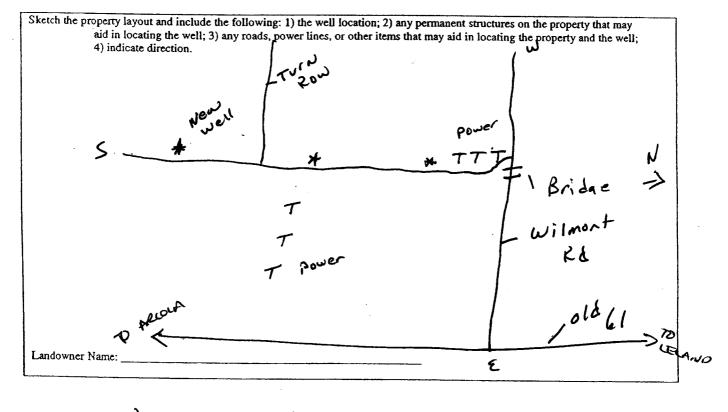

Bill Mayton

۰.

,\*

٣

| State V                                                                                                 | ell Report                                        | For Office Use Only:                  |
|---------------------------------------------------------------------------------------------------------|---------------------------------------------------|---------------------------------------|
| (WOCHINGTON)                                                                                            | Part 1                                            |                                       |
| Mississippi Departme                                                                                    |                                                   |                                       |
|                                                                                                         | and Water Resources<br>Box 10631                  | H215                                  |
| Driller J. NEWCOME 0-773 P.O. Jackson, J                                                                | MS 39289-0631 L.                                  | S. Elevation:                         |
| Date drilling completed: $(601) - 04$ (601)                                                             | )961-5210                                         | log #:                                |
| (601)3                                                                                                  | 54-6938 (fax)                                     | log #:                                |
| State Law requires that this report be prepared by th<br>30 days of completion of drilling of the well. | e driller in detail and filed with                | the Department within                 |
| Well Owner Information                                                                                  | Well Lo                                           | · · · · · · · · · · · · · · · · · · · |
| Owner Name Comey Bayon                                                                                  | Latitude: 33 . 17 . 30 1                          | ongitude: <u>90 • 574 · 41 ··</u>     |
| Mailing Address: C10 Bill Mayten                                                                        | Method of Lat/Long (circle one):                  |                                       |
| PO Box 32                                                                                               | USGS quare Hand-held GE                           | Survey-grade GPS                      |
| heland MS 38756                                                                                         | SW 14 NE 14 Sec 28                                | Twn MA Rng KA                         |
| City State Zip Code<br>Telephone No. (202) 820 - 5263                                                   | Distance Direction<br><u>3</u> Miles <u>NW</u> of | Nearest Town<br>ARCOLA                |
|                                                                                                         | ll Data                                           |                                       |
| Purpose of Well (circle one) Home Industrial Public Suppl                                               | Fish Culture O                                    | ther:                                 |
| Date well drilling started: $6 - 10 - 09$ Date                                                          | te well drilling completed:                       | 10-09                                 |
| If flowing, method of flow regulation: Valve Othe                                                       | r (describe)                                      |                                       |
| Static Water Level:feet above or below (circle or                                                       |                                                   | 1                                     |
| Method of Measurement (circle one) steel tape electric the Hole depth: Well depth:                      |                                                   | (Ofeet                                |
| Type of grout (checks one). Comone                                                                      | ſix                                               | Due                                   |
| Casing length: <u>60</u> feet Casing diameter: <u>14</u>                                                |                                                   | Prc Dyr                               |
| Screen length: <u>20</u> feet Screen diameter: <u>1</u>                                                 | inches Type of screen:                            |                                       |
| Screen slot size: 050 inches Setting depth: Fr                                                          |                                                   |                                       |
| Type of completion (circle all applicable): Eravel packet                                               |                                                   |                                       |
|                                                                                                         |                                                   |                                       |
| Top of lap pipe or reduction in casing:feet.                                                            | If telescoped or more than one scre               | en, describe on back of page          |
| Logs run (circle all applicable). No log run Electric Gamma                                             | Ray Density Sonic Neutron                         | Other:                                |
| Name of organization running log(s):<br>I certify that the well was drilled, constructed, and complete  | i in accordance with all applicable               | requirements of the Mississippi       |
| Department of Environmental Quality and/or the Mississipp                                               | i Department of Health regulations                | and state laws.                       |
| JOHN NEWCOME 0-773                                                                                      | Jd ~                                              | kere                                  |
| Print Name of Water Well Contractor and License No.                                                     | Signature of                                      | Water Well Contractor                 |
|                                                                                                         |                                                   |                                       |
|                                                                                                         |                                                   | JUL 3 0 2009                          |
|                                                                                                         |                                                   | BY: OLWR                              |