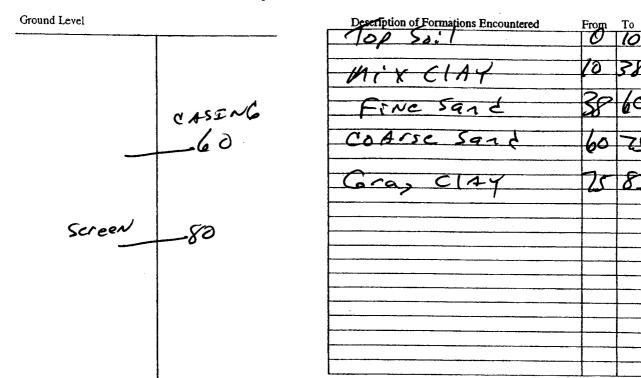

If well telescopes please sketch below and show depths.

H 215

If more than one screen, show location of each on sketch

Signature of Water Well Contractor

|                                                             | STATE WELL                                                                                                                                                                        |                                           |                               |                 |
|-------------------------------------------------------------|-----------------------------------------------------------------------------------------------------------------------------------------------------------------------------------|-------------------------------------------|-------------------------------|-----------------|
| County: Washingten                                          | Part 2<br>Pump Installer's Completion Report<br>Mississippi Department of Environmental Quality<br>Office of Land and Water Resources<br>P.O. Box 10631<br>Jackson, MS 39289-0631 |                                           | For Offi                      | ce Use Only:    |
| Driller: J.Neucome                                          |                                                                                                                                                                                   |                                           | Well #:                       | +215            |
| Date completed: <u>6110109</u>                              | (601)961-5210<br>(601)354-6938 (fax)                                                                                                                                              |                                           | Elevation:                    |                 |
| This report should be prepared by the installation of pump. |                                                                                                                                                                                   |                                           |                               | s of the        |
| Well Owner Information                                      | Latitude: 33.0 17 3                                                                                                                                                               |                                           | " Location                    | 9° 591 41"      |
|                                                             | las dos                                                                                                                                                                           | hod of Lat/Long (circle of                |                               | 551             |
| PO Box 'S                                                   |                                                                                                                                                                                   |                                           | nd-held GPS Survey-grade GPS  |                 |
| <u>Le land</u> M<br>City State                              | Zip Code -                                                                                                                                                                        |                                           |                               |                 |
| Telephone No. (003 870-53                                   |                                                                                                                                                                                   | Distance Direction Nearest Town   J NW of |                               |                 |
| Pump Type<br>Circle one                                     |                                                                                                                                                                                   |                                           | ower Type                     |                 |
| Air Lift Jet '                                              | Submersible Die                                                                                                                                                                   |                                           | Circle:one<br>ine Engine      | Natural Gas     |
| Bucket Piston                                               | Turbine Ele                                                                                                                                                                       | ctric Motor Hand                          |                               | Tractor PTO     |
| Centrifugal Rotary                                          | Flowing Well Win                                                                                                                                                                  | admill Othe                               | r (specify):                  |                 |
| Other (specify):<br>Date Pump Installed: 6 [11/09           | 1.                                                                                                                                                                                | rse Power Rating of Moto                  |                               | <u>)</u>        |
| 1600                                                        | •                                                                                                                                                                                 | mber of Stages:                           | 1                             | _feet           |
| Pump Test Data                                              |                                                                                                                                                                                   |                                           | leasuring Water<br>Circle one | Level           |
| Date Well Tested:                                           | Au                                                                                                                                                                                |                                           | easuring Line                 | Steel Tape      |
| $\Lambda$ $\Lambda$ $\Lambda$                               | Below Land Surface Oth<br>Below Land Surface                                                                                                                                      | ner (specify):                            |                               |                 |
|                                                             | For Land Surface For                                                                                                                                                              | flowing well, measured                    | shut in head:                 | feet            |
|                                                             |                                                                                                                                                                                   | ell yielded                               | GPM with a                    | drawdown of     |
| Duration of Pump Test (minimum 4 hours):                    | bours                                                                                                                                                                             | feet after                                | h                             | ours of pumping |
| I HEREBY CERTIFY that the above staten                      | nents are true to the best of my                                                                                                                                                  | knowledge.                                | <u> </u>                      |                 |
| Print Name of Pune Installer and License 1                  | D-711P                                                                                                                                                                            | ()                                        | TALL                          | 4               |