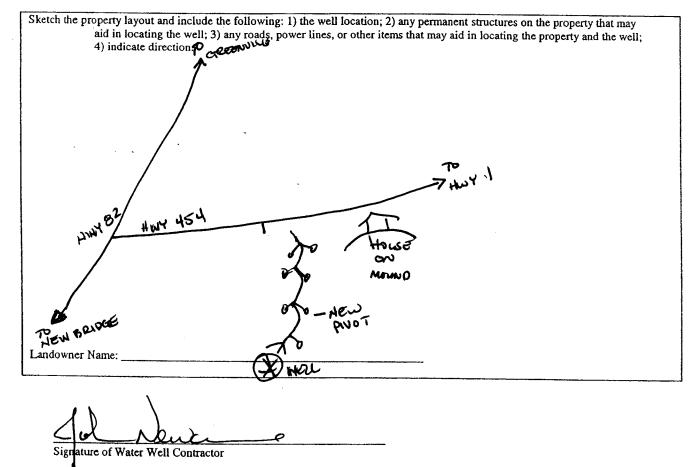

|                                       |      | <u> </u> |
|                                                                                                                         |                                       |      | <u> </u> |
|                                                                                                                         |                                       |      | <u> </u> |
|                                                                                                                         |                                       |      |          |
|                                                                                                                         |                                       |      | 1        |

2.6





| STATE W                                                                                                                                                                                                                                                                                                                                                                                                                              | ELL REPORT