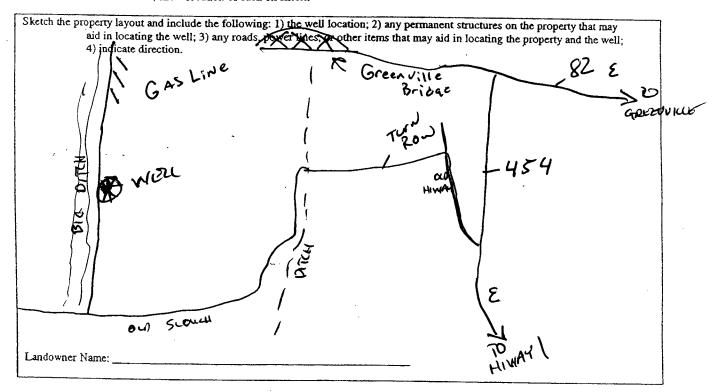

| installation of pump.                             | an and med with the Department within 30 days of the  |
|---------------------------------------------------|-------------------------------------------------------|
| Well Owner Information                            | Well Location                                         |
| Owner Name: Caylon Lawrence                       | Latitude: 330 17'25" Longitude: 91° 06'20"            |
| Mailing Address: P.O. BOX 5049                    | Method of Lat/Long (circle one): Conventional Survey. |
|                                                   |                                                       |
| Greenville MS 38704-5069                          | USGS quad Hand-held GPS. Survey-grade GPS             |
| City State Zip Code                               | NE VS Sec Twn 17N Rng 9W                              |
|                                                   | Distance Direction Nearest Town                       |
| Telephone No. ()                                  | 1.5 Miles SE of Greenville Bridg                      |
| Pump Type                                         | Power Type                                            |
| Circle one                                        | Circle one                                            |
| Air Lift Jet Submersible                          | Diesel Engine Gasoline Engine Natural Gas             |
| Bucket Piston Turbine                             | Electric Motor Hand Tractor PTO                       |
| Centrifugal Rotary Flowing Well                   | Windmill Other (specify):                             |
| Other (specify):                                  | Horse Power Rating of Motor: 60                       |
| Date Pump Installed: Coll 6/09                    | Setting Depth:                                        |
| Rated Pump Capacity: 2606 Gallons Per Minute      | Number of Stages:                                     |
| Pump Test Data                                    | Method of Measuring Water Level                       |
| Date Well Tested:                                 | Circle one                                            |
| Static Water Level (A):Feet Below Land Surface    | Air Line Electric Measuring Line Steel Tapc           |
| h, t                                              | Other (specify):                                      |
| TO CO ( )                                         |                                                       |
| Drawdown [(B) - (A)]: Feet Below Land Surface     | For flowing well, measured shut in head:feet          |
| Test Pumping Rate Gallons Per Minute              | Well yieldedGPM with a drawdown of                    |
| Duration of Pump Test (minimum 4 hours):hours     | feet afterhours of pumping                            |
|                                                   |                                                       |
| I HEREBY CERTIFY that the shows statement and the |                                                       |