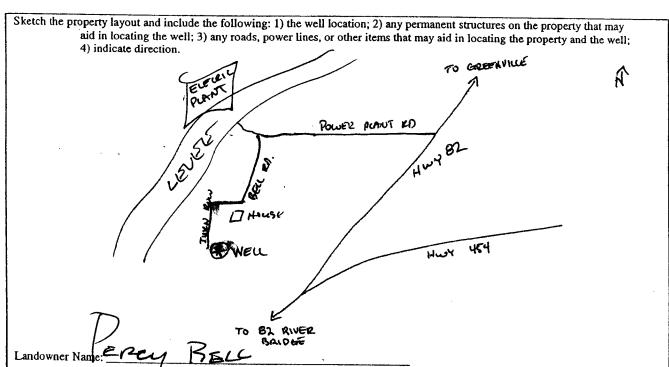

| P. | Bell | 1 |
|----|------|---|
|    |      |   |

|                                                                       | P. Bell                                                                |                                              |
|-----------------------------------------------------------------------|------------------------------------------------------------------------|----------------------------------------------|
|                                                                       |                                                                        |                                              |
|                                                                       | State Well Report                                                      | En OWE - Vise Only                           |
| County: WAShing ton                                                   | Part 1                                                                 | For Office Use Only:                         |
| Permit #: 61042401                                                    | Mississippi Department of Environmer<br>Office of Land and Water Resou | F 77                                         |
| Driller: J. NEWCOME 0773                                              | P.O. Box 10631                                                         | WCII #.                                      |
| Date drilling completed: 3-28-08                                      | Jackson, MS 39289-0631<br>(601)961-5210                                | L. S. Elevation:                             |
|                                                                       | (601)354-6938 (fax)                                                    | E-log #:                                     |
| State Law requires that this rep<br>30 days of completion of drilling |                                                                        | l and filed with the Department within       |
| Well Owner Inform                                                     | ation                                                                  | Well Location                                |
| Dwner Name ERCY B                                                     | ELL Latitude: 33                                                       | . 20 . 28 " Longitude 91 . 06 . 1            |
| Mailing Address: 1270 HG                                              |                                                                        | Long (circle one): Conventional Survey,      |
| ~                                                                     |                                                                        | ad, (Hand-held GPS) Survey-grade GPS         |
| GREENINU                                                              |                                                                        | 4 Sec_4_Twn_17N_Rng9W                        |
| city si                                                               | ate Zip Code Distance                                                  | Direction Nearest Town                       |
| Telephone No. 2-378-                                                  | <u>2116</u> <u>Mile</u>                                                | SE of GREEVILLE                              |
|                                                                       | Well Data                                                              |                                              |
| Purpose of Well (circle one) Home In                                  | dustrial Public Supply (Irrigation)                                    | Fish Culture Other:                          |
| •                                                                     | Date well drilling com                                                 |                                              |
| -                                                                     | · ·                                                                    | -                                            |
| If flowing, method of flow regulation: V                              | alve Other (describe)                                                  |                                              |
| Static Water Level:feet                                               | above or below (circle one) land surface I                             | Date measured:                               |
| Method of Measurement (circle one)                                    | steel tape electric tape air line                                      | other:                                       |
| Hole depth: Well d                                                    | lepth:95 Well grouted                                                  | I to a depth offeet                          |
| Type of grout (circle one): Cement                                    | Bentonite Mix                                                          | · · ·                                        |
|                                                                       |                                                                        | ype of casing: PVC                           |
|                                                                       | . /                                                                    | n v c                                        |
| -                                                                     |                                                                        | rpe of screen:                               |
| Screen slot size: inches                                              | Setting depth: From <u>70</u>                                          | _feet tofeet                                 |
| Type of completion (circle all applicable                             | ): Gravel packed Underreamed Teles                                     | scoped Open hole Natural Developme           |
|                                                                       | Other (describe):                                                      | <u> </u>                                     |
| Top of lap pipe or reduction in casing:                               |                                                                        | re than one screen, describe on back of pag  |
| Logs run (circle all applicable). No log                              | run Electric Gamma Ray Density Son                                     | nic Neutron Other:                           |
| Name of organization running log(s):                                  |                                                                        | · · · · · · · · · · · · · · · · · · ·        |
|                                                                       |                                                                        | h all applicable requirements of the Mississ |
| Department of Environmental Quality                                   | and/or the Mississippi Department of He                                | alth regulations and state laws. $\uparrow$  |
| JOHN NEWLOME (                                                        | 5-73                                                                   | Stol Aprila o                                |
| Print Name of Water Well Contractor a                                 | nd License No.                                                         | Signature of Water Well Contractor           |
|                                                                       |                                                                        |                                              |
|                                                                       |                                                                        | 8 kilomen Verd                               |
|                                                                       |                                                                        |                                              |
|                                                                       |                                                                        | APR                                          |