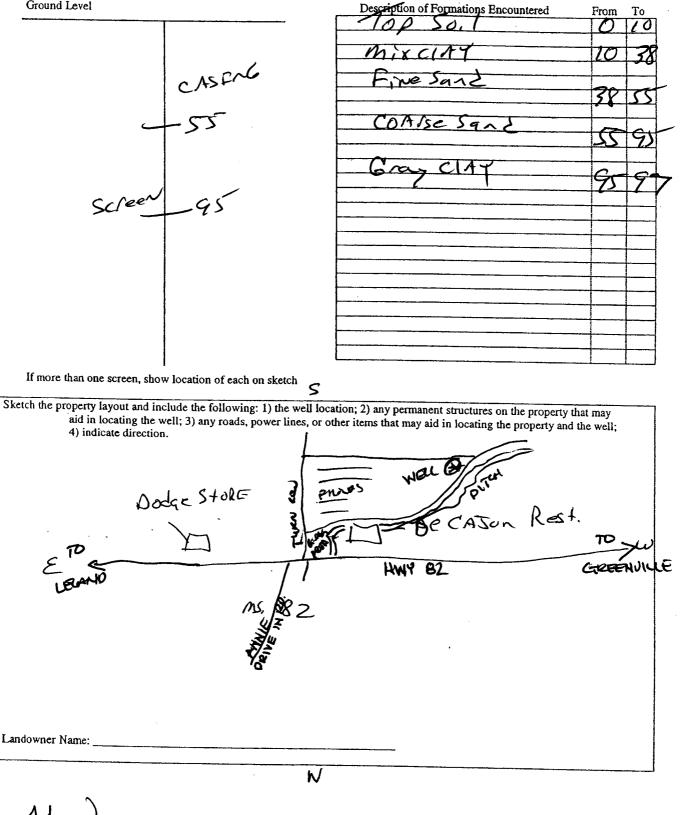

AUG 1 6 2010 BY: OLW If well telescopes please sketch below and show depths.

## Ground Level

Signature of Water Well Contractor

| STATI                                                                      | E WELL REPORT                                                              |                                                                               |  |
|----------------------------------------------------------------------------|----------------------------------------------------------------------------|-------------------------------------------------------------------------------|--|
| Mississippi De                                                             | Part 2<br>staller's Completion Report<br>partment of Environmental Quality | For Office Use Only:<br>Aquifer:                                              |  |
| Drillered. New come 0-773                                                  | f Land and Water Resources<br>P.O. Box 10631                               | Aquirer: <u>E199</u><br>Well#:                                                |  |
| Date completed: 4-30-10                                                    | ckson, MS 39289-0631<br>(601)961-5210<br>(601)354-6938 (fax)               | Elevation:                                                                    |  |
| This report should be prepared by the pump installer installation of pump. |                                                                            | ent within 30 days of the                                                     |  |
| Well-Owner Information                                                     | 1                                                                          | Il Location                                                                   |  |
| Owner Name: GT+T Farms                                                     | Latitude: 33°23'35                                                         | "Longitude: 090° 56'41"                                                       |  |
| Mailing Address: 1844 Jacqueline Dr                                        | Method of Lat/Long (circle o                                               |                                                                               |  |
|                                                                            | USGS quad, Han                                                             | USGS quad, Hand-held GPS Survey-grade GPS<br>SW 14 NE 14 Sec 20 Twn 18 Rng 7W |  |
| Greenville, MS 3870                                                        | <u>I SW 14 NE 14 Sec 2</u>                                                 |                                                                               |  |
|                                                                            | Distance Direction                                                         | 1                                                                             |  |
| Telephone No. ()                                                           | 2.5 Miles E                                                                | of Leland                                                                     |  |
| Ршир Туре                                                                  | P                                                                          | ower Type                                                                     |  |
| Circle one Air Lift Jet Submersible                                        |                                                                            | Circle one<br>line Engine Natural Gas                                         |  |
| Bucket Piston Turbine                                                      | Electric Motor Hand                                                        |                                                                               |  |
| Centrifugal Rotary Flowing Well                                            |                                                                            | r (specify):                                                                  |  |
| Other (specify):                                                           | Horse Power Rating of Moto                                                 | or:                                                                           |  |
| Date Pump Installed: 4130/10                                               | Setting Depth:                                                             | feet                                                                          |  |
| Rated Pump Capacity: 2800 Gallons Per Min                                  | nute Number of Stages:                                                     | <u> </u>                                                                      |  |
| Pump Test Data                                                             |                                                                            | leasuring Water Level<br>Circle one                                           |  |
| Date Well Tested:                                                          |                                                                            | easuring Line Steel Tape                                                      |  |
| Static Water Level (A):Feet Below Land Sur                                 | rface Other (specify):                                                     |                                                                               |  |
| Pumping Water Level (B):Feet Below Land Sur                                | face                                                                       |                                                                               |  |
| Drawdown [(B) - (A)]:Feet Below Land Sur                                   | rface For flowing well, measured                                           | shut in head:feet                                                             |  |
| Test Pumping Rate:Gallons Per Mi                                           | nute ~ Well yielded                                                        | GPM with a drawdown of                                                        |  |
| Duration of Pump Test (minimum 4 hours):h                                  | oursfeet after                                                             | bours of pumping                                                              |  |
| I HEREBY CERTIFY that the above statements are true to                     | the best of my knowledge                                                   |                                                                               |  |
| Cong Rowe 0-71                                                             | P                                                                          | au _                                                                          |  |
| Print Name of Pump Installer and License No. (if applicable                | e) Signature of Pump                                                       | Installer                                                                     |  |
|                                                                            |                                                                            | AUG 1 6 2010                                                                  |  |
|                                                                            |                                                                            | BA.OM                                                                         |  |