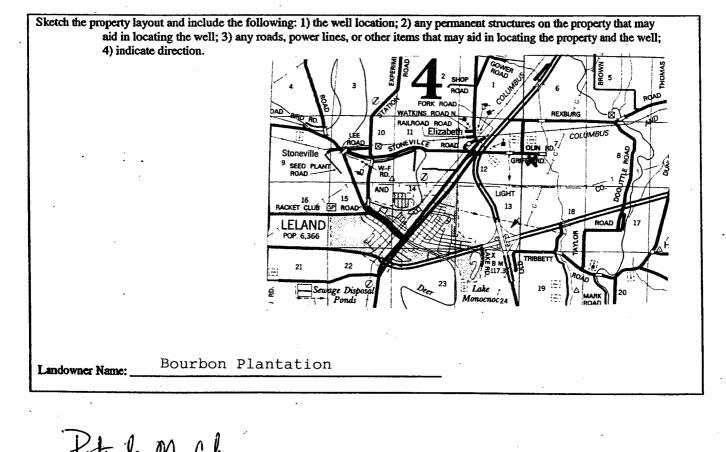

| County: Washington<br>Permit #: <u>6</u> <u>W</u> - <u>37726</u><br>Irrigation Equipment<br>Driller: <u>6-16-04</u><br>State Law requires that this rep | State Well Report<br>Part 1<br>Mississippi Department of Environ<br>Office of Land and Water Rd<br>P.O. Box 10631<br>Jackson, MS 39289-06<br>(601)961-5210<br>(601)354-6938 (fax)<br>ort be prepared by the driller in department                                          | mental Quality Aquifer<br>esources Well #:<br>31 L. S. Ek<br>E-log #:                                                      | For Office Use Only:<br> |
|---------------------------------------------------------------------------------------------------------------------------------------------------------|----------------------------------------------------------------------------------------------------------------------------------------------------------------------------------------------------------------------------------------------------------------------------|----------------------------------------------------------------------------------------------------------------------------|--------------------------|
| 30 days of completion of drilling<br>Well Owner Inform                                                                                                  | s of the well.                                                                                                                                                                                                                                                             | Well Location                                                                                                              |                          |
| Owner NameBourbon Plant                                                                                                                                 | ation Latitude: 3                                                                                                                                                                                                                                                          | 3.25 ,24 " Longi                                                                                                           |                          |
| Mailing Address: Box 387                                                                                                                                |                                                                                                                                                                                                                                                                            | at/Long (circle one): Conv                                                                                                 |                          |
|                                                                                                                                                         |                                                                                                                                                                                                                                                                            | quad, Hand-held GPS, Su                                                                                                    | •                        |
| Leland, MS                                                                                                                                              | 38756                                                                                                                                                                                                                                                                      | $\frac{W}{W}$ 4 Sec 7 Two                                                                                                  |                          |
| City St                                                                                                                                                 | ate Zip Code                                                                                                                                                                                                                                                               |                                                                                                                            |                          |
| <b>Telephone No.</b> $(\frac{662}{5}, \frac{686}{4672})$                                                                                                | Distance                                                                                                                                                                                                                                                                   | Direction Near<br>liles <u>NE</u> of                                                                                       | rest Town<br>Leland      |
| · ·                                                                                                                                                     | Well Data                                                                                                                                                                                                                                                                  |                                                                                                                            |                          |
|                                                                                                                                                         | 6-04 Date well drilling c   lve Other (describe)   pove or below (circle one) land surface   teel tape electric tape   teel tape electric tape   pth: 114'   Well grout   Bentonite Mix   ng diameter: 16   inches   sen diameter: 16   jonches   Setting depth: From   75 | Date measured:6-1<br>Date measured:6-1<br>other:<br>ted to a depth of10<br>PVC Sch<br>Type of screef: VC Sch<br>feet to114 | 9-04<br>feet<br>. 40     |
| Top of lap pipe or reduction in casing:                                                                                                                 | feet. If telescoped or n                                                                                                                                                                                                                                                   | ore than one screen, desc                                                                                                  | tibe on back of page     |
| Logs run (circle all applicable): No log ru                                                                                                             | n) Electric Gamma Ray Density S                                                                                                                                                                                                                                            | onic Neutron Other:                                                                                                        | · .                      |
| Name of organization running log(s):                                                                                                                    |                                                                                                                                                                                                                                                                            |                                                                                                                            | ·                        |
| I certify that the well was drilled, constr<br>Department of Environmental Quality a<br>Irrigation Equipmen                                             | nd/or the Mississippi Department of H<br>nt Inc.<br>)695                                                                                                                                                                                                                   |                                                                                                                            | have                     |
| ······································                                                                                                                  |                                                                                                                                                                                                                                                                            |                                                                                                                            |                          |
|                                                                                                                                                         |                                                                                                                                                                                                                                                                            |                                                                                                                            | SEP 07 20                |
|                                                                                                                                                         |                                                                                                                                                                                                                                                                            |                                                                                                                            | BY: OLV                  |
|                                                                                                                                                         | · .                                                                                                                                                                                                                                                                        |                                                                                                                            | 01.00                    |