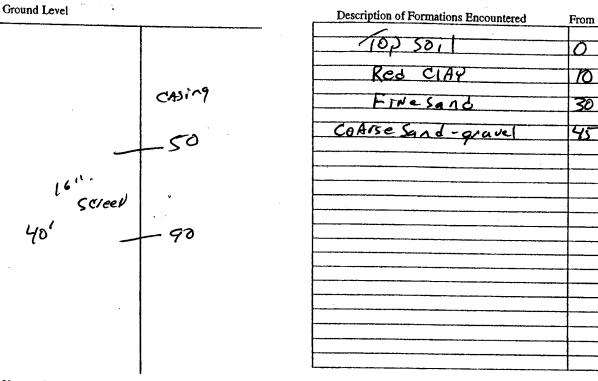

٢

APR 2 C 2007 BY: OLWF If well telescopes please sketch below and show depths.

If more than one screen, show location of each on sketch

Signature of Water Well Contractor

To

Э

50

4

93

|                                                                                                                                        | STATE WE                                                                                                                                                                                                                  | LL REPORT                                                                                 |                                                                                |                                                      |
|----------------------------------------------------------------------------------------------------------------------------------------|---------------------------------------------------------------------------------------------------------------------------------------------------------------------------------------------------------------------------|-------------------------------------------------------------------------------------------|--------------------------------------------------------------------------------|------------------------------------------------------|
| County Washel NO TON<br>Permit #6W 41712<br>Driller Jak N NEWComet<br>Date completed: 3-20-07                                          | Part 2<br>Pump Installer's Completion Report<br>Mississippi Department of Environmental Quality<br>Office of Land and Water Resources<br>P.O. Box 10631<br>Jackson, MS 39289-0631<br>(601)961-5210<br>(601)354-6938 (fax) |                                                                                           | Aquifer:                                                                       | ice Use Only:                                        |
| This report should be prepared by the installation of pump.                                                                            | pump installer in detail                                                                                                                                                                                                  | and filed with the Depa                                                                   | rtment within 30 day                                                           | s of the                                             |
| Well Owner Information<br>Owner Name: REAL: TY FAR<br>Mailing Address: PO Pox 2<br>STONEVILLE, N<br>City State<br>Telephone Not 2-822- | 23<br><u>(1.38774</u><br>Zip Code                                                                                                                                                                                         | SE 1/ NW 1/4 Se<br>Distance Direct                                                        | Hand-held GPS, Spr<br>c_32 Twn 1910                                            | al Survey,<br>vey-grade GPS<br>L Rng <u>ZW</u><br>wn |
| Pump Type<br>Circle one                                                                                                                |                                                                                                                                                                                                                           |                                                                                           | Power Type<br>Circle one                                                       |                                                      |
| Air Lift Jet                                                                                                                           | Submersible                                                                                                                                                                                                               | Diesel Engine G                                                                           | asoline Engine                                                                 | Natural Gas                                          |
| Bucket Piston                                                                                                                          | Turbine                                                                                                                                                                                                                   | Electric Motor                                                                            | Land                                                                           | Tractor PTO                                          |
| Centrifugal Rotary Other (specify):                                                                                                    | Flowing Well                                                                                                                                                                                                              | Windmill<br>Horse Power Rating of M                                                       | Other (specify):                                                               |                                                      |
|                                                                                                                                        |                                                                                                                                                                                                                           | Ū                                                                                         |                                                                                |                                                      |
| Date Pump Installed: 3-21-0-                                                                                                           | 7                                                                                                                                                                                                                         | Setting Depth:C                                                                           |                                                                                | _feet                                                |
| - Itan'                                                                                                                                | ZGallons Per Minute                                                                                                                                                                                                       | · ·                                                                                       |                                                                                | feet                                                 |
| Rated Pump Capacity: 1500<br>Pump Test Data                                                                                            | Gallons Per Minute                                                                                                                                                                                                        | Setting Depth:C<br>Number of Stages:                                                      |                                                                                |                                                      |
| Rated Pump Capacity: 200 Pump Test Data Date Well Tested: Static Water Level (A):Feet                                                  | Gallons Per Minute                                                                                                                                                                                                        | Setting Depth:<br>Number of Stages:<br>Method of                                          | )<br>of Measuring Water<br>Circle one<br>c Measuring Line                      | Level Steel Tape                                     |
| Rated Pump Capacity: 200 Pump Test Data Date Well Tested: Static Water Level (A):Feet                                                  | Gallons Per Minute<br>Below Land Surface<br>Below Land Surface                                                                                                                                                            | Setting Depth:<br>Number of Stages:<br>Method of<br>Air Line Electric                     | )<br>of Measuring Water<br>Circle one<br>c Measuring Line                      | Level Steel Tape                                     |
| Rated Pump Capacity: SOO<br>Pump Test Data<br>Date Well Tested:<br>Static Water Level (A):<br>Pumping Water Level (B):<br>Feet         | Gallons Per Minute<br>Below Land Surface<br>Below Land Surface<br>Below Land Surface                                                                                                                                      | Setting Depth:<br>Number of Stages:<br>Method of<br>Air Line Electric<br>Other (specify): | )<br>of Measuring Water<br>Circle one<br>c Measuring Line<br>red shut in head: | Level Steel Tapefeet                                 |