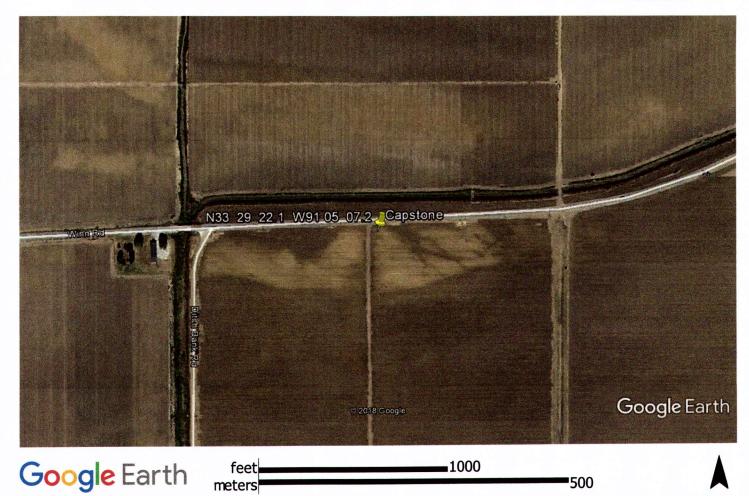

| State Law requires that this report be prepared by the lic<br>Department at the above address within 30 days of com |                                                                                                                                  |  |  |  |
|---------------------------------------------------------------------------------------------------------------------|----------------------------------------------------------------------------------------------------------------------------------|--|--|--|
| Well Owner Information (Landowner if borehole is not for a water well)                                              | Well or Borehole Location                                                                                                        |  |  |  |
| Owner Name: Capstone                                                                                                | Latitude: 33° 29' 22.1"N Longitude: 91° 05' 07.2"W                                                                               |  |  |  |
| Mailing Address: P.O. Box 188                                                                                       | Method of Lat/Long (check one): ☐ Conventional Survey,                                                                           |  |  |  |
|                                                                                                                     | ☐ USGS quad, ☑ Hand-held GPS, ☐ Survey-grade GPS                                                                                 |  |  |  |
| Scott MS 38772                                                                                                      | SE 1/4 SW 1/4, Sec 18 T 19N R 9W                                                                                                 |  |  |  |
| City State Zip code                                                                                                 | 200                                                                                                                              |  |  |  |
| Telephone No                                                                                                        | Miles SW of Winterville  (Distance) (Direction) (Nearest Town)                                                                   |  |  |  |
| Well / Bo                                                                                                           | rehole Data                                                                                                                      |  |  |  |
|                                                                                                                     |                                                                                                                                  |  |  |  |
| Date drilling started: 10-22-18 Date drilling completed:                                                            | 10-22-18 Hole depth: 74' Hole diameter: 24"                                                                                      |  |  |  |
| Location of the source of any surface water used for drilling:                                                      | surface Water                                                                                                                    |  |  |  |
| Method of dosing and volume of Chlorine used in drilling and dev                                                    |                                                                                                                                  |  |  |  |
| Logs run (check all applicable): ⊠ No log run ☐ Electric ☐ Gam                                                      | nma Ray   Density   Sonic   Neutron   Other EIVED   REC 29 2018  Innical/Geological Investigation   Ground Source Heat Pump   F. |  |  |  |
| Name of organization running log(s):                                                                                | KL 3 1 2018                                                                                                                      |  |  |  |
| Purpose of borehole (check one):   Water Well Geotech                                                               | nnical/Geological Investigation Ground Source Heat Pump                                                                          |  |  |  |
| ☐ Seismic Survey                                                                                                    | Other (describe)                                                                                                                 |  |  |  |
| If drilling is not related to water well con                                                                        | nstruction, skip the remainder of this block                                                                                     |  |  |  |
| Purpose of Well (check all applicable): ☐ Home ☐ Industrial ☐ Public Supply ☒ Irrigation ☐ Fish Culture             |                                                                                                                                  |  |  |  |
| Other (describe):                                                                                                   |                                                                                                                                  |  |  |  |
| If a flowing well, method of flow regulation: Valve Other (describe)                                                |                                                                                                                                  |  |  |  |
| Static Water Level: 12 feet [ above or  below] land surface Date measured: 10-23-18 (check one)                     |                                                                                                                                  |  |  |  |
| Method of Measurement (check one) ⊠ Steel tape ☐ Electric tape ☐ Air line ☐ Other: (describe)                       |                                                                                                                                  |  |  |  |
| Well depth: 74' Well grouted to a depth of: 10 feet Type of grout (check one): ☐ Neat Cement ☑ Bentonite ☐ Mix      |                                                                                                                                  |  |  |  |
| Casing length: 42 feet Casing diameter: 16                                                                          | inches Type of casing: PVC                                                                                                       |  |  |  |
| Screen length: 32 feet Screen diameter: 16                                                                          | inches Type of screen: PVC                                                                                                       |  |  |  |
| Screen slot size:050 inches Setting depth:                                                                          | From 43 feet to 74 feet                                                                                                          |  |  |  |
| Type of completion (check all applicable): ☑ Gravel packed ☐ Underreamed ☐ Open hole ☐ Natural Development          |                                                                                                                                  |  |  |  |
| Other (describe):                                                                                                   |                                                                                                                                  |  |  |  |
| Top of lap pipe or reduction in casing: Feet                                                                        |                                                                                                                                  |  |  |  |
| If telescoped or more than one screen, describe on next page                                                        |                                                                                                                                  |  |  |  |