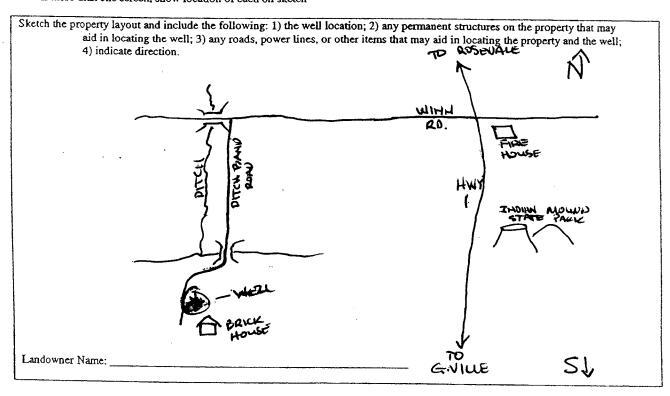

CLAY                                  | 100  | 103 |
|              |               |                                       |      |     |
|              |               |                                       |      | -   |
|              |               |                                       |      | -   |
|              | 1 40 UF CEREN |                                       |      | -   |
|              | 1,050 500     |                                       |      | -   |
|              |               | ·                                     |      | ‡   |
|              |               |                                       |      | 士   |
|              | <del></del>   |                                       |      | +   |

If more than one screen, show location of each on sketch



Signature of Water Well Contractor