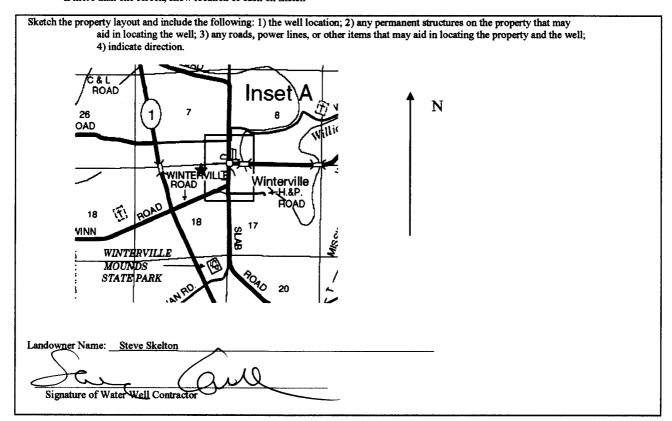

State Law requires that this report be prepared by the driller in detail and filed with the Department within 30 days of completion of drilling of the well.

| Well Owner Information                                                           | Well Location                                                      |
|----------------------------------------------------------------------------------|--------------------------------------------------------------------|
| Owner Name STEVE SKELTON                                                         | Latitude: N 33°. 30 05 Longitude: W 91° 03 45                      |
| Mailing Address: PO BOX 217                                                      | Method of Lat/Long (circle one): Conventional Survey,              |
|                                                                                  | USGS quad, Hand-held GPS, Survey-grade GPS                         |
|                                                                                  | NE 1/ NE 1/ See 19 Typ 10N Pag 9W                                  |
|                                                                                  | <u>NE</u> ¼ <u>NE</u> ¼ Sec <u>18</u> Twn <u>19N</u> Rng <u>8W</u> |
| WINTERVILLE MS 38782 City State Zip Code                                         | Distance Direction Nearest Town  1/4 Miles W of WINTERVILLE        |
| Telephone No. ()                                                                 |                                                                    |
| We                                                                               | ell Data                                                           |
| Purpose of Well (circle one) Home Industrial Public Supply                       | Prigation Fish Culture Other                                       |
| Date well drilling started: 4/29/05 Date w                                       | ell drilling completed: 4/29/05                                    |
| If flowing, method of flow regulation: Valve Other (                             | (describe)                                                         |
| Static Water Level: 21 feet above of below (circle one) lan                      | nd surface Date measured: 4/29/05                                  |
| Method of Measurement (circle one) steel tape                                    | air line other:                                                    |
| Hole depth: Well depth: 108                                                      | Well grouted to a depth of feet                                    |
| Type of grout (circle one): Cement Bentonite Mi                                  | x                                                                  |
| Casing Length: 68 feet Casing diameter: 10                                       | _ inches                                                           |
| Screen Length: 40 feet Screen diameter: 10                                       | _ inches                                                           |
| Screen slot size:inches Setting depth: From                                      | 0 feet to <u>108</u> feet                                          |
| Type of completion (circle all applicable) Gravel packed Under Other (describe): | reamed Telescoped Open hole Natural Development                    |
| Top of lap pipe or reduction in casing: feet If teles                            | coped or more than one screen, describe on back of page            |
| Logs run (circle all applicable). No log run Electric Gamma Ray                  | Density Sonic Neutron Other:                                       |
| Name of organization running log(s):                                             |                                                                    |
| I certify that the well drilled, constructed, and completed in accord            | lance with all applicable requirements of the Mississippi          |
| Department of Environmental Quality and/or the Mississippi Department            | artment of Health regulations and state lows.                      |
| G'.1 G .1 Wo 200                                                                 |                                                                    |
| Sidney Cook #0-289 Print Name of Water Well Contractor and License No.           | Signature of Water Well Contractor                                 |
| The Paint of Water Well Confidence and License 140.                              | Signature of water wen contractor                                  |

| Well Owner Information                                        | Well Location                                                                                                                                      |  |
|---------------------------------------------------------------|----------------------------------------------------------------------------------------------------------------------------------------------------|--|
| Owner Name STEVE SKELTON                                      | Latitude: N 33° 29.785' Longitude: W 91° 3.876'  Method of Lat/Long (circle one): Conventional Survey, USGS quad, (Hand-held GP), Survey-grade GPS |  |
| Mailing Address: P.O. BOX 217                                 |                                                                                                                                                    |  |
|                                                               | <u>NE</u> ½ <u>NE</u> ¼ Sec <u>18</u> Twn <u>19N</u> Rng <u>8W</u>                                                                                 |  |
| WINTERVILLE MS 38782                                          |                                                                                                                                                    |  |
| City State Zip Code                                           | Distance Direction Nearest Town                                                                                                                    |  |
| Telephone No. ()                                              |                                                                                                                                                    |  |
| Pump Type Circle one                                          | Power Type Circle one                                                                                                                              |  |
| Air Lift Jet Submersible                                      | Diesel Engine Gasoline Engine Natural Gas                                                                                                          |  |
| Bucket Piston Turbine                                         | Electric Motor Hand Tractor PTO                                                                                                                    |  |
| Centrifugal Rotary Flowing Well                               |                                                                                                                                                    |  |
|                                                               | Windmill Other (specify):                                                                                                                          |  |
| Other (specify):                                              | Horse Power Rating of Motor: 30 HP                                                                                                                 |  |
| Date Pump Installed: 5/13/05                                  | Setting Depth:feet                                                                                                                                 |  |
| Rated Pump Capacity: 1650 Gallons Per Minute                  | Number of Stages:1                                                                                                                                 |  |
| Pump Test Data                                                | Method of Measuring Water Level                                                                                                                    |  |
| Date Well Tested:                                             | Circle one                                                                                                                                         |  |
| Static Water Level (A): 21 Feet Below Land Surface            | Air Line Electric Measuring Line Steel Tape                                                                                                        |  |
| Pumping Water Level (B): Feet Below Land Surface              | Other (specify):                                                                                                                                   |  |
|                                                               | For Camina well meaning destinates                                                                                                                 |  |
| Drawdown [(B)-(A)]:Feet Below Land Surface                    | For flowing well, measured shut in head:feet                                                                                                       |  |
| Test Pumping Rate:Gallons Per Minute                          | Well yieldedGPM with a drawdown of                                                                                                                 |  |
| Duration of Pump Test (minimum 4 hours):hours                 | feet afterhours of pumping                                                                                                                         |  |
|                                                               |                                                                                                                                                    |  |
| HEREBY CERTIFY that the above statements are true to the best | of my knowledge.                                                                                                                                   |  |
| Matt Stephens #0-743P                                         | Mata Steel                                                                                                                                         |  |
| Print Name of Pump Installer and License No. (if applicable)  |                                                                                                                                                    |  |