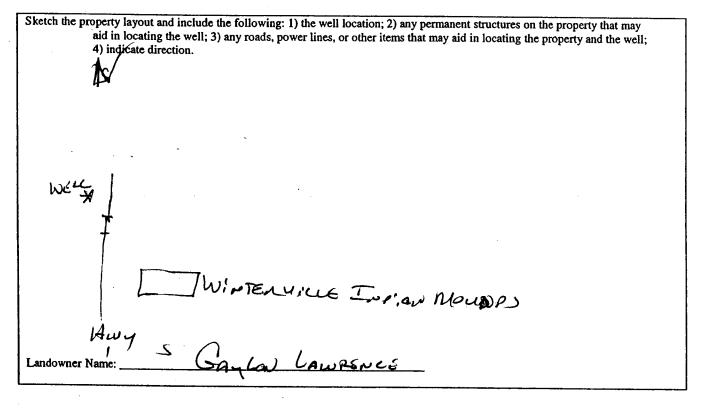

| Well Owner Information                                                                                                            | weil Location                                                                            |  |  |  |  |
|-----------------------------------------------------------------------------------------------------------------------------------|------------------------------------------------------------------------------------------|--|--|--|--|
| Owner Name ALLON LAW RENCE L                                                                                                      | atitude 33 . 30 . 28 " Longitude 09/. 04 301" W                                          |  |  |  |  |
| Mailing Address: 123 BAYON ROAD M                                                                                                 | Aethod of Lat/Long (circle one): Conventional Survey, 54                                 |  |  |  |  |
|                                                                                                                                   | USCS quad, Hand-held GPS, Survey-grade GPS                                               |  |  |  |  |
| City State Zip Code                                                                                                               | VOU 14 Notes Second Twn 19 Rng 900                                                       |  |  |  |  |
| Telephone Nale $2-820 - 8106$                                                                                                     | Distance Direction Nearest Town<br>Miles NORTH of WINTERVILLE<br>INDIAN MOUND - NORTH Y2 |  |  |  |  |
| Well Dat                                                                                                                          |                                                                                          |  |  |  |  |
|                                                                                                                                   | Irrigation Fish Culture Other:                                                           |  |  |  |  |
| Date well drilling started: $\frac{4-2}{-2}$ Date well                                                                            | Il drilling completed: <u>4-21-05</u>                                                    |  |  |  |  |
| If flowing, method of flow regulation: Valve Other (desc                                                                          | cribe)                                                                                   |  |  |  |  |
| Static Water Level:feet above or below (circle one) land                                                                          | d surface Date measured: <u>1-21-25</u>                                                  |  |  |  |  |
| Method of Measurement (circle one) steel tape electric tape                                                                       | air line other:                                                                          |  |  |  |  |
| Hole depth: <u>93</u> Well depth: <u>90</u>                                                                                       | Well grouted to a depth offeet                                                           |  |  |  |  |
| Type of grout (circle one): Cement Bentonite Mix                                                                                  | ~~~~~~~~~~~~~~~~~~~~~~~~~~~~~~~~~~~~~~~                                                  |  |  |  |  |
| Casing length: 63_feet Casing diameter: 10_i                                                                                      | inches Type of casing:                                                                   |  |  |  |  |
| Screen length: 27_feet Screen diameter: 10                                                                                        | inches Type of screen: $\underline{\mathcal{P}}$                                         |  |  |  |  |
| Screen slot size: <u>~ 051</u> inches Setting depth: From                                                                         | feet to 70 feet                                                                          |  |  |  |  |
| Type of completion (circle all applicable). Gravel packed Underrea                                                                | armed Telescoped Open hole Natural Development                                           |  |  |  |  |
| Other (describe):                                                                                                                 |                                                                                          |  |  |  |  |
| Top of lap pipe or reduction in casing:feet. If teles                                                                             | scoped or more than one screen, describe on back of page                                 |  |  |  |  |
| Logs run (circle all applicable). No log run Electric Gamma Ray I                                                                 | Density Sonic Neutron Other:                                                             |  |  |  |  |
| Name of organization running log(s):                                                                                              |                                                                                          |  |  |  |  |
| I certify that the well was drilled, constructed, and completed in accordance with all applicable requirements of the Mississippi |                                                                                          |  |  |  |  |
| Department of Environmental Quality and/or the Mississippi Department of Health regulations and state laws.                       |                                                                                          |  |  |  |  |
| JAMES NEDNALD #332                                                                                                                | _ James Mc Bul                                                                           |  |  |  |  |
| Print Name of Water Well Contractor and License No.                                                                               | Signature of Water Well Contractor                                                       |  |  |  |  |