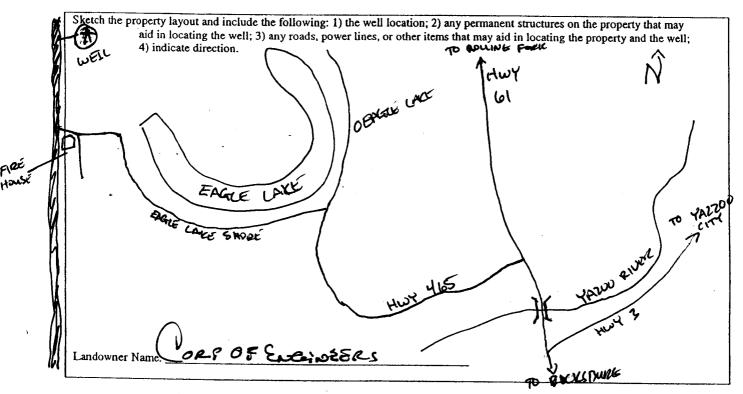

State Law requires that this report be prepared by the driller in detail and filed with the Department within

| 30 days of completion of drilling of the well.                                                                                    |                                                                                            |  |  |
|-----------------------------------------------------------------------------------------------------------------------------------|--------------------------------------------------------------------------------------------|--|--|
| Well Owner Information                                                                                                            | Well Location                                                                              |  |  |
| Owner Name CORP OF ENCINEERS                                                                                                      | Latitude: 32 . 31 . 10.9" Longitude: 91 . 04 . 15.0"                                       |  |  |
| Mailing Address: 4155 Chay ST.                                                                                                    | Method of Lat/Long (circle one): Conventional Survey,                                      |  |  |
|                                                                                                                                   | USGS quad, (Hand-held GPS,) Survey-grade GPS                                               |  |  |
| VicksBurger MS. 37/83 City State Zip Code Telephone No. 2017631-5283                                                              | NE 14 DE 14 Sec 25 Twn IBN Rng E  Distance Direction Nearest Town  H Miles W of EAGLE LAKE |  |  |
|                                                                                                                                   |                                                                                            |  |  |
| Well I                                                                                                                            |                                                                                            |  |  |
| Purpose of Well (circle one) Home Industrial Public Supply                                                                        | Irrigation Fish Culture Other: LEVEE RELIEF WELL                                           |  |  |
| Date well drilling started: 9-17-07 Date                                                                                          | well drilling completed: 9-17-07                                                           |  |  |
| If flowing, method of flow regulation: Valve Other (c                                                                             | lescribe)                                                                                  |  |  |
| Static Water Level: 2.5 feet above or below (circle one)                                                                          | land surface Date measured: 9-9-07                                                         |  |  |
| Method of Measurement (circle one) steel tape                                                                                     | air line other:                                                                            |  |  |
| Hole depth: 103 Well depth: 100                                                                                                   | Well grouted to a depth of feet                                                            |  |  |
| Type of grout (circle one): Cement Bentonite Mix                                                                                  |                                                                                            |  |  |
| Casing length: 10 feet Casing diameter: 14                                                                                        |                                                                                            |  |  |
| Screen length: 90 feet Screen diameter: 14                                                                                        | inches Type of screen: StainLess Steet                                                     |  |  |
| Screen slot size: <u>. 020</u> inches Setting depth: From                                                                         | 10 feet to 100 feet                                                                        |  |  |
| Type of completion (circle all applicable): Gravel packed Unde                                                                    | rreamed Telescoped Open hole Natural Development                                           |  |  |
| Other (describe):                                                                                                                 |                                                                                            |  |  |
| Top of lap pipe or reduction in casing:feet. If t                                                                                 | elescoped or more than one screen, describe on back of page                                |  |  |
| Logs run (circle all applicable): No log run Electric Gamma Ra                                                                    | y Density Sonic Neutron Other:                                                             |  |  |
| Name of organization running log(s):                                                                                              |                                                                                            |  |  |
| I certify that the well was drilled, constructed, and completed in accordance with all applicable requirements of the Mississippi |                                                                                            |  |  |
| Department of Environmental Quality and/or the Mississippi Department of Health regulations and state laws.                       |                                                                                            |  |  |
| JOHN NEWCOME 0-773                                                                                                                | John Neware                                                                                |  |  |
| Print Name of Water Well Contractor and License No.                                                                               | Signature of Water Well Contractor                                                         |  |  |
| A - 1                                                                                                                             |                                                                                            |  |  |