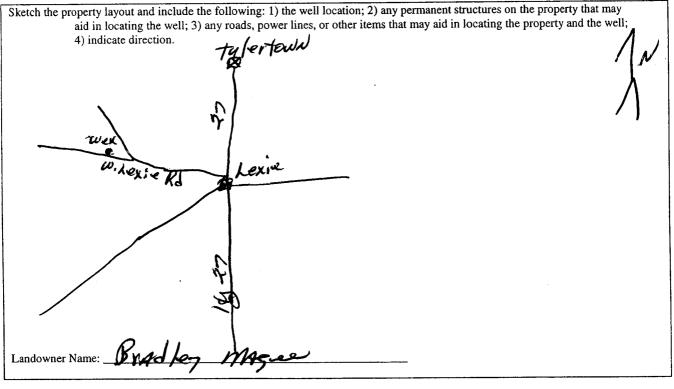

|

RECEIVED JUN 0 2 2565 BY: OLWR If well telescopes please sketch below and show depths.



If more than one screen, show location of each on sketch



Signature of Water Well Contractor

RECEIVED JUN 0 2 2035 BY: OLWA

| County: <b>WAITHAII</b><br>Permit #:<br>Driller: <b>F. C. Summa</b> II | Part 2<br>Pump Installer's Completion Report<br>Mississippi Department of Environmental Quality<br>Office of Land and Water Resources | For Office Use Only<br>Aquifer:     |
|------------------------------------------------------------------------|---------------------------------------------------------------------------------------------------------------------------------------|-------------------------------------|
| Driller: <b>J.C. Summa</b><br>Date completed: <u>5/19/05</u>           | P.O. Box 10631<br>Jackson, MS 39289-0631<br>(601)961-5210<br>(601)354-6938 (fax)                                                      | Well #: <u>E- 171</u>