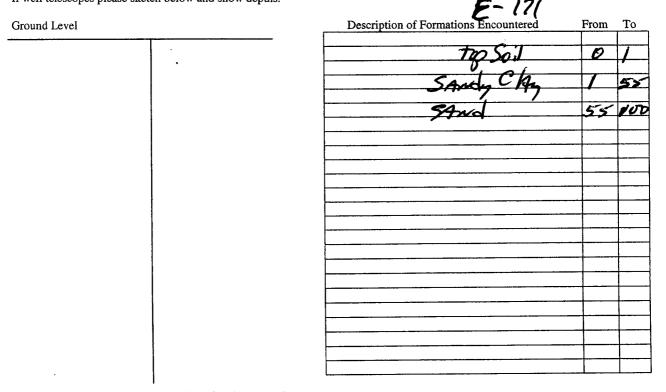

|

RECEIVED JUN 0 2 2565 BY: OLWR If well telescopes please sketch below and show depths.



If more than one screen, show location of each on sketch



Signature of Water Well Contractor

RECEIVED JUN 0 2 2035 BY: OLWA

| County: <b>WAITHAII</b><br>Permit #:<br>Driller: <b>F. C. Summa</b> II | Part 2<br>Pump Installer's Completion Report<br>Mississippi Department of Environmental Quality<br>Office of Land and Water Resources | For Office Use Only<br>Aquifer:     |
|------------------------------------------------------------------------|---------------------------------------------------------------------------------------------------------------------------------------|-------------------------------------|
| Driller: <b>J.C. Summa</b><br>Date completed: <u>5/19/05</u>           | P.O. Box 10631<br>Jackson, MS 39289-0631<br>(601)961-5210<br>(601)354-6938 (fax)