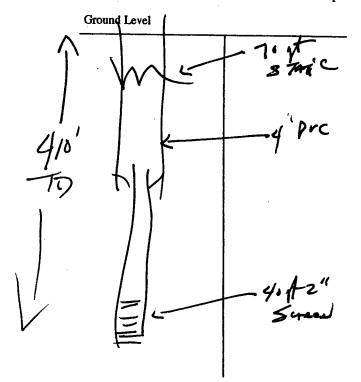

K-33

If well telescopes please sketch below and show depths.

| Description of Formations Encountered | From | То  |   |
|---------------------------------------|------|-----|---|
|                                       | 0    | 20  | ] |
| Blue Clay                             | 24   | 24  | U |
| Y                                     |      |     |   |
| CHACK                                 | 24   | 37  | ٥ |
| <u>ک</u> طمک                          | 570  | 414 |   |
|                                       |      |     |   |
|                                       |      |     |   |
|                                       |      |     |   |
|                                       |      |     |   |
|                                       |      |     |   |
|                                       |      |     |   |
|                                       |      |     |   |
|                                       | +    |     |   |
|                                       |      |     |   |
|                                       | 1    |     |   |

If more than one screen, show location of each on sketch

Sketch the property layout and include the following: 1) the well location; 2) any permanent structures on the property that may aid in locating the well; 3) any roads, power lines, or other items that may aid in locating the property and the well; 4) indicate direction. CR DME 1as Landowner Name: 1 RECEIVED Signature of Water Well Contractor JAN 2 0 2006 BY: OLWR