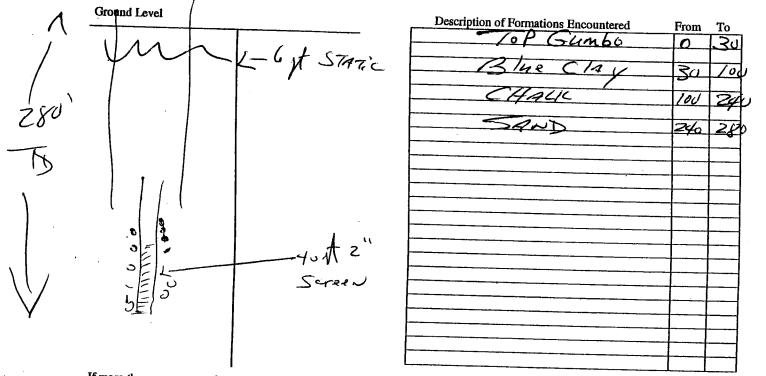

|                                                                                                              | State V                     | Vell Report                                                                                                                                                                                                                                                                                                                                                                                                                                                                                                                                                                                                                                                                                                                                                                                                                                                                                                                                                                                                                                                                                                                                                                                                                                                                                                                                                                                                                                                                                                                                                                                                                                                                                                                                                                                                                                                                                                                                                                                                                                                                                                                    |                              |  |  |  |
|--------------------------------------------------------------------------------------------------------------|-----------------------------|--------------------------------------------------------------------------------------------------------------------------------------------------------------------------------------------------------------------------------------------------------------------------------------------------------------------------------------------------------------------------------------------------------------------------------------------------------------------------------------------------------------------------------------------------------------------------------------------------------------------------------------------------------------------------------------------------------------------------------------------------------------------------------------------------------------------------------------------------------------------------------------------------------------------------------------------------------------------------------------------------------------------------------------------------------------------------------------------------------------------------------------------------------------------------------------------------------------------------------------------------------------------------------------------------------------------------------------------------------------------------------------------------------------------------------------------------------------------------------------------------------------------------------------------------------------------------------------------------------------------------------------------------------------------------------------------------------------------------------------------------------------------------------------------------------------------------------------------------------------------------------------------------------------------------------------------------------------------------------------------------------------------------------------------------------------------------------------------------------------------------------|------------------------------|--|--|--|
| County: ANion                                                                                                |                             | Part 1                                                                                                                                                                                                                                                                                                                                                                                                                                                                                                                                                                                                                                                                                                                                                                                                                                                                                                                                                                                                                                                                                                                                                                                                                                                                                                                                                                                                                                                                                                                                                                                                                                                                                                                                                                                                                                                                                                                                                                                                                                                                                                                         | For Office Use Only:         |  |  |  |
| Permit #:                                                                                                    | Mississippi Departmen       | nt of Environmental Quality                                                                                                                                                                                                                                                                                                                                                                                                                                                                                                                                                                                                                                                                                                                                                                                                                                                                                                                                                                                                                                                                                                                                                                                                                                                                                                                                                                                                                                                                                                                                                                                                                                                                                                                                                                                                                                                                                                                                                                                                                                                                                                    | Aquifer:                     |  |  |  |
| Driller: Leeper Drilling                                                                                     | Office of Land              | and Water Resources<br>Box 10631                                                                                                                                                                                                                                                                                                                                                                                                                                                                                                                                                                                                                                                                                                                                                                                                                                                                                                                                                                                                                                                                                                                                                                                                                                                                                                                                                                                                                                                                                                                                                                                                                                                                                                                                                                                                                                                                                                                                                                                                                                                                                               | Well #: H-76                 |  |  |  |
|                                                                                                              |                             | AS 39289-0631                                                                                                                                                                                                                                                                                                                                                                                                                                                                                                                                                                                                                                                                                                                                                                                                                                                                                                                                                                                                                                                                                                                                                                                                                                                                                                                                                                                                                                                                                                                                                                                                                                                                                                                                                                                                                                                                                                                                                                                                                                                                                                                  |                              |  |  |  |
| Date drilling completed: <u>5-3-06</u>                                                                       | (601)                       | )961-5210                                                                                                                                                                                                                                                                                                                                                                                                                                                                                                                                                                                                                                                                                                                                                                                                                                                                                                                                                                                                                                                                                                                                                                                                                                                                                                                                                                                                                                                                                                                                                                                                                                                                                                                                                                                                                                                                                                                                                                                                                                                                                                                      | L. S. Elevation:             |  |  |  |
| State Tamana I                                                                                               |                             | 4-6938 (fax)                                                                                                                                                                                                                                                                                                                                                                                                                                                                                                                                                                                                                                                                                                                                                                                                                                                                                                                                                                                                                                                                                                                                                                                                                                                                                                                                                                                                                                                                                                                                                                                                                                                                                                                                                                                                                                                                                                                                                                                                                                                                                                                   | E-log #:                     |  |  |  |
| State Law requires that this repo<br>30 days of completion of drilling                                       | ort be prepared by the      | driller in detail and filed w                                                                                                                                                                                                                                                                                                                                                                                                                                                                                                                                                                                                                                                                                                                                                                                                                                                                                                                                                                                                                                                                                                                                                                                                                                                                                                                                                                                                                                                                                                                                                                                                                                                                                                                                                                                                                                                                                                                                                                                                                                                                                                  | ith the Department within    |  |  |  |
| Well Owner Informa                                                                                           | tion                        |                                                                                                                                                                                                                                                                                                                                                                                                                                                                                                                                                                                                                                                                                                                                                                                                                                                                                                                                                                                                                                                                                                                                                                                                                                                                                                                                                                                                                                                                                                                                                                                                                                                                                                                                                                                                                                                                                                                                                                                                                                                                                                                                | Location                     |  |  |  |
| Owner Name PATRICK                                                                                           | Anderson                    | [                                                                                                                                                                                                                                                                                                                                                                                                                                                                                                                                                                                                                                                                                                                                                                                                                                                                                                                                                                                                                                                                                                                                                                                                                                                                                                                                                                                                                                                                                                                                                                                                                                                                                                                                                                                                                                                                                                                                                                                                                                                                                                                              |                              |  |  |  |
| Mailing Address: $P \cdot o \cdot B \cdot x$                                                                 |                             |                                                                                                                                                                                                                                                                                                                                                                                                                                                                                                                                                                                                                                                                                                                                                                                                                                                                                                                                                                                                                                                                                                                                                                                                                                                                                                                                                                                                                                                                                                                                                                                                                                                                                                                                                                                                                                                                                                                                                                                                                                                                                                                                | " Longitude:''"              |  |  |  |
|                                                                                                              |                             | Method of Lat/Long (circle on                                                                                                                                                                                                                                                                                                                                                                                                                                                                                                                                                                                                                                                                                                                                                                                                                                                                                                                                                                                                                                                                                                                                                                                                                                                                                                                                                                                                                                                                                                                                                                                                                                                                                                                                                                                                                                                                                                                                                                                                                                                                                                  | e): Conventional Survey,     |  |  |  |
| No. 1 All and The                                                                                            |                             | USGS quad, Hand-held GPS, Survey-grade GPS                                                                                                                                                                                                                                                                                                                                                                                                                                                                                                                                                                                                                                                                                                                                                                                                                                                                                                                                                                                                                                                                                                                                                                                                                                                                                                                                                                                                                                                                                                                                                                                                                                                                                                                                                                                                                                                                                                                                                                                                                                                                                     |                              |  |  |  |
| City State                                                                                                   | MS 38652<br>Zip Code        | 14 Sec_ 34 Twn_ 75 Rng_ 36                                                                                                                                                                                                                                                                                                                                                                                                                                                                                                                                                                                                                                                                                                                                                                                                                                                                                                                                                                                                                                                                                                                                                                                                                                                                                                                                                                                                                                                                                                                                                                                                                                                                                                                                                                                                                                                                                                                                                                                                                                                                                                     |                              |  |  |  |
| Telephone No. (662 678 -                                                                                     | 3459                        | Distance Direction                                                                                                                                                                                                                                                                                                                                                                                                                                                                                                                                                                                                                                                                                                                                                                                                                                                                                                                                                                                                                                                                                                                                                                                                                                                                                                                                                                                                                                                                                                                                                                                                                                                                                                                                                                                                                                                                                                                                                                                                                                                                                                             | Nearest Town                 |  |  |  |
|                                                                                                              | Well I                      |                                                                                                                                                                                                                                                                                                                                                                                                                                                                                                                                                                                                                                                                                                                                                                                                                                                                                                                                                                                                                                                                                                                                                                                                                                                                                                                                                                                                                                                                                                                                                                                                                                                                                                                                                                                                                                                                                                                                                                                                                                                                                                                                | - HIEWY                      |  |  |  |
| Purpose of Well (circle one) Home Induction Dation                                                           |                             |                                                                                                                                                                                                                                                                                                                                                                                                                                                                                                                                                                                                                                                                                                                                                                                                                                                                                                                                                                                                                                                                                                                                                                                                                                                                                                                                                                                                                                                                                                                                                                                                                                                                                                                                                                                                                                                                                                                                                                                                                                                                                                                                |                              |  |  |  |
| Date well drilling started: $5 - 1 - 0.6$ Date well drilling completed: $5 - 3 - 0.6$                        |                             |                                                                                                                                                                                                                                                                                                                                                                                                                                                                                                                                                                                                                                                                                                                                                                                                                                                                                                                                                                                                                                                                                                                                                                                                                                                                                                                                                                                                                                                                                                                                                                                                                                                                                                                                                                                                                                                                                                                                                                                                                                                                                                                                |                              |  |  |  |
| If flowing, method of flow regulation: Valve                                                                 | e Other (de                 | scribe)                                                                                                                                                                                                                                                                                                                                                                                                                                                                                                                                                                                                                                                                                                                                                                                                                                                                                                                                                                                                                                                                                                                                                                                                                                                                                                                                                                                                                                                                                                                                                                                                                                                                                                                                                                                                                                                                                                                                                                                                                                                                                                                        |                              |  |  |  |
| Static Water Level:feet abo                                                                                  | ve of helow (circle one) is | and and a Discourse and a second seco |                              |  |  |  |
| Method of Measurement (circle one) (stee                                                                     | tane) electric tana         | -1-11                                                                                                                                                                                                                                                                                                                                                                                                                                                                                                                                                                                                                                                                                                                                                                                                                                                                                                                                                                                                                                                                                                                                                                                                                                                                                                                                                                                                                                                                                                                                                                                                                                                                                                                                                                                                                                                                                                                                                                                                                                                                                                                          |                              |  |  |  |
| Hole depth: 280 Well depth                                                                                   | 1: 250 '                    | air line other:                                                                                                                                                                                                                                                                                                                                                                                                                                                                                                                                                                                                                                                                                                                                                                                                                                                                                                                                                                                                                                                                                                                                                                                                                                                                                                                                                                                                                                                                                                                                                                                                                                                                                                                                                                                                                                                                                                                                                                                                                                                                                                                |                              |  |  |  |
| Hole depth: 250' Well depth: 250'   Type of grout (circle one): Cement Bentonite Mix                         |                             |                                                                                                                                                                                                                                                                                                                                                                                                                                                                                                                                                                                                                                                                                                                                                                                                                                                                                                                                                                                                                                                                                                                                                                                                                                                                                                                                                                                                                                                                                                                                                                                                                                                                                                                                                                                                                                                                                                                                                                                                                                                                                                                                |                              |  |  |  |
| Casing length: <u>200</u> feet Casing diameter: <u>4</u> inches Type of casing: <u>Pvc</u>                   |                             |                                                                                                                                                                                                                                                                                                                                                                                                                                                                                                                                                                                                                                                                                                                                                                                                                                                                                                                                                                                                                                                                                                                                                                                                                                                                                                                                                                                                                                                                                                                                                                                                                                                                                                                                                                                                                                                                                                                                                                                                                                                                                                                                |                              |  |  |  |
| Screen length: <u>40</u> feet Screen diameter: <u>2</u> inches Type of screen; $\rho_{VC}$                   |                             |                                                                                                                                                                                                                                                                                                                                                                                                                                                                                                                                                                                                                                                                                                                                                                                                                                                                                                                                                                                                                                                                                                                                                                                                                                                                                                                                                                                                                                                                                                                                                                                                                                                                                                                                                                                                                                                                                                                                                                                                                                                                                                                                |                              |  |  |  |
| Screen slot size: <u>colo</u> inches Setting depth: From <u>240</u> feet to <u>effect</u> feet               |                             |                                                                                                                                                                                                                                                                                                                                                                                                                                                                                                                                                                                                                                                                                                                                                                                                                                                                                                                                                                                                                                                                                                                                                                                                                                                                                                                                                                                                                                                                                                                                                                                                                                                                                                                                                                                                                                                                                                                                                                                                                                                                                                                                |                              |  |  |  |
| Type of completion (circle all applicable). Gravel packed Unit                                               |                             |                                                                                                                                                                                                                                                                                                                                                                                                                                                                                                                                                                                                                                                                                                                                                                                                                                                                                                                                                                                                                                                                                                                                                                                                                                                                                                                                                                                                                                                                                                                                                                                                                                                                                                                                                                                                                                                                                                                                                                                                                                                                                                                                |                              |  |  |  |
| Other (describe):                                                                                            |                             |                                                                                                                                                                                                                                                                                                                                                                                                                                                                                                                                                                                                                                                                                                                                                                                                                                                                                                                                                                                                                                                                                                                                                                                                                                                                                                                                                                                                                                                                                                                                                                                                                                                                                                                                                                                                                                                                                                                                                                                                                                                                                                                                |                              |  |  |  |
| Top of lap pipe or reduction in casing:feet. If telescoped or more than one screen, describe on back of page |                             |                                                                                                                                                                                                                                                                                                                                                                                                                                                                                                                                                                                                                                                                                                                                                                                                                                                                                                                                                                                                                                                                                                                                                                                                                                                                                                                                                                                                                                                                                                                                                                                                                                                                                                                                                                                                                                                                                                                                                                                                                                                                                                                                |                              |  |  |  |
| Logs run (circle all applicable): No log run Electric Gamma Ray Density Sonic Neutron Other:                 |                             |                                                                                                                                                                                                                                                                                                                                                                                                                                                                                                                                                                                                                                                                                                                                                                                                                                                                                                                                                                                                                                                                                                                                                                                                                                                                                                                                                                                                                                                                                                                                                                                                                                                                                                                                                                                                                                                                                                                                                                                                                                                                                                                                |                              |  |  |  |
| Name of organization running log(s).                                                                         |                             |                                                                                                                                                                                                                                                                                                                                                                                                                                                                                                                                                                                                                                                                                                                                                                                                                                                                                                                                                                                                                                                                                                                                                                                                                                                                                                                                                                                                                                                                                                                                                                                                                                                                                                                                                                                                                                                                                                                                                                                                                                                                                                                                |                              |  |  |  |
| I certify that the well was drilled, construct<br>Department of Environmental Quality and                    | ed, and completed in acc    | ordance with all applicable rec                                                                                                                                                                                                                                                                                                                                                                                                                                                                                                                                                                                                                                                                                                                                                                                                                                                                                                                                                                                                                                                                                                                                                                                                                                                                                                                                                                                                                                                                                                                                                                                                                                                                                                                                                                                                                                                                                                                                                                                                                                                                                                | uirements of the Mississinni |  |  |  |
| Le contra contentar Quanty and                                                                               | or the Mississippi Depar    | tment of Health regulations an                                                                                                                                                                                                                                                                                                                                                                                                                                                                                                                                                                                                                                                                                                                                                                                                                                                                                                                                                                                                                                                                                                                                                                                                                                                                                                                                                                                                                                                                                                                                                                                                                                                                                                                                                                                                                                                                                                                                                                                                                                                                                                 | d state laws.                |  |  |  |
| LEEPER Drilling #                                                                                            | -0079                       | an                                                                                                                                                                                                                                                                                                                                                                                                                                                                                                                                                                                                                                                                                                                                                                                                                                                                                                                                                                                                                                                                                                                                                                                                                                                                                                                                                                                                                                                                                                                                                                                                                                                                                                                                                                                                                                                                                                                                                                                                                                                                                                                             | 22                           |  |  |  |
| Print Name of Water Well Contractor and Lic                                                                  | ense No.                    | Signature of W                                                                                                                                                                                                                                                                                                                                                                                                                                                                                                                                                                                                                                                                                                                                                                                                                                                                                                                                                                                                                                                                                                                                                                                                                                                                                                                                                                                                                                                                                                                                                                                                                                                                                                                                                                                                                                                                                                                                                                                                                                                                                                                 | ater Well Contractor         |  |  |  |
| ·                                                                                                            |                             |                                                                                                                                                                                                                                                                                                                                                                                                                                                                                                                                                                                                                                                                                                                                                                                                                                                                                                                                                                                                                                                                                                                                                                                                                                                                                                                                                                                                                                                                                                                                                                                                                                                                                                                                                                                                                                                                                                                                                                                                                                                                                                                                | RECEIVED                     |  |  |  |
|                                                                                                              |                             |                                                                                                                                                                                                                                                                                                                                                                                                                                                                                                                                                                                                                                                                                                                                                                                                                                                                                                                                                                                                                                                                                                                                                                                                                                                                                                                                                                                                                                                                                                                                                                                                                                                                                                                                                                                                                                                                                                                                                                                                                                                                                                                                | MAY S & VIEW                 |  |  |  |
|                                                                                                              |                             |                                                                                                                                                                                                                                                                                                                                                                                                                                                                                                                                                                                                                                                                                                                                                                                                                                                                                                                                                                                                                                                                                                                                                                                                                                                                                                                                                                                                                                                                                                                                                                                                                                                                                                                                                                                                                                                                                                                                                                                                                                                                                                                                | n in the second              |  |  |  |