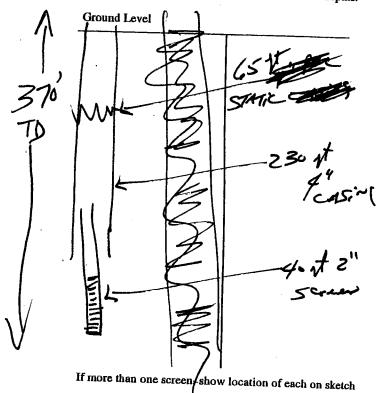

| State V                                                                                               | Vell Report                     |                           |
|-------------------------------------------------------------------------------------------------------|---------------------------------|---------------------------|
|                                                                                                       | Part 1                          | For Office Use Only:      |
|                                                                                                       | nt of Environmental Quality     | Aquifer:                  |
| Office of Land                                                                                        | and Water Resources             | Well #: <u>6-8</u>        |
|                                                                                                       | Box 10631                       | Well #:                   |
|                                                                                                       | AS 39289-0631                   | L. S. Elevation:          |
| [ (001)                                                                                               | 961-5210<br>4-6938 (fax)        | TO 1                      |
|                                                                                                       |                                 | B-log #:                  |
| State Law requires that this report be prepared by the 30 days of completion of drilling of the well. | driller in detail and filed w   | ith the Department within |
| Well Owner Information                                                                                | Well                            | Location                  |
| Owner Name Dwight Hisson's                                                                            | Latitude:                       | " Longitude:"             |
| Mailing Address: 14 CR 515                                                                            | Method of Lat/Long (circle on   |                           |
|                                                                                                       | i.                              |                           |
| Mystlas                                                                                               |                                 | GPS, Survey-grade GPS     |
| Myr7le MS City State Zip Code                                                                         | ł                               | Twn 75 Rng 25             |
| Telephone No. (662) 316-6151                                                                          | Distance Direction  Miles 50474 | Nearest Town of           |
| Well I                                                                                                |                                 |                           |
| Purpose of Well (circle one) Home Industrial Public Supply                                            | Industry was a                  |                           |
| - cone adplify                                                                                        | Irrigation Fish Culture         | Other:                    |
| Date well drilling started: 11-3-06 Date w                                                            | vell drilling completed:        | -7-06                     |
| If flowing, method of flow regulation: Valve Other (de                                                | escribe)                        |                           |
| Static Water Level:feet above of below (circle one) la                                                | and surface Date measured:      | 11-8-04                   |
| Method of Measurement (circle one) steel tape electric tape                                           |                                 |                           |
| Hole depth: 370 pt Well depth: 370 pt                                                                 | Well grouted to a depth of      | /U feet                   |
| Type of grout (circle one): Cement Bentonite Mix                                                      | )                               | icci                      |
| Casing length: Z 30 feet Casing diameter:                                                             | inches Type of casing:          | Pre                       |
| Screen length: 40 feet Screen diameter: 2"                                                            | inches Type of screen:          | PVC                       |
| Screen slot size:                                                                                     | Feet to 37                      | 70                        |
| Type of completion (circle all applicable): Gravel packed Underre                                     | amed Telescoped Open ho         | ole Natural Davelooment   |
|                                                                                                       |                                 |                           |
| Top of lap pipe or reduction in casing:feet. If tele                                                  | scoped or more than one scree   | n describe on healt of    |
| ogs run (circle all applicable): No log run Electric Gamma Ray                                        | Density Sonic Neutron O         | ther:                     |
| Name of organization running log(s).                                                                  |                                 |                           |
| certify that the well was drilled, constructed, and completed in acc                                  | cordance with all applicable se | guirements of the Mi-1-1  |
| separtment of Environmental Quality and/or the Mississippi Dance                                      | tment of Health recoderions as  | d state laws              |
| Leaper Drilling # 0079                                                                                | and it guidiffing H             | IU SIGIC INWSP            |
|                                                                                                       | 050                             | eepe \                    |
| Print Name of Water Well Contractor and License No.                                                   | Signature of W                  | Sate Mell Contractor      |
|                                                                                                       |                                 | HEVELY EL                 |