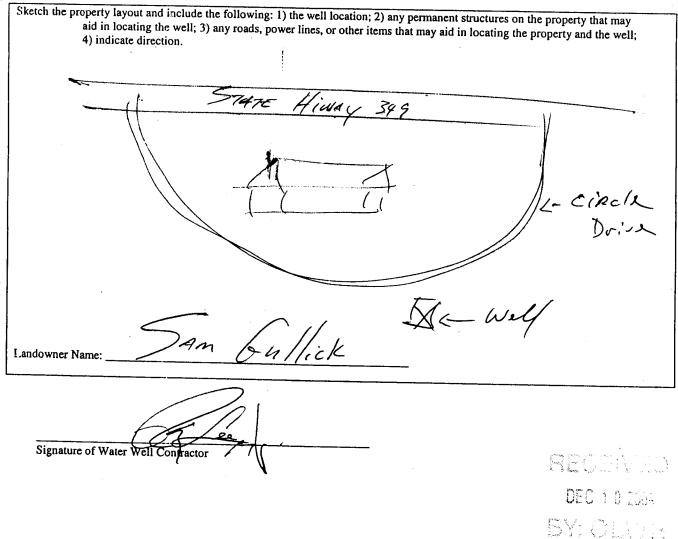

| County Unida St                                                                                 | ate Well Report                                                                  |
|-------------------------------------------------------------------------------------------------|----------------------------------------------------------------------------------|
|                                                                                                 | Part 1 For Office Use Only:                                                      |
| Permit #: Mississippi De                                                                        | epartment of Environmental Quality Aquifer:                                      |
| Permit #: Mississippi De<br>Driller: Drill Urill Urill                                          | of Land and Water Resources<br>P.O. Box 10631 Well #: <u>F-57</u>                |
|                                                                                                 | ckson MS 20290 0621                                                              |
| Date drilling completed:OO                                                                      | (601)961-5210                                                                    |
|                                                                                                 |                                                                                  |
| State Law requires that this report be prepared                                                 | l by the driller in detail and filed with the Department within                  |
| 30 days of completion of drilling of the well.<br>Well Owner Information                        |                                                                                  |
| · ·                                                                                             | Well Location                                                                    |
| Owner Name Sam Gullicle                                                                         |                                                                                  |
| Mailing Address: <u>Hiway 349</u>                                                               | Method of Lat/Long (circle one): Conventional Survey,                            |
|                                                                                                 |                                                                                  |
| Hickory 7/47 MS                                                                                 | USGS quad, Hand-held GPS, Survey-grade GPS                                       |
| Hickory 7/47 MS<br>City State Zip Cod                                                           | le <sup>1</sup> /4 <sup>1</sup> /4 Sec Twn_ <u>75</u> Rng/E                      |
| Telephone No. ()                                                                                | Distance Direction Nearest Town<br><u>Io</u> Miles <u>W</u> of <u>New Albauy</u> |
| •                                                                                               | Well Data                                                                        |
| Purpose of Well (girals and U)                                                                  |                                                                                  |
| Public S                                                                                        | Supply Irrigation Fish Culture Other:                                            |
| Date well drilling started: OU 04                                                               | Date well drilling completed: 04                                                 |
| If flowing method of flowing but the                                                            | Date wen drining completed: <u>NOV 04</u>                                        |
| If flowing, method of flow regulation: Valve                                                    | Other (describe)                                                                 |
| Static Water Level:feet above of below (pirc                                                    | le one) land surface Date measured: NOU 04                                       |
| Method of Measurement (circle one) steel tape elect                                             |                                                                                  |
| elect                                                                                           | ric tape air line other:                                                         |
| Hole depth: Well depth:                                                                         | Well grouted to a depth of                                                       |
| Type of grout (circle one): Cement Bentonite                                                    | (v.)                                                                             |
| Contract Self.                                                                                  | Mix                                                                              |
| Type of grout (circle one): Cement Bentonite<br>Casing length: $340$ feet Casing diameter: $44$ | inches Type of casing: <u>PUC</u>                                                |
| leet Screen diameter                                                                            |                                                                                  |
| Screen slot size:inchesSetting depth: ]                                                         | From <u>460</u> feet to 54.1                                                     |
| Type of completion (circle all applicable): Gravel packed                                       | Underreamed Telescoped Open hole Natural Development                             |
| Other (describe):                                                                               | Underreamed Telescoped Open hole Natural Development                             |
| Top of lap pipe or reduction in casing:                                                         | t. If telescoped or more than one screen, describe on back of page               |
| Logs run (circle all applicable): No log run (circle all applicable): No log run Filmeric       | a trace of more than one screen, describe on back of page                        |
| A A A A A A A A A A A A A A A A A A A                                                           | ha Ray Density Sonic Neutron Other:                                              |
|                                                                                                 |                                                                                  |
| Dependence of the well was drilled, constructed, and complete                                   | ed in accordance with all applicable requirements of the Mississippi             |
| Department of Environmental Quality and/or the Mississip                                        | pi Department of Health regulations and meta land                                |
|                                                                                                 | Condetoris and spate laws.                                                       |
| Leeper Do: 11ing 0079                                                                           | 67                                                                               |
| Print Name of Water Well Contractor and License No.                                             |                                                                                  |
| conductor and License No.                                                                       | Signature of Water Well Contractor                                               |