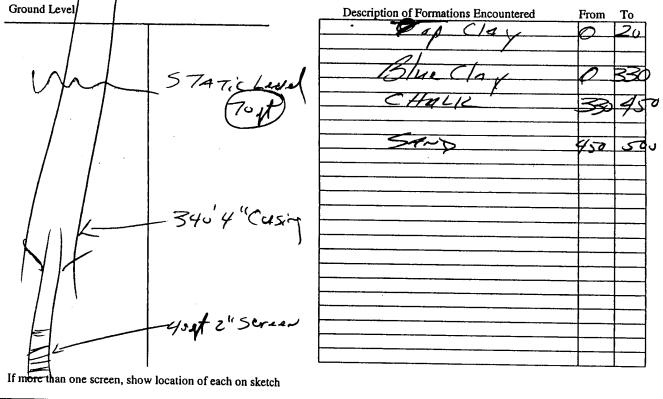

| County Unida St                                                                                 | ate Well Report                                                                  |
|-------------------------------------------------------------------------------------------------|----------------------------------------------------------------------------------|
|                                                                                                 | Part 1 For Office Use Only:                                                      |
| Permit #: Mississippi De                                                                        | epartment of Environmental Quality Aquifer:                                      |
| Permit #: Mississippi De<br>Driller: Drill Urill Urill                                          | of Land and Water Resources<br>P.O. Box 10631 Well #: <u>F-57</u>                |
|                                                                                                 | ckson MS 20290 0621                                                              |
| Date drilling completed:OO                                                                      | (601)961-5210                                                                    |
|                                                                                                 |                                                                                  |
| State Law requires that this report be prepared                                                 | l by the driller in detail and filed with the Department within                  |
| 30 days of completion of drilling of the well.<br>Well Owner Information                        |                                                                                  |
| · ·                                                                                             | Well Location                                                                    |
| Owner Name Sam Gullicle                                                                         |                                                                                  |
| Mailing Address: <u>Hiway 349</u>                                                               | Method of Lat/Long (circle one): Conventional Survey,                            |
|                                                                                                 |                                                                                  |
| Hickory 7/47 MS                                                                                 | USGS quad, Hand-held GPS, Survey-grade GPS                                       |
| Hickory 7/47 MS<br>City State Zip Cod                                                           | le <sup>1</sup> /4 <sup>1</sup> /4 Sec Twn_ <u>75</u> Rng/E                      |
| Telephone No. ()                                                                                | Distance Direction Nearest Town<br><u>Io</u> Miles <u>W</u> of <u>New Albauy</u> |
| •                                                                                               | Well Data                                                                        |
| Purpose of Well (girals and U)                                                                  |                                                                                  |
| Public S                                                                                        | Supply Irrigation Fish Culture Other:                                            |
| Date well drilling started: OU 04                                                               | Date well drilling completed: 04                                                 |
| If flowing method of flowing but the                                                            | Date wen drining completed: <u>NOV 04</u>                                        |
| If flowing, method of flow regulation: Valve                                                    | Other (describe)                                                                 |
| Static Water Level:feet above of below (pirc                                                    | le one) land surface Date measured: NOU 04                                       |
| Method of Measurement (circle one) steel tape elect                                             |                                                                                  |
| elect                                                                                           | ric tape air line other:                                                         |
| Hole depth: Well depth:                                                                         | Well grouted to a depth of                                                       |
| Type of grout (circle one): Cement Bentonite                                                    | (v.)                                                                             |
| Contract Self.                                                                                  | Mix                                                                              |
| Type of grout (circle one): Cement Bentonite<br>Casing length: $340$ feet Casing diameter: $44$ | inches Type of casing: <u>PUC</u>                                                |
| leet Screen diameter                                                                            |                                                                                  |
| Screen slot size:inchesSetting depth: ]                                                         | From <u>460</u> feet to 54.1                                                     |
| Type of completion (circle all applicable): Gravel packed                                       | Underreamed Telescoped Open hole Natural Development                             |
| Other (describe):                                                                               | Underreamed Telescoped Open hole Natural Development                             |
| Top of lap pipe or reduction in casing:                                                         | t. If telescoped or more than one screen, describe on back of page               |
| Logs run (circle all applicable): No log run (circle all applicable): No log run Filmeric       | a trace of more than one screen, describe on back of page                        |
| A A A A A A A A A A A A A A A A A A A                                                           | ha Ray Density Sonic Neutron Other:                                              |
|                                                                                                 |                                                                                  |
| Dependence of the well was drilled, constructed, and complete                                   | ed in accordance with all applicable requirements of the Mississippi             |
| Department of Environmental Quality and/or the Mississip                                        | pi Department of Health regulations and meta land                                |
|                                                                                                 | Condetoris and spate laws.                                                       |
| Leeper Do: 11ing 0079                                                                           | 67                                                                               |
| Print Name of Water Well Contractor and License No.                                             |                                                                                  |
| conductor and License No.                                                                       | Signature of Water Well Contractor                                               |