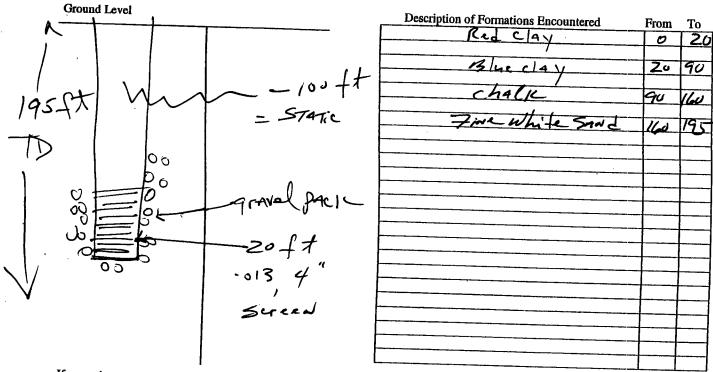

| County: UNION                                                                            | State Well Report                                                                                           |                               |  |  |
|------------------------------------------------------------------------------------------|-------------------------------------------------------------------------------------------------------------|-------------------------------|--|--|
|                                                                                          | Part 1                                                                                                      | For Office Use Only:          |  |  |
| Permit #:                                                                                | Mississippi Department of Environmental Qualit                                                              | V Aquif                       |  |  |
| Driller: LEEPER DRILLING                                                                 | The of Land and Water Resources                                                                             |                               |  |  |
|                                                                                          | P.O. Box 10631                                                                                              | Well #: _ D - 3/              |  |  |
| Date drilling completed: 3.30-09                                                         | Jackson, MS 39289-0631                                                                                      | L. S. Elevation:              |  |  |
|                                                                                          | (601)961-5210<br>(601)354-6938 (fax)                                                                        | 1                             |  |  |
| State Law requires that this was                                                         | (lax)                                                                                                       | E-log #:                      |  |  |
| 30 days of completion of drilling                                                        | ort be prepared by the driller in detail and filed                                                          | with the Department           |  |  |
|                                                                                          |                                                                                                             | with the Department within    |  |  |
| Owner Name Mark Nichelsur                                                                | W                                                                                                           | ell Location                  |  |  |
| · · · · · · · · · · · · · · · · · · ·                                                    | Latitude: º                                                                                                 | " Longitude:"                 |  |  |
| Mailing Address: CP 151                                                                  |                                                                                                             | Longitude:°"                  |  |  |
| · _                                                                                      | Method of Lat/Long (circle                                                                                  | one): Conventional Survey,    |  |  |
| Noul All                                                                                 | USGS quad. Hend be                                                                                          | H Ong o                       |  |  |
| City Albany A                                                                            | 15 38602                                                                                                    | d GPS, Survey-grade GPS       |  |  |
| State                                                                                    | Zip Code 4 Sec_/                                                                                            | Twn 6 S Rng 45                |  |  |
| Telephone No. (662) 346 - 9950                                                           | Distance Direction                                                                                          | No. 160                       |  |  |
|                                                                                          | Miles NE                                                                                                    | Nearest Town of New Alban     |  |  |
|                                                                                          | Well Data                                                                                                   | 71040                         |  |  |
| Purpose of Well (circle one) Home Indus                                                  | trial Deve                                                                                                  |                               |  |  |
| Date well drilling started.                                                              | Date well drilling completed: 3                                                                             | Other:                        |  |  |
|                                                                                          | Date well drilling completed:                                                                               | 30-19                         |  |  |
| If flowing, method of flow regulation: Valve                                             | Other (describe)                                                                                            | 20-17                         |  |  |
| Static Water Level                                                                       | Other (describe)                                                                                            |                               |  |  |
| leet above                                                                               | Of below (circle one) land and                                                                              |                               |  |  |
| Method of Measurement (circle one)                                                       | table measured:                                                                                             | 3-31-09                       |  |  |
| Hole death: 195 T                                                                        | electric tape air line other:                                                                               |                               |  |  |
| Method of Measurement (circle one) steel tape electric tape air line other:  Hole depth: |                                                                                                             |                               |  |  |
| Type of grout (circle one): Cement                                                       | Bentonite Mix                                                                                               | feet                          |  |  |
| Casing length: 17                                                                        | dentonite Mix                                                                                               | j                             |  |  |
| reet Casing d                                                                            | iameter:inches Type of casing:                                                                              | PVC                           |  |  |
| Screen length: 20 feet Screen d                                                          |                                                                                                             |                               |  |  |
| Screen dot at-                                                                           | Type of screen:                                                                                             | pre                           |  |  |
| miches                                                                                   | Setting depth: Fromfeet to                                                                                  |                               |  |  |
| Type of completion (circle all applicable): Gr.                                          | avel packed Underreamed Telescoped Open h                                                                   | feet                          |  |  |
|                                                                                          | Onderreamed Telescoped Open h                                                                               | ole Natural Development       |  |  |
| O                                                                                        | ther (describe):                                                                                            | F                             |  |  |
| Top of lap pipe or reduction in casing:                                                  | feet. If telescoped or more than one scree                                                                  |                               |  |  |
| Logs run (circle all applicable). No. 1                                                  | rect. It telescoped or more than one scree                                                                  | n, describe on back of page   |  |  |
| ,                                                                                        | lectric Gamma Ray Density Sonic Neutron O                                                                   | ther                          |  |  |
| Name of organization running log(s):                                                     |                                                                                                             |                               |  |  |
| recently that the well was drilled, constructed                                          | , and completed in accordance with all applicable re                                                        |                               |  |  |
| Department of Environmental Quality and/or                                               | , and completed in accordance with all applicable re<br>the Mississippi Department of Health regulations as | quirements of the Mississippi |  |  |
| Leeper Drilling #0079                                                                    | ar Partment of Health regulations ar                                                                        | id state laws.                |  |  |
|                                                                                          |                                                                                                             | ( )                           |  |  |
| Print Name of Water Well Contractor and License                                          | Pa No                                                                                                       | Zend .                        |  |  |
|                                                                                          | Signature of II                                                                                             | 1.1.1.                        |  |  |

Signature of Water Well Contractor
RECEIVED

APR 2 4 2009

BY: OLWR

If well telescopes please sketch below and show depths.

If more than one screen, show location of each on sketch

| Sketch the property layout and include the following: 1) the well location; 2) any permanent structures on aid in locating the well; 3) any roads, power lines, or other items that may aid in locating the 4) indicate direction. | the property that may property and the well; |
|------------------------------------------------------------------------------------------------------------------------------------------------------------------------------------------------------------------------------------|----------------------------------------------|
| Landowner Name: MARK TAMMY Nichal Sur                                                                                                                                                                                              |                                              |
|                                                                                                                                                                                                                                    |                                              |
| Signature of Water Well Contractor                                                                                                                                                                                                 |                                              |
| <b>Y</b>                                                                                                                                                                                                                           | DECENTED                                     |