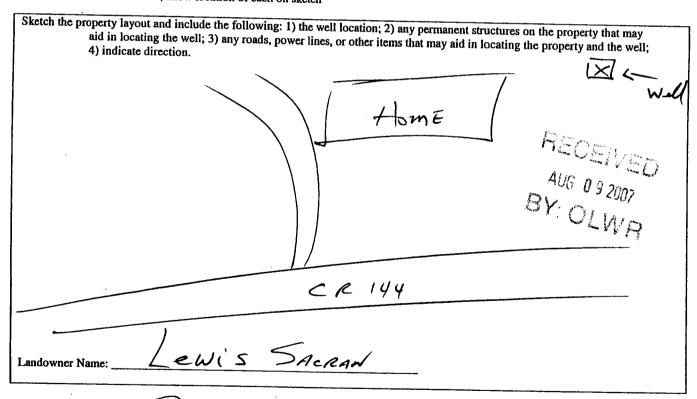

|                                                                                                                                   | j state v                   | Veli Keport                           |                             |  |  |  |  |
|-----------------------------------------------------------------------------------------------------------------------------------|-----------------------------|---------------------------------------|-----------------------------|--|--|--|--|
| County:                                                                                                                           | ]                           | For Office Use Only:                  |                             |  |  |  |  |
| Permit #:                                                                                                                         | Mississippi Departme        | Aquifer:                              |                             |  |  |  |  |
| Driller: Leaper Drilling                                                                                                          | Unice of Land               | Well #:                               |                             |  |  |  |  |
| Driller: Zeper Dr. 11,2                                                                                                           |                             | Well #:                               |                             |  |  |  |  |
| Date drilling completed: 7-30-07                                                                                                  | Jackson, N                  | MS 39289-0631                         | L. S. Elevation:            |  |  |  |  |
|                                                                                                                                   |                             | )961-5210<br>54-6938 (fax)            |                             |  |  |  |  |
| C                                                                                                                                 |                             | · · ·                                 | E-log #:                    |  |  |  |  |
| State Law requires that this repo<br>30 days of completion of drilling                                                            | ort be prepared by the      | e driller in detail and filed w       | ith the Department within   |  |  |  |  |
| 30 days of completion of drilling Well Owner Informa                                                                              |                             | · · · · · · · · · · · · · · · · · · · | _                           |  |  |  |  |
|                                                                                                                                   |                             | Well Location                         |                             |  |  |  |  |
| Owner Name Lewis Sa                                                                                                               | cran                        | Latitude:                             | " Longitude: "              |  |  |  |  |
| Mailing Address: 27 CR                                                                                                            | 144                         | Method of Lat/Long (circle on         |                             |  |  |  |  |
| 0/ 1/                                                                                                                             |                             | į,                                    | GPS, Survey-grade GPS       |  |  |  |  |
| New Albany City State                                                                                                             | MS 38652                    |                                       | Twn 65 Rng 36               |  |  |  |  |
| Telephone No. (663 316-1                                                                                                          | / a u                       | i                                     | Nearest Town of New 4/bgn y |  |  |  |  |
|                                                                                                                                   |                             | Miles NW                              | of New A/bany               |  |  |  |  |
|                                                                                                                                   | Well I                      |                                       |                             |  |  |  |  |
| Purpose of Well (circle one) Home Indu                                                                                            | strial Public Supply        | Irrigation Fish Culture               | Other:                      |  |  |  |  |
| Date well drilling started: 7-30-07 Date well drilling completed: 7/30/07                                                         |                             |                                       |                             |  |  |  |  |
| If flowing, method of flow regulation: Valve Other (describe)                                                                     |                             |                                       |                             |  |  |  |  |
| Static Water Level:feet abo                                                                                                       | ove of below circle one) la | and surface Date measured:            | 7-31-07                     |  |  |  |  |
| Method of Measurement (circle one) steel tape electric tape air line other                                                        |                             |                                       |                             |  |  |  |  |
| Hole depth: 200 Well dept                                                                                                         | h:                          | Well grouted to a depth of            | Steer                       |  |  |  |  |
|                                                                                                                                   | Bentonite (Mix)             | 1                                     |                             |  |  |  |  |
|                                                                                                                                   | diameter: 4"                | _inches Type of casing:               | Puc Avi 1970                |  |  |  |  |
|                                                                                                                                   | diameter: 4"                | _inches Type of screen:               | Pre O                       |  |  |  |  |
| Screen slot size: o (3inches                                                                                                      | Setting depth: From         | feet to                               | feet                        |  |  |  |  |
| Type of completion (circle all applicable):                                                                                       | Gravel packed Underre       |                                       | ole Natural Development     |  |  |  |  |
|                                                                                                                                   | Other (describe):           |                                       |                             |  |  |  |  |
| Top of lap pipe or reduction in casing:                                                                                           |                             | scoped or more than one screen        | a, describe on back of page |  |  |  |  |
| Logs run (circle all applicable): No log run                                                                                      | Electric Gamma Ray          | Density Sonic Neutron Of              | her:                        |  |  |  |  |
| Name of organization running log(s)                                                                                               |                             |                                       |                             |  |  |  |  |
| I certify that the well was drilled, constructed, and completed in accordance with all applicable requirements of the Mississippi |                             |                                       |                             |  |  |  |  |
| Department of Environmental Quality and/or the Mississippi Department of Health regulations and state loves                       |                             |                                       |                             |  |  |  |  |
| Leeper Drilling #                                                                                                                 | 0079                        | 62                                    |                             |  |  |  |  |
| Print Name of Water Well Contractor and Lic                                                                                       | cense No.                   | Signature of W                        | ater Well Contractor        |  |  |  |  |