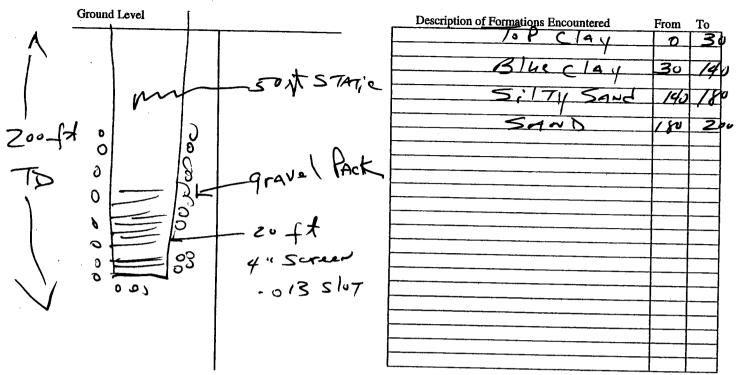

. If well telescopes please sketch below and show depths.

If more than one screen, show location of each on sketch

Signature of Water Well Contractor