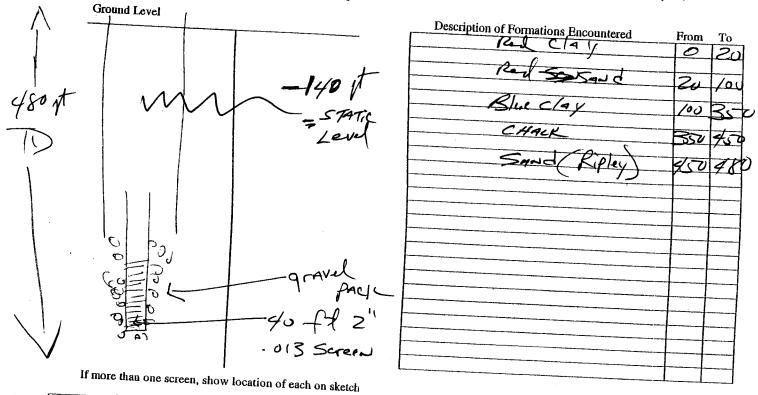

| 6                                                                 |                                                                                                               |                          |
|-------------------------------------------------------------------|---------------------------------------------------------------------------------------------------------------|--------------------------|
| County: UNis 2                                                    | State Well Report                                                                                             |                          |
|                                                                   | Dant 1                                                                                                        | For Office VI            |
| Permit #:                                                         | MISSISSIPPI Department of Paul                                                                                | For Office Use Only:     |
| Driller: Leapar Drilling                                          | THE THE RESOURCES                                                                                             | Aquifer:                 |
| Date drilling completed: 3-27-09                                  | 1.O. Box 10631                                                                                                | Well #: A- 52            |
| g completed:                                                      | Jackson, MS 39289-0631<br>(601)961-5210                                                                       |                          |
| Stat. X                                                           |                                                                                                               | L. S. Elevation:         |
| 30 days of complete                                               | rt be prepared by the                                                                                         | E-log #:                 |
| Well Owner Info                                                   | (601)354-6938 (fax) If the prepared by the driller in detail and filed with the well.                         | th the Department        |
| Owner Name Page //                                                | on                                                                                                            |                          |
| Owner Name Roger Huey  Mailing Address:   C. C. U. Latitude:      |                                                                                                               | Location                 |
| Mailing Address: / CR /6                                          | Latitude:                                                                                                     | Longitude:e              |
|                                                                   | Method of Lat/Long (circle one                                                                                |                          |
| 00.                                                               | LISON (OLGE ORG                                                                                               | ): Conventional Survey,  |
| Cin yothe MS                                                      | S 8650 USGS quad, Hand-held G                                                                                 | PS, Survey-grade GPS     |
| Telephone No. (12 6)                                              | Zip Code                                                                                                      | Two 65                   |
| Telephone No. (667 981- 61                                        |                                                                                                               | Rng                      |
|                                                                   | Distance Direction Miles of                                                                                   | Nearest Town             |
| Purpose of Wall                                                   | Well Data                                                                                                     | 10 EW 4 6 40 g           |
| Purpose of Well (circle one) Home Industri                        | 1.                                                                                                            |                          |
| Date well drilling started: 3-23-09                               | -110 Supply Intigation Fish Culture Of                                                                        | her:                     |
| If flowing method as a                                            | Date well drilling completed: 3-27                                                                            | - 4 9                    |
| If flowing, method of flow regulation: Valve_ Static Water Level: | Other (descrit                                                                                                |                          |
| Static Water Level: 40 feet above                                 | other (describe)                                                                                              |                          |
| Method of Measurement                                             | Other (describe)                                                                                              | 28- 28                   |
| Method of Measurement (circle one) steel ta                       | pe electric tane electric                                                                                     |                          |
| Hole depth:                                                       | electric tape air line other:                                                                                 |                          |
| Type of grout (circle one): Cement Bei                            | Well grouted to a depth of                                                                                    | 0                        |
| Casing length 2                                                   | pe electric tape air line other:  Well grouted to a depth of  Mix                                             | feet                     |
| Casing length: 340 feet Casing diar                               | neter:inches Type of casing:                                                                                  | $\circ$                  |
| Screen length: 40 feet Screen diar                                | Inches Type of casing:                                                                                        | PVC                      |
| Screen slot size: -0/3 inches Set                                 | neter:inches Type of screen:                                                                                  |                          |
|                                                                   | ting deal management                                                                                          |                          |
| I JE OF COMBRECION (circle is                                     | 10 7 0                                                                                                        | feet                     |
|                                                                   | ( relescoped ) Open hole                                                                                      | Nan-15                   |
| Othe                                                              |                                                                                                               | Natural Development      |
| rop of tap pipe or reduction in easing:                           |                                                                                                               |                          |
| Logs run (circle all applicable): No log run Elec                 | rect. If telescoped or more than one screen, de                                                               | scribe on back of no     |
| Name of organia                                                   | Density Sonte Neutro- C.                                                                                      |                          |
| 1 certify that the well was drilled                               |                                                                                                               |                          |
| Department of Environmental O                                     | nd completed in accordance with all applicable                                                                |                          |
| Quality and/or th                                                 | nd completed in accordance with all applicable require e Mississippi Department of Health regulations and sta | ments of the Mississippi |
| Leaper Drilling # 0                                               | (1) 10                                                                                                        | ite laws.                |
|                                                                   | 0/9                                                                                                           |                          |
| Print Name of Water Well Contractor and License 1                 | Vo.                                                                                                           | 3                        |
|                                                                   | No. Signature of Water                                                                                        | Well domer EIVED         |
|                                                                   |                                                                                                               | MECLIVED                 |
|                                                                   |                                                                                                               | ADD 2 / 2000             |