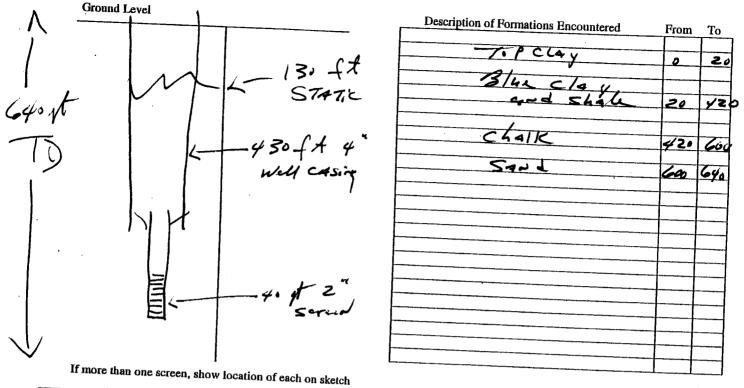

|                                                                                                               | State V                                         | Vell Report                                                                                                     |                                  |
|---------------------------------------------------------------------------------------------------------------|-------------------------------------------------|-----------------------------------------------------------------------------------------------------------------|----------------------------------|
| County: /NioN                                                                                                 |                                                 | Part 1                                                                                                          | For Office Use Only:             |
| Permit #:                                                                                                     | Mississippi Department of Environmental Quality |                                                                                                                 | Aquifer:                         |
|                                                                                                               | Office of Land and Water Resources              |                                                                                                                 |                                  |
| Driller: Leoper Drilling                                                                                      | P.O. Box 10631<br>Jackson, MS 39289-0631        |                                                                                                                 | Well #: <u>A-47</u>              |
| Date drilling completed:                                                                                      | (601)                                           | 961-5210                                                                                                        | L. S. Elevation:                 |
| 11-20-06                                                                                                      | (601)354-6938 (fax)                             |                                                                                                                 | E-log #:                         |
| State Law requires that this repo<br>30 days of completion of drilling                                        | ort be prepared by the                          | driller in detail and filed w                                                                                   | ith the Department within        |
| well Owner Informat                                                                                           | tion                                            | The second se |                                  |
| Owner Name Richard Little                                                                                     |                                                 | Well Location                                                                                                   |                                  |
| Mailing Address: 28 AmaziaH                                                                                   | church ed                                       | 1                                                                                                               | " Longitude:"                    |
|                                                                                                               |                                                 | Method of Lat/Long (circle on                                                                                   |                                  |
| Myrthe M<br>City State                                                                                        | 15 38650                                        |                                                                                                                 | GPS, Survey-grade GPS            |
| City State                                                                                                    | e Zip Code                                      |                                                                                                                 | Twn <u>CS Rng /E</u>             |
| Telephone No. (662) 534 - 2                                                                                   | 546                                             | Distance Direction                                                                                              | Nearest Town<br>of <u>Myrtle</u> |
|                                                                                                               | Well D                                          | Data                                                                                                            |                                  |
| Purpose of Well (circle one) Home Indus                                                                       | strial Public Supply                            | Irrigation Fish Culture                                                                                         | 0.1                              |
| Date well drilling started:                                                                                   | <u>8-06</u> Date w                              | cll drilling completed:                                                                                         | Other:                           |
| and a second of now regulation: Valve                                                                         | Cher (de                                        | scribe)                                                                                                         |                                  |
| feet abov                                                                                                     | ve or below (circle one) la                     | nd surface Date measured.                                                                                       | 1                                |
| stee                                                                                                          | I tape > electric tape                          | air line other                                                                                                  |                                  |
| Well depth                                                                                                    | : 640 pt                                        | Well grouted to a depth of                                                                                      | /U feet                          |
|                                                                                                               | Mix Mix                                         |                                                                                                                 |                                  |
| Casing length: <u>430</u> feet Casing of                                                                      | diameter: 🖌 'i                                  | inches Type of casing:                                                                                          | PVC                              |
| Screen length:feet Screen                                                                                     |                                                 | inches Type of screen:                                                                                          |                                  |
| Screen slot size: • • / • inches                                                                              | Setting depth: From                             | 600 feet to 64                                                                                                  | C feet                           |
| Type of completion (circle all applicable): G                                                                 | ravel packed Underrea                           | med Telescoped Open ho                                                                                          |                                  |
| C                                                                                                             | Other (describe):                               |                                                                                                                 |                                  |
| Top of lap pipe or reduction in casing:                                                                       | feet. If teles                                  | coped or more than one server                                                                                   | danati                           |
| Logs run (circle all applicable): No log run                                                                  | Electric Gamma Ray I                            | Density Sonic Neutron Other                                                                                     | , describe on back of page       |
| mane of organization minning log(c).                                                                          |                                                 |                                                                                                                 | 1                                |
| I certify that the well was drilled, constructed<br>Department of Environmental Quality and/                  | ed, and completed in acco                       | ordance with all applicable req                                                                                 | uirements of the Mississiani     |
| Department of Environmental Quality and/o<br>Lecyer Dr.://iwg<br>Print Name of Water Well Contractor and Lice | or the Mississippi Depart                       | ment of Health regulations and                                                                                  | Tstate laws.                     |
| Ceeper Orilling                                                                                               |                                                 |                                                                                                                 | $\alpha$                         |
| Print Name of Water Well Contractor and Lice                                                                  | ense No.                                        | Signature of Wa                                                                                                 | ater Well Contractor             |
|                                                                                                               |                                                 |                                                                                                                 | RECEIVED                         |
|                                                                                                               |                                                 |                                                                                                                 | DEC 1 5 2006                     |
|                                                                                                               |                                                 |                                                                                                                 | BY: OLWE                         |

A. 47

If well telescopes please sketch below and show depths.

| STATE                                                                                             | WELL REPORT<br>Part 2                                                                                                       |                                                               |
|---------------------------------------------------------------------------------------------------|-----------------------------------------------------------------------------------------------------------------------------|---------------------------------------------------------------|
| Permit #: Office of L                                                                             | Pump Installer's Completion Report<br>Mississippi Department of Environmental Quality<br>Office of Land and Water Resources |                                                               |
| Date completed: $\frac{1}{-20-0}$                                                                 | P.O. Box 10631<br>on, MS 39289-0631<br>(601)961-5210<br>11)354-6938 (fax)                                                   | Well #: A-47<br>Elevation:                                    |
| This report should be prepared by the pump installer in<br>installation of pump.                  | detail and filed with the Departmer                                                                                         | t within 30 days of the                                       |
| Owner Name: Richard Li774                                                                         |                                                                                                                             | Location                                                      |
| Mailing Address: 28 Amaziah Church Ro                                                             | Latitude:                                                                                                                   | Longitude:                                                    |
| Myste MS 38450<br>City State Zip Code                                                             | ¼ ¼ Sec_/                                                                                                                   | held GPS, Survey-grade G<br>Twn <u>6</u> S Rng / <del>E</del> |
| Telephone No. (62 534 - 2546                                                                      | Distance Direction                                                                                                          | Myrt.                                                         |
| Pump Type<br>Circle one                                                                           | Powe                                                                                                                        | er Type                                                       |
| Air Lift Jet Submersible                                                                          | Diesel Engine Gasoline                                                                                                      | ele one<br>Engine Natural G                                   |
| Bucket     Piston     Turbine       Centrifugal     Rotary     Flowing Well                       | Electric Motor Hand                                                                                                         | Tractor P7                                                    |
| Other (specify):                                                                                  | Windmill         Other (sp           Horse Power Rating of Motor:                                                           | ecify):                                                       |
| Date Pump Installed:                                                                              | Setting Depth:                                                                                                              | eufect                                                        |
| Pump Test Data                                                                                    |                                                                                                                             |                                                               |
| Date Well Tested: //- 20 0 6                                                                      | Method of Measu<br>Circle                                                                                                   | ring Water Level                                              |
| Static Water Level (A):Feet Below Land Surface<br>Pumping Water Level (B):Feet Below Land Surface | Air Line Electric Measuri Other (specify):                                                                                  |                                                               |
| Drawdown [(B) (A)]:Feet Below Land Surface<br>Test Pumping Rate:Gallons Per Minute                | For flowing well, measured shut in                                                                                          |                                                               |
| Duration of Pump Test (minimum 4 hours):hours                                                     | Well yieldedG                                                                                                               |                                                               |
| I HEREBY CERTIFY that the above statements are true to the best o<br>Leeper Drilling # 0079       |                                                                                                                             |                                                               |
| Print Name of Pump Installer and License No. (if applicable)                                      | Signature of Pump Installe                                                                                                  |                                                               |
|                                                                                                   |                                                                                                                             | RECEIV                                                        |
|                                                                                                   |                                                                                                                             | DEC 1.5 2                                                     |
|                                                                                                   |                                                                                                                             | BY: OL                                                        |