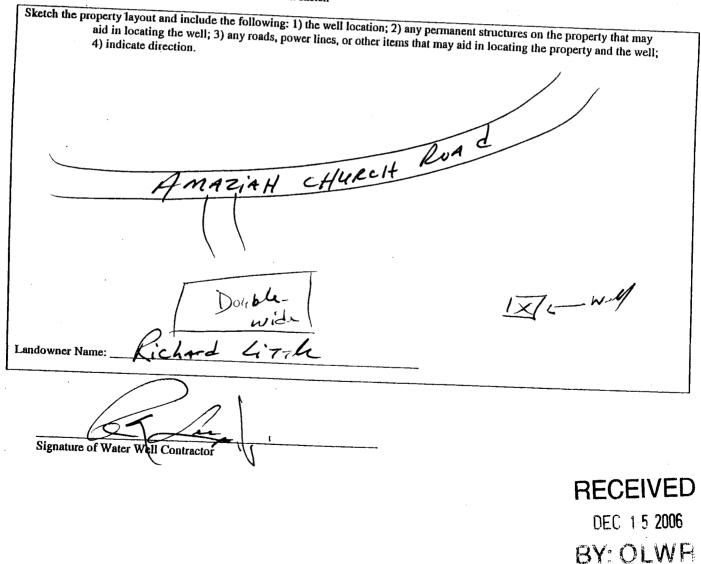

|                                                                                                               | State V                                         | Vell Report                                                                                                     |                                  |
|---------------------------------------------------------------------------------------------------------------|-------------------------------------------------|-----------------------------------------------------------------------------------------------------------------|----------------------------------|
| County: /NioN                                                                                                 |                                                 | Part 1                                                                                                          | For Office Use Only:             |
| Permit #:                                                                                                     | Mississippi Department of Environmental Quality |                                                                                                                 | Aquifer:                         |
|                                                                                                               | Office of Land and Water Resources              |                                                                                                                 |                                  |
| Driller: Leoper Drilling                                                                                      | P.O. Box 10631<br>Jackson, MS 39289-0631        |                                                                                                                 | Well #: <u>A-47</u>              |
| Date drilling completed:                                                                                      | (601)                                           | 961-5210                                                                                                        | L. S. Elevation:                 |
| 11-20-06                                                                                                      | (601)354-6938 (fax)                             |                                                                                                                 | E-log #:                         |
| State Law requires that this repo<br>30 days of completion of drilling                                        | ort be prepared by the                          | driller in detail and filed w                                                                                   | ith the Department within        |
| well Owner Informat                                                                                           | tion                                            | The second se |                                  |
| Owner Name Richard Little                                                                                     |                                                 | Well Location                                                                                                   |                                  |
| Mailing Address: 28 AmaziaH                                                                                   | church ed                                       | 1                                                                                                               | " Longitude:"                    |
|                                                                                                               |                                                 | Method of Lat/Long (circle on                                                                                   |                                  |
| Myrthe M<br>City State                                                                                        | 15 38650                                        |                                                                                                                 | GPS, Survey-grade GPS            |
| City State                                                                                                    | e Zip Code                                      |                                                                                                                 | Twn <u>CS Rng /E</u>             |
| Telephone No. (662) 534 - 2                                                                                   | 546                                             | Distance Direction                                                                                              | Nearest Town<br>of <u>Myrtle</u> |
|                                                                                                               | Well D                                          | Data                                                                                                            |                                  |
| Purpose of Well (circle one) Home Indus                                                                       | strial Public Supply                            | Irrigation Fish Culture                                                                                         | 0.1                              |
| Date well drilling started:                                                                                   | <u>8-06</u> Date w                              | cll drilling completed:                                                                                         | Other:                           |
| and a second of now regulation: Valve                                                                         | Cher (de                                        | scribe)                                                                                                         |                                  |
| feet abov                                                                                                     | ve or below (circle one) la                     | nd surface Date measured.                                                                                       | 1                                |
| stee                                                                                                          | I tape > electric tape                          | air line other                                                                                                  |                                  |
| Well depth                                                                                                    | : 640 pt                                        | Well grouted to a depth of                                                                                      | /U feet                          |
|                                                                                                               | Mix Mix                                         |                                                                                                                 |                                  |
| Casing length: <u>430</u> feet Casing of                                                                      | diameter: 🖌 'i                                  | inches Type of casing:                                                                                          | PVC                              |
| Screen length:feet Screen                                                                                     |                                                 | inches Type of screen:                                                                                          |                                  |
| Screen slot size: • • / • inches                                                                              | Setting depth: From                             | 600 feet to 64                                                                                                  | C feet                           |
| Type of completion (circle all applicable): G                                                                 | ravel packed Underrea                           | med Telescoped Open ho                                                                                          |                                  |
| C                                                                                                             | Other (describe):                               |                                                                                                                 |                                  |
| Top of lap pipe or reduction in casing:                                                                       | feet. If teles                                  | coped or more than one server                                                                                   | danati                           |
| Logs run (circle all applicable): No log run                                                                  | Electric Gamma Ray I                            | Density Sonic Neutron Other                                                                                     | , describe on back of page       |
| mane of organization minning log(c).                                                                          |                                                 |                                                                                                                 | 1                                |
| I certify that the well was drilled, constructed<br>Department of Environmental Quality and/                  | ed, and completed in acco                       | ordance with all applicable req                                                                                 | uirements of the Mississiani     |
| Department of Environmental Quality and/o<br>Lecyer Dr.://iwg<br>Print Name of Water Well Contractor and Lice | or the Mississippi Depart                       | ment of Health regulations and                                                                                  | Tstate laws.                     |
| Ceeper Orilling                                                                                               |                                                 |                                                                                                                 | $\alpha$                         |
| Print Name of Water Well Contractor and Lice                                                                  | ense No.                                        | Signature of Wa                                                                                                 | ater Well Contractor             |
|                                                                                                               |                                                 |                                                                                                                 | RECEIVED                         |
|                                                                                                               |                                                 |                                                                                                                 | DEC 1 5 2006                     |
|                                                                                                               |                                                 |                                                                                                                 | BY: OLWE                         |

A. 47

If well telescopes please sketch below and show depths.

| STATE                                                                                             | WELL REPORT<br>Part 2                                                                                                       |                                                               |
|---------------------------------------------------------------------------------------------------|-----------------------------------------------------------------------------------------------------------------------------|---------------------------------------------------------------|
| Permit #: Office of L                                                                             | Pump Installer's Completion Report<br>Mississippi Department of Environmental Quality<br>Office of Land and Water Resources |                                                               |
| Date completed: $\frac{1}{-20-0}$                                                                 | P.O. Box 10631<br>on, MS 39289-0631<br>(601)961-5210<br>11)354-6938 (fax)                                                   | Well #: A-47<br>Elevation:                                    |
| This report should be prepared by the pump installer in<br>installation of pump.                  | detail and filed with the Departmer                                                                                         | t within 30 days of the                                       |
| Owner Name: Richard Li774                                                                         |                                                                                                                             | Location                                                      |
| Mailing Address: 28 Amaziah Church Ro                                                             | Latitude:                                                                                                                   | Longitude:                                                    |
| Myste MS 38450<br>City State Zip Code                                                             | ¼ ¼ Sec_/                                                                                                                   | held GPS, Survey-grade G<br>Twn <u>6</u> S Rng / <del>E</del> |
| Telephone No. (62 534 - 2546                                                                      | Distance Direction                                                                                                          | Myrt.                                                         |
| Pump Type<br>Circle one                                                                           | Powe                                                                                                                        | er Type                                                       |
| Air Lift Jet Submersible                                                                          | Diesel Engine Gasoline                                                                                                      | ele one<br>Engine Natural G                                   |
| Bucket     Piston     Turbine       Centrifugal     Rotary     Flowing Well                       | Electric Motor Hand                                                                                                         | Tractor P7                                                    |
| Other (specify):                                                                                  | Windmill         Other (sp           Horse Power Rating of Motor:                                                           | ecify):                                                       |
| Date Pump Installed:                                                                              | Setting Depth:                                                                                                              | eufect                                                        |
| Pump Test Data                                                                                    |                                                                                                                             |                                                               |
| Date Well Tested: //- 20 0 6                                                                      | Method of Measu<br>Circle                                                                                                   | ring Water Level                                              |
| Static Water Level (A):Feet Below Land Surface<br>Pumping Water Level (B):Feet Below Land Surface | Air Line Electric Measuri Other (specify):                                                                                  |                                                               |
| Drawdown [(B) (A)]:Feet Below Land Surface<br>Test Pumping Rate:Gallons Per Minute                | For flowing well, measured shut in                                                                                          |                                                               |
| Duration of Pump Test (minimum 4 hours):hours                                                     | Well yieldedG                                                                                                               |                                                               |
| I HEREBY CERTIFY that the above statements are true to the best o<br>Leeper Drilling # 0079       |                                                                                                                             |                                                               |
| Print Name of Pump Installer and License No. (if applicable)                                      | Signature of Pump Installe                                                                                                  |                                                               |
|                                                                                                   |                                                                                                                             | RECEIV                                                        |
|                                                                                                   |                                                                                                                             | DEC 1.5 2                                                     |
|                                                                                                   |                                                                                                                             | BY: OL                                                        |